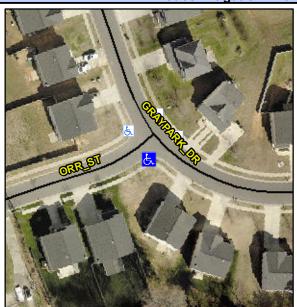

Intersection ID: 6159Main Street: ORR\_STCross Street: GRAYPARK\_DRLocation: SWADA ID: F3D34748BAFERamp Type: PerpDiagInitial Pass/Fail: FailOverall Compliance: NoSeverity Score: 10

**Codes/Mitigation Info/Possible Solution** 

N/A

N/A

To NE

Street 1 Name

Stop Condition-Street 2

Street 2 Name

ORR ST

Stop Condition-Street 1