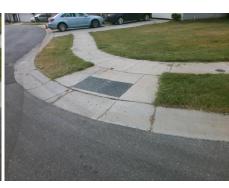

Intersection ID: 6159Main Street: ORR\_STCross Street: GRAYPARK\_DRLocation: SWADA ID: F3D34748BAFERamp Type: PerpDiagInitial Pass/Fail: FailOverall Compliance: NoSeverity Score: 10

**Codes/Mitigation Info/Possible Solution** 

StopSign

Possible Solutions:

Remove & Replace Curb Ramp With
Two New Directional Ramps or
Equivalent.

Surveyor Notes:
N/A

PROW/ADA:
Not Found, R304.5.1, R304.5.3

N/A Ramp Length (in) No Ramp Width (in) N/A Flare Type LT N/A Flare Slope LT (%) N/A Flare Traversable LT? N/A Landing Length (in) N/A Landing Width (in) N/A Landing Slope (%) N/A Landing X Slope (%) N/A Landing Curb? (Y/N) N/A Shared Landing? N/A Gutter Ponding? N/A Gutter Lip Ht (in) N/A Painted X Walk1? X Walk 1 Direction N/A X Walk 1 Width (in) X Walk 1 Slope (%) X Walk 1 X Slope (%) N/A Ramp inside XWalk1? Road Slope (%) Road X Slope (%) N/A Any Obstructions? **Obstruction Type** 