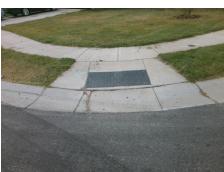

Intersection ID: 6159Main Street: ORR\_STCross Street: GRAYPARK\_DRLocation: SWADA ID: F3D34748BAFERamp Type: PerpDiagInitial Pass/Fail: FailOverall Compliance: NoSeverity Score: 10

**Codes/Mitigation Info/Possible Solution** 

StopSign

Possible Solutions:

Remove & Replace Curb Ramp With
Two New Directional Ramps or
Equivalent.

Surveyor Notes:
N/A

PROW/ADA:
Not Found, R304.5.1, R304.5.3

N/A Ramp Length (in) No Ramp Width (in) N/A Flare Type LT N/A Flare Slope LT (%) N/A Flare Traversable LT? N/A Landing Length (in) N/A Landing Width (in) N/A Landing Slope (%) N/A Landing X Slope (%) N/A Landing Curb? (Y/N) N/A Shared Landing? N/A Gutter Ponding? N/A Gutter Lip Ht (in) N/A Painted X Walk1? X Walk 1 Direction N/A X Walk 1 Width (in) X Walk 1 Slope (%) X Walk 1 X Slope (%) N/A Ramp inside XWalk1? Road Slope (%) Road X Slope (%) N/A Any Obstructions? **Obstruction Type** 