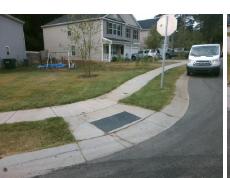

Intersection ID: 6159Main Street: ORR\_STCross Street: GRAYPARK\_DRLocation: SWADA ID: F3D34748BAFERamp Type: PerpDiagInitial Pass/Fail: FailOverall Compliance: NoSeverity Score: 10

**Codes/Mitigation Info/Possible Solution** 

StopSign

Possible Solutions:

Remove & Replace Curb Ramp With
Two New Directional Ramps or
Equivalent.

Surveyor Notes:
N/A

PROW/ADA:
Not Found, R304.5.1, R304.5.3

N/A Ramp Length (in) No Ramp Width (in) N/A Flare Type LT N/A Flare Slope LT (%) N/A Flare Traversable LT? N/A Landing Length (in) N/A Landing Width (in) N/A Landing Slope (%) N/A Landing X Slope (%) N/A Landing Curb? (Y/N) N/A Shared Landing? N/A Gutter Ponding? N/A Gutter Lip Ht (in) N/A Painted X Walk1? X Walk 1 Direction N/A X Walk 1 Width (in) X Walk 1 Slope (%) X Walk 1 X Slope (%) N/A Ramp inside XWalk1? Road Slope (%) Road X Slope (%) N/A Any Obstructions? **Obstruction Type** 