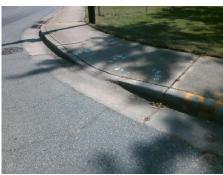

## **Access Compliance Report Public Rights-of-Way** (Curb Ramps)

Intersection ID: 12243 Main Street: GAINESBOROUGH RD Cross Street: SHAMROCK\_DR Location: ADA ID: F3D59032841A Ramp Type: PerpDiag Initial Pass/Fail: Fail **Overall Compliance: No Severity Score:** 22.5

**Codes/Mitigation Info/Possible Solution** 

Street 1 Name Stop Condition-Street 2 Street 2 Name Stop Condition-Street 1

SHAMROCK DR None **GAINESBOROUGH RD** StopSign

Possible Solutions: **Remove & Replace Curb Ramp With Two New Directional Ramps or** Equivalent. Surveyor Notes: N/A PROW/ADA: Not Found, R304.5.1, R304.2.2, R304.5.3

Total Cost: 3200.00

| Field Measurements/Component Compliance |                        |                       |       |                        |       |                         |       |
|-----------------------------------------|------------------------|-----------------------|-------|------------------------|-------|-------------------------|-------|
|                                         | Compliance Description |                       | Data  | Compliance Description |       | Data                    |       |
|                                         | N/A                    | Ramp Length (in)      | 59.5  | No                     | Ramp  | Slope (%)               | 11.8  |
|                                         | No                     | Ramp Width (in)       | 36.0  | No                     | Ramp  | XSlope (%)              | 3.0   |
|                                         | N/A                    | Flare Type LT         | N/A   | N/A                    | Flare | Type RT                 | N/A   |
|                                         | N/A                    | Flare Slope LT (%)    | N/A   | N/A                    | Flare | Slope RT (%)            | N/A   |
|                                         | N/A                    | Flare Traversable LT? | N/A   | N/A                    | Flare | Traversable RT?         | N/A   |
|                                         | N/A                    | Landing Length (in)   | N/A   | N/A                    | DWS   | Provided?               | N/A   |
|                                         | N/A                    | Landing Width (in)    | N/A   | N/A                    | DWS   | Contrast?               | N/A   |
|                                         | N/A                    | Landing Slope (%)     | N/A   | N/A                    | DWS   | Length (in)             | N/A   |
|                                         | N/A                    | Landing X Slope (%)   | N/A   | N/A                    | DWS   | Full Width?             | N/A   |
|                                         | N/A                    | Landing Curb? (Y/N)   | N/A   | N/A                    | DWS   | Offset (in)             | N/A   |
|                                         | N/A                    | Shared Landing?       | N/A   |                        |       |                         |       |
|                                         | N/A                    | Gutter Ponding?       | N/A   | N/A                    | Gutte | r Slope (%)             | N/A   |
|                                         | N/A                    | Gutter Lip Ht (in)    | N/A   | N/A                    | Gutte | r X Slope (%)           | N/A   |
|                                         | N/A                    | Painted X Walk1?      | No    | N/A                    | Paint | ed X Walk2?             | No    |
|                                         |                        | X Walk 1 Direction    | To NE |                        | X Wa  | lk 2 Direction          | To NW |
|                                         | N/A                    | X Walk 1 Width (in)   | N/A   | N/A                    | X Wa  | lk 2 Width (in)         | N/A   |
|                                         |                        | X Walk 1 Slope (%)    | 5.5   |                        | X Wa  | lk 2 Slope (%)          | 1.5   |
|                                         |                        | X Walk 1 X Slope (%)  | 0.8   |                        | X Wa  | lk 2 X Slope (%)        | 1.9   |
|                                         | N/A                    | Ramp inside XWalk1?   | N/A   | N/A                    | Ramp  | inside XWalk2?          | N/A   |
|                                         |                        | Road Slope (%)        | 0.4   | N/A                    | Clear | Space?                  | N/A   |
|                                         |                        | Road X Slope (%)      | 1.2   | N/A                    | Clear | Space to XWalk (in)     | N/A   |
|                                         | N/A                    | Any Obstructions?     | N/A   | N/A                    | Storm | n Grate/Utility Hazard? | N/A   |
|                                         |                        | Obstruction Type      |       |                        | Storm | n Grate/Utility Type    |       |
|                                         |                        |                       | N/A   |                        |       |                         | N/A   |
|                                         |                        |                       |       | Yes                    | Surfa | ce Condition? (G/P)     | Good  |
|                                         |                        |                       |       |                        |       |                         |       |