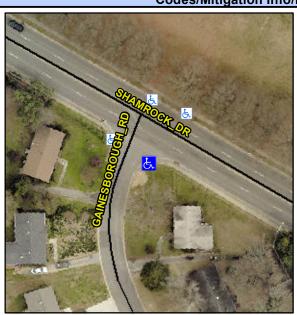

## **Access Compliance Report Public Rights-of-Way** (Curb Ramps)

Intersection ID: 12243 Main Street: GAINESBOROUGH RD Cross Street: SHAMROCK\_DR Location: ADA ID: F3D59032841A Ramp Type: PerpDiag Initial Pass/Fail: Fail **Overall Compliance: No Severity Score:** 22.5

**Codes/Mitigation Info/Possible Solution** 

Street 1 Name Stop Condition-Street 2 Street 2 Name Stop Condition-Street 1

SHAMROCK DR None **GAINESBOROUGH RD** StopSign

Possible Solutions: **Remove & Replace Curb Ramp With Two New Directional Ramps or** Equivalent. Surveyor Notes: N/A PROW/ADA: Not Found, R304.5.1, R304.2.2, R304.5.3