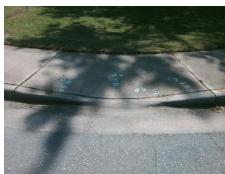

## **Access Compliance Report Public Rights-of-Way** (Curb Ramps)

Intersection ID: 12243 Main Street: GAINESBOROUGH RD Cross Street: SHAMROCK\_DR Location: ADA ID: F3D59032841A Ramp Type: PerpDiag Initial Pass/Fail: Fail **Overall Compliance: No Severity Score:** 22.5

**Codes/Mitigation Info/Possible Solution** 

Street 1 Name Stop Condition-Street 2 Street 2 Name Stop Condition-Street 1

SHAMROCK DR None **GAINESBOROUGH RD** StopSign

Possible Solutions: **Remove & Replace Curb Ramp With Two New Directional Ramps or** Equivalent. Surveyor Notes: N/A PROW/ADA: Not Found, R304.5.1, R304.2.2, R304.5.3

Total Cost: 3200.00

| Field Measurements/Component Compliance |                        |                       |       |                        |       |                         |       |
|-----------------------------------------|------------------------|-----------------------|-------|------------------------|-------|-------------------------|-------|
|                                         | Compliance Description |                       | Data  | Compliance Description |       | Data                    |       |
|                                         | N/A                    | Ramp Length (in)      | 59.5  | No                     | Ramp  | Slope (%)               | 11.8  |
|                                         | No                     | Ramp Width (in)       | 36.0  | No                     | Ramp  | XSlope (%)              | 3.0   |
|                                         | N/A                    | Flare Type LT         | N/A   | N/A                    | Flare | Type RT                 | N/A   |
|                                         | N/A                    | Flare Slope LT (%)    | N/A   | N/A                    | Flare | Slope RT (%)            | N/A   |
|                                         | N/A                    | Flare Traversable LT? | N/A   | N/A                    | Flare | Traversable RT?         | N/A   |
|                                         | N/A                    | Landing Length (in)   | N/A   | N/A                    | DWS   | Provided?               | N/A   |
|                                         | N/A                    | Landing Width (in)    | N/A   | N/A                    | DWS   | Contrast?               | N/A   |
|                                         | N/A                    | Landing Slope (%)     | N/A   | N/A                    | DWS   | Length (in)             | N/A   |
|                                         | N/A                    | Landing X Slope (%)   | N/A   | N/A                    | DWS   | Full Width?             | N/A   |
|                                         | N/A                    | Landing Curb? (Y/N)   | N/A   | N/A                    | DWS   | Offset (in)             | N/A   |
|                                         | N/A                    | Shared Landing?       | N/A   |                        |       |                         |       |
|                                         | N/A                    | Gutter Ponding?       | N/A   | N/A                    | Gutte | r Slope (%)             | N/A   |
|                                         | N/A                    | Gutter Lip Ht (in)    | N/A   | N/A                    | Gutte | r X Slope (%)           | N/A   |
|                                         | N/A                    | Painted X Walk1?      | No    | N/A                    | Paint | ed X Walk2?             | No    |
|                                         |                        | X Walk 1 Direction    | To NE |                        | X Wa  | lk 2 Direction          | To NW |
|                                         | N/A                    | X Walk 1 Width (in)   | N/A   | N/A                    | X Wa  | lk 2 Width (in)         | N/A   |
|                                         |                        | X Walk 1 Slope (%)    | 5.5   |                        | X Wa  | lk 2 Slope (%)          | 1.5   |
|                                         |                        | X Walk 1 X Slope (%)  | 0.8   |                        | X Wa  | lk 2 X Slope (%)        | 1.9   |
|                                         | N/A                    | Ramp inside XWalk1?   | N/A   | N/A                    | Ramp  | inside XWalk2?          | N/A   |
|                                         |                        | Road Slope (%)        | 0.4   | N/A                    | Clear | Space?                  | N/A   |
|                                         |                        | Road X Slope (%)      | 1.2   | N/A                    | Clear | Space to XWalk (in)     | N/A   |
|                                         | N/A                    | Any Obstructions?     | N/A   | N/A                    | Storm | n Grate/Utility Hazard? | N/A   |
|                                         |                        | Obstruction Type      |       |                        | Storm | n Grate/Utility Type    |       |
|                                         |                        |                       | N/A   |                        |       |                         | N/A   |
|                                         |                        |                       |       | Yes                    | Surfa | ce Condition? (G/P)     | Good  |
|                                         |                        |                       |       |                        |       |                         |       |