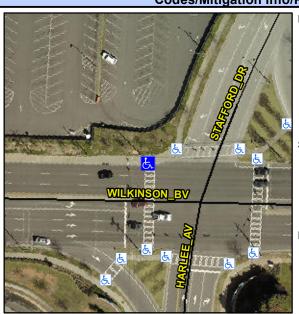

## **Access Compliance Report Public Rights-of-Way** (Curb Ramps)

Intersection ID: 11313 Main Street: STAFFORD DR Cross Street: WILKINSON\_BV Location: NW ADA ID: F3D69A9E4689 **Overall Compliance: No** Ramp Type: Perp Initial Pass/Fail: Pass **Severity Score:** 12.5

Codes/Mitigation Info/Possible Solution

**WILKINSON BV** Street 1 Name Signal Stop Condition-Street 2 Street 2 Name N/A Stop Condition-Street 1 N/A

| Possible Solution                   |
|-------------------------------------|
| Possible Solutions:                 |
| Remove & Replace Entire Ramp.       |
|                                     |
|                                     |
|                                     |
|                                     |
| Surveyor Notes:                     |
| Surveyor Notes:                     |
| N/A                                 |
|                                     |
|                                     |
| PROW/ADA:                           |
| Not Found, R304.2.1, R304.2.2-Perp, |
| R304.3.2-Para, R304.5.3, R305.1.4,  |
| R305.2                              |
|                                     |
|                                     |
|                                     |