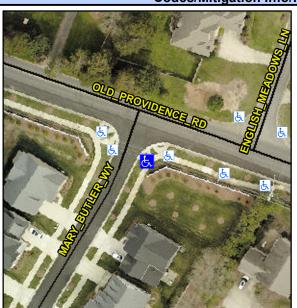

## Access Compliance Report Public Rights-of-Way (Curb Ramps)

Intersection ID: 54709 Main Street: MARY\_BUTLER\_WY Cross Street: OLD\_PROVIDENCE\_RD Location: SE

ADA ID: F3D7D63657DD Ramp Type: Perp Initial Pass/Fail: Fail Overall Compliance: No Severity Score: 12.5