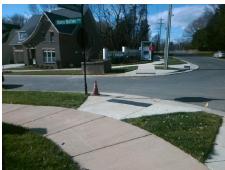

## Field Measurements/Component Compliance

Street 1 Name MARY BUTLER WY
Stop Condition-Street 2 StopSign
Street 2 Name N/A
Stop Condition-Street 1 N/A

Possible Solutions:

Remove & Replace Entire Ramp.

Surveyor Notes:
N/A