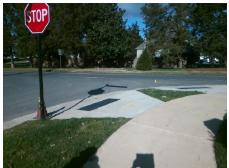

## Field Measurements/Component Compliance

Street 1 Name MARY BUTLER WY
Stop Condition-Street 2 StopSign
Street 2 Name N/A
Stop Condition-Street 1 N/A

Possible Solutions:

Remove & Replace Entire Ramp.

Surveyor Notes:
N/A