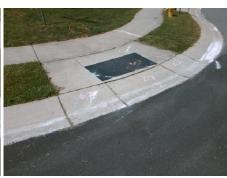

Surveyor Notes:

N/A

PROW/ADA:

Not Found, R304.2.2

Total Cost: \$ 3200.00

Compliance Description Data Compliance Description Data No N/A Ramp Length (in) 46.0 Ramp Slope (%) 9.1 Yes Ramp XSlope (%) Yes Ramp Width (in) 48.0 1.3 N/A N/A Flare Type LT N/A Flare Type RT N/A N/A N/A N/A Flare Slope RT (%) N/A Flare Slope LT (%) N/A Flare Traversable LT? N/A N/A Flare Traversable RT? N/A N/A N/A N/A DWS Provided? N/A Landing Length (in) N/A Landing Width (in) N/A N/A **DWS Contrast?** N/A N/A N/A N/A Landing Slope (%) DWS Length (in) N/A N/A Landing X Slope (%) N/A N/A DWS Full Width? N/A N/A Landing Curb? (Y/N) N/A N/A DWS Offset (in) N/A N/A N/A Shared Landing? N/A Gutter Ponding? N/A N/A Gutter Slope (%) N/A N/A Gutter Lip Ht (in) N/A N/A Gutter X Slope (%) N/A N/A Painted X Walk1? No N/A Painted X Walk2? No X Walk 1 Direction To S X Walk 2 Direction To NE N/A N/A N/A X Walk 1 Width (in) X Walk 2 Width (in) X Walk 1 Slope (%) 1.8 X Walk 2 Slope (%) 1.8 X Walk 1 X Slope (%) 0.7 X Walk 2 X Slope (%) 2.2 N/A N/A N/A Ramp inside XWalk2? N/A Ramp inside XWalk1? Road Slope (%) 2.2 N/A Clear Space? N/A N/A Road X Slope (%) 2.7 Clear Space to XWalk (in) N/A N/A N/A N/A Any Obstructions? Storm Grate/Utility Hazard? N/A **Obstruction Type** Storm Grate/Utility Type N/A N/A Yes Surface Condition? (G/P) Good