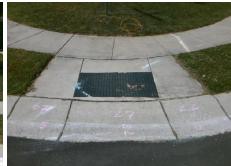

Surveyor Notes:

N/A

PROW/ADA:

Not Found, R304.2.2

Total Cost: \$ 3200.00

Compliance Description Data Compliance Description Data No N/A Ramp Length (in) 46.0 Ramp Slope (%) 9.1 Yes Ramp XSlope (%) Yes Ramp Width (in) 48.0 1.3 N/A N/A Flare Type LT N/A Flare Type RT N/A N/A N/A N/A Flare Slope RT (%) N/A Flare Slope LT (%) N/A Flare Traversable LT? N/A N/A Flare Traversable RT? N/A N/A N/A N/A DWS Provided? N/A Landing Length (in) N/A Landing Width (in) N/A N/A **DWS Contrast?** N/A N/A N/A N/A Landing Slope (%) DWS Length (in) N/A N/A Landing X Slope (%) N/A N/A DWS Full Width? N/A N/A Landing Curb? (Y/N) N/A N/A DWS Offset (in) N/A N/A N/A Shared Landing? N/A Gutter Ponding? N/A N/A Gutter Slope (%) N/A N/A Gutter Lip Ht (in) N/A N/A Gutter X Slope (%) N/A N/A Painted X Walk1? No N/A Painted X Walk2? No X Walk 1 Direction To S X Walk 2 Direction To NE N/A N/A N/A X Walk 1 Width (in) X Walk 2 Width (in) X Walk 1 Slope (%) 1.8 X Walk 2 Slope (%) 1.8 X Walk 1 X Slope (%) 0.7 X Walk 2 X Slope (%) 2.2 N/A N/A N/A Ramp inside XWalk2? N/A Ramp inside XWalk1? Road Slope (%) 2.2 N/A Clear Space? N/A N/A Road X Slope (%) 2.7 Clear Space to XWalk (in) N/A N/A N/A N/A Any Obstructions? Storm Grate/Utility Hazard? N/A **Obstruction Type** Storm Grate/Utility Type N/A N/A Yes Surface Condition? (G/P) Good