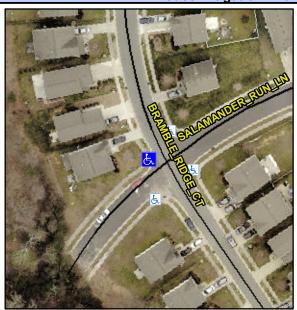

## Access Compliance Report Public Rights-of-Way (Curb Ramps)

Intersection ID: 48568 Main Street: BRAMBLE\_RIDGE\_CT Cross Street: SALAMANDER\_RUN\_LN Location: NW
ADA ID: F3D7E2DA67A1 Ramp Type: PerpDiag Initial Pass/Fail: Fail Overall Compliance: No Severity Score: 12.5

## Field Measurements/Component Compliance

Street 1 Name
Stop Condition-Street 2
Street 2 Name
Stop Condition-Street 1

SALAMANDER RUN LN StopSign BRAMBLE RIDGE CT None Possible Solutions:

Remove & Replace Curb Ramp With Two New Directional Ramps or Equivalent.