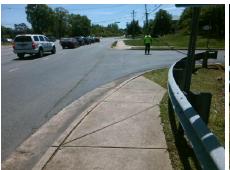

## Field Measurements/Component Compliance

Street 1 Name WHITEHALL ESTATES DR
Stop Condition-Street 2 StopSign
Street 2 Name STRYON ST
Stop Condition-Street 1 None

Possible Solutions:

Remove & Replace Curb Ramp With Two New Directional Ramps or Equivalent.

Surveyor Notes:

N/A

PROW/ADA:

R304.5.1, R304.2.2, R304.5.3

| Compl | N/A | N/A

3200.00

| Compliance Description |                       | Data | Comp | liance          | Description             | Data |
|------------------------|-----------------------|------|------|-----------------|-------------------------|------|
| N/A                    | Ramp Length (in)      | 51.0 | No   | Ram             | Slope (%)               | 8.4  |
| No                     | Ramp Width (in)       | 47.0 | No   | Ramp XSlope (%) |                         | 2.2  |
| N/A                    | Flare Type LT         | N/A  | N/A  | Flare           | Type RT                 | N/A  |
| N/A                    | Flare Slope LT (%)    | N/A  | N/A  | Flare           | Slope RT (%)            | N/A  |
| N/A                    | Flare Traversable LT? | N/A  | N/A  | Flare           | Traversable RT?         | N/A  |
| N/A                    | Landing Length (in)   | N/A  | N/A  | DWS             | Provided?               | N/A  |
| N/A                    | Landing Width (in)    | N/A  | N/A  | DWS             | Contrast?               | N/A  |
| N/A                    | Landing Slope (%)     | N/A  | N/A  | DWS             | Length (in)             | N/A  |
| N/A                    | Landing X Slope (%)   | N/A  | N/A  | DWS             | Full Width?             | N/A  |
| N/A                    | Landing Curb? (Y/N)   | N/A  | N/A  | DWS             | Offset (in)             | N/A  |
| N/A                    | Shared Landing?       | N/A  |      |                 |                         |      |
| N/A                    | Gutter Ponding?       | N/A  | N/A  | Gutte           | er Slope (%)            | N/A  |
| N/A                    | Gutter Lip Ht (in)    | N/A  | N/A  | Gutte           | er X Slope (%)          | N/A  |
| N/A                    | Painted X Walk1?      | No   | N/A  | Paint           | ed X Walk2?             | No   |
|                        | X Walk 1 Direction    | To S |      | X Wa            | lk 2 Direction          | То Е |
| N/A                    | X Walk 1 Width (in)   | N/A  | N/A  | X Wa            | lk 2 Width (in)         | N/A  |
|                        | X Walk 1 Slope (%)    | 0.8  |      | X Wa            | lk 2 Slope (%)          | 2.0  |
|                        | X Walk 1 X Slope (%)  | 4.4  |      | X Wa            | lk 2 X Slope (%)        | 1.3  |
| N/A                    | Ramp inside XWalk1?   | N/A  | N/A  | Ram             | o inside XWalk2?        | N/A  |
|                        | Road Slope (%)        | 0.2  | N/A  | Clear           | Space?                  | N/A  |
|                        | Road X Slope (%)      | 2.5  | N/A  | Clear           | Space to XWalk (in)     | N/A  |
| N/A                    | Any Obstructions?     | N/A  | N/A  | Storn           | n Grate/Utility Hazard? | N/A  |
|                        | Obstruction Type      |      | l    | Storn           | n Grate/Utility Type    |      |
|                        |                       | N/A  |      |                 |                         | N/A  |
|                        |                       |      | Yes  | Surfa           | ce Condition? (G/P)     | Good |