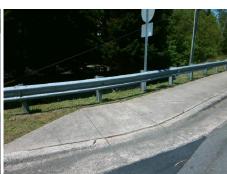

## Field Measurements/Component Compliance

Street 1 Name WHITEHALL ESTATES DR
Stop Condition-Street 2 StopSign
Street 2 Name STRYON ST
Stop Condition-Street 1 None

Possible Solutions:

Remove & Replace Curb Ramp With Two New Directional Ramps or Equivalent.

Surveyor Notes:

N/A

PROW/ADA:

R304.5.1, R304.2.2, R304.5.3

| Compl | N/A | N/A

3200.00

| Compliance Description |                       | Data | Comp | liance          | Description             | Data |
|------------------------|-----------------------|------|------|-----------------|-------------------------|------|
| N/A                    | Ramp Length (in)      | 51.0 | No   | Ram             | Slope (%)               | 8.4  |
| No                     | Ramp Width (in)       | 47.0 | No   | Ramp XSlope (%) |                         | 2.2  |
| N/A                    | Flare Type LT         | N/A  | N/A  | Flare           | Type RT                 | N/A  |
| N/A                    | Flare Slope LT (%)    | N/A  | N/A  | Flare           | Slope RT (%)            | N/A  |
| N/A                    | Flare Traversable LT? | N/A  | N/A  | Flare           | Traversable RT?         | N/A  |
| N/A                    | Landing Length (in)   | N/A  | N/A  | DWS             | Provided?               | N/A  |
| N/A                    | Landing Width (in)    | N/A  | N/A  | DWS             | Contrast?               | N/A  |
| N/A                    | Landing Slope (%)     | N/A  | N/A  | DWS             | Length (in)             | N/A  |
| N/A                    | Landing X Slope (%)   | N/A  | N/A  | DWS             | Full Width?             | N/A  |
| N/A                    | Landing Curb? (Y/N)   | N/A  | N/A  | DWS             | Offset (in)             | N/A  |
| N/A                    | Shared Landing?       | N/A  |      |                 |                         |      |
| N/A                    | Gutter Ponding?       | N/A  | N/A  | Gutte           | er Slope (%)            | N/A  |
| N/A                    | Gutter Lip Ht (in)    | N/A  | N/A  | Gutte           | er X Slope (%)          | N/A  |
| N/A                    | Painted X Walk1?      | No   | N/A  | Paint           | ed X Walk2?             | No   |
|                        | X Walk 1 Direction    | To S |      | X Wa            | lk 2 Direction          | То Е |
| N/A                    | X Walk 1 Width (in)   | N/A  | N/A  | X Wa            | lk 2 Width (in)         | N/A  |
|                        | X Walk 1 Slope (%)    | 0.8  |      | X Wa            | lk 2 Slope (%)          | 2.0  |
|                        | X Walk 1 X Slope (%)  | 4.4  |      | X Wa            | lk 2 X Slope (%)        | 1.3  |
| N/A                    | Ramp inside XWalk1?   | N/A  | N/A  | Ram             | o inside XWalk2?        | N/A  |
|                        | Road Slope (%)        | 0.2  | N/A  | Clear           | Space?                  | N/A  |
|                        | Road X Slope (%)      | 2.5  | N/A  | Clear           | Space to XWalk (in)     | N/A  |
| N/A                    | Any Obstructions?     | N/A  | N/A  | Storn           | n Grate/Utility Hazard? | N/A  |
|                        | Obstruction Type      |      | l    | Storn           | n Grate/Utility Type    |      |
|                        |                       | N/A  |      |                 |                         | N/A  |
|                        |                       |      | Yes  | Surfa           | ce Condition? (G/P)     | Good |