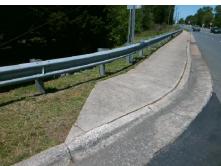

## Field Measurements/Component Compliance

Street 1 Name WHITEHALL ESTATES DR
Stop Condition-Street 2 StopSign
Street 2 Name STRYON ST
Stop Condition-Street 1 None

Possible Solutions:

Remove & Replace Curb Ramp With Two New Directional Ramps or Equivalent.

Surveyor Notes:

N/A

PROW/ADA:

R304.5.1, R304.2.2, R304.5.3

| Compl | N/A | N/A

3200.00

| Compliance Description |                       | Data | Comp | liance          | Description             | Data |
|------------------------|-----------------------|------|------|-----------------|-------------------------|------|
| N/A                    | Ramp Length (in)      | 51.0 | No   | Ram             | Slope (%)               | 8.4  |
| No                     | Ramp Width (in)       | 47.0 | No   | Ramp XSlope (%) |                         | 2.2  |
| N/A                    | Flare Type LT         | N/A  | N/A  | Flare           | Type RT                 | N/A  |
| N/A                    | Flare Slope LT (%)    | N/A  | N/A  | Flare           | Slope RT (%)            | N/A  |
| N/A                    | Flare Traversable LT? | N/A  | N/A  | Flare           | Traversable RT?         | N/A  |
| N/A                    | Landing Length (in)   | N/A  | N/A  | DWS             | Provided?               | N/A  |
| N/A                    | Landing Width (in)    | N/A  | N/A  | DWS             | Contrast?               | N/A  |
| N/A                    | Landing Slope (%)     | N/A  | N/A  | DWS             | Length (in)             | N/A  |
| N/A                    | Landing X Slope (%)   | N/A  | N/A  | DWS             | Full Width?             | N/A  |
| N/A                    | Landing Curb? (Y/N)   | N/A  | N/A  | DWS             | Offset (in)             | N/A  |
| N/A                    | Shared Landing?       | N/A  |      |                 |                         |      |
| N/A                    | Gutter Ponding?       | N/A  | N/A  | Gutte           | er Slope (%)            | N/A  |
| N/A                    | Gutter Lip Ht (in)    | N/A  | N/A  | Gutte           | er X Slope (%)          | N/A  |
| N/A                    | Painted X Walk1?      | No   | N/A  | Paint           | ed X Walk2?             | No   |
|                        | X Walk 1 Direction    | To S |      | X Wa            | lk 2 Direction          | То Е |
| N/A                    | X Walk 1 Width (in)   | N/A  | N/A  | X Wa            | lk 2 Width (in)         | N/A  |
|                        | X Walk 1 Slope (%)    | 0.8  |      | X Wa            | lk 2 Slope (%)          | 2.0  |
|                        | X Walk 1 X Slope (%)  | 4.4  |      | X Wa            | lk 2 X Slope (%)        | 1.3  |
| N/A                    | Ramp inside XWalk1?   | N/A  | N/A  | Ram             | o inside XWalk2?        | N/A  |
|                        | Road Slope (%)        | 0.2  | N/A  | Clear           | Space?                  | N/A  |
|                        | Road X Slope (%)      | 2.5  | N/A  | Clear           | Space to XWalk (in)     | N/A  |
| N/A                    | Any Obstructions?     | N/A  | N/A  | Storn           | n Grate/Utility Hazard? | N/A  |
|                        | Obstruction Type      |      | l    | Storn           | n Grate/Utility Type    |      |
|                        |                       | N/A  |      |                 |                         | N/A  |
|                        |                       |      | Yes  | Surfa           | ce Condition? (G/P)     | Good |