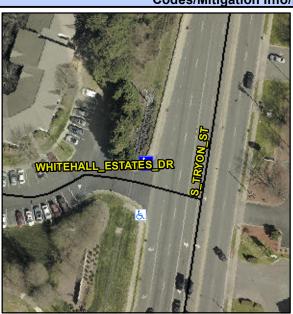

## Access Compliance Report Public Rights-of-Way (Curb Ramps)

Intersection ID: N/AMain Street: YORK\_CENTERCross Street: N/ALocation: NWADA ID: F3DD397243DDRamp Type: PerpDiagInitial Pass/Fail: FailOverall Compliance: NoSeverity Score: 22.5

## Field Measurements/Component Compliance

Street 1 Name WHITEHALL ESTATES DR
Stop Condition-Street 2 StopSign
Street 2 Name STRYON ST
Stop Condition-Street 1 None

Possible Solutions:

Remove & Replace Curb Ramp With Two New Directional Ramps or Equivalent.