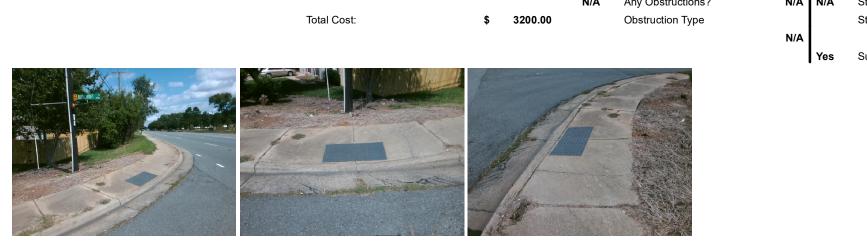

## Access Compliance Report Public Rights-of-Way (Curb Ramps)

| Intersection ID: 10010                  | Main Str        | Cross St                       | treet:                                         | E_W_T_HARRIS_BV                         | Location:             | NW   |                   |                             |      |
|-----------------------------------------|-----------------|--------------------------------|------------------------------------------------|-----------------------------------------|-----------------------|------|-------------------|-----------------------------|------|
| ADA ID: F3E09DED75C6                    | Ramp Ty         | Initial Pa                     | Initial Pass/Fail: Fail Overall Compliance: No |                                         |                       |      | o Severity Score: | 58.75                       |      |
| Codes/Mitigation Info/Possible Solution |                 |                                |                                                | Field Measurements/Component Compliance |                       |      |                   |                             |      |
|                                         |                 | Possible Solutions:            |                                                | Compliance Description                  |                       |      | Comp              | Data                        |      |
| The states                              |                 | Remove & Replace Curb Ramp W   | Vith                                           | N/A                                     | Ramp Length (in)      | 60.5 | No                | Ramp Slope (%)              | 12.8 |
| DUNGROFT_LIN                            |                 | Two New Directional Ramps or   |                                                | No                                      | Ramp Width (in)       | 39.0 |                   | Ramp XSlope (%)             | 8.0  |
|                                         |                 | Equivalent.                    |                                                | N/A                                     | Flare Type LT         | N/A  |                   | Flare Type RT               | N/A  |
|                                         | £1              | 1                              |                                                | N/A                                     | Flare Slope LT (%)    | N/A  | N/A               | Flare Slope RT (%)          | N/A  |
|                                         |                 |                                |                                                | N/A                                     | Flare Traversable LT? | N/A  | N/A               | Flare Traversable RT?       | N/A  |
|                                         |                 |                                |                                                | N/A                                     | Landing Length (in)   | N/A  | N/A               | DWS Provided?               | N/A  |
|                                         |                 | Surveyor Notes:                |                                                | N/A                                     | Landing Width (in)    | N/A  | N/A               | DWS Contrast?               | N/A  |
|                                         |                 | N/A                            |                                                | N/A                                     | Landing Slope (%)     | N/A  | N/A               | DWS Length (in)             | N/A  |
|                                         |                 |                                |                                                | N/A                                     | Landing X Slope (%)   | N/A  | N/A               | DWS Full Width?             | N/A  |
|                                         |                 |                                |                                                | N/A                                     | Landing Curb? (Y/N)   | N/A  | N/A               | DWS Offset (in)             | N/A  |
|                                         | <b>K</b>        |                                |                                                | N/A                                     | Shared Landing?       | N/A  | 1                 |                             |      |
| 6                                       | 1               | PROW/ADA:                      |                                                | N/A                                     | Gutter Ponding?       | N/A  | N/A               | Gutter Slope (%)            | N/A  |
|                                         | 1 0 Yes         | Not Found, R304.5.1, R304.2.2, |                                                | N/A                                     | Gutter Lip Ht (in)    | N/A  | N/A               | Gutter X Slope (%)          | N/A  |
| Mar And a site                          | The second      | R304.5.3                       |                                                | N/A                                     | Painted X Walk1?      | No   | N/A               | Painted X Walk2?            | No   |
|                                         |                 |                                |                                                |                                         | X Walk 1 Direction    | To S | 1                 | X Walk 2 Direction          | To E |
| でする                                     |                 |                                |                                                | N/A                                     | X Walk 1 Width (in)   | N/A  | N/A               | X Walk 2 Width (in)         | N/A  |
| Street 1 Name                           | DUNCROFT LN     |                                |                                                |                                         | X Walk 1 Slope (%)    | 0.8  | 1                 | X Walk 2 Slope (%)          | 3.2  |
| Stop Condition-Street 2                 | StopSign        |                                |                                                |                                         | X Walk 1 X Slope (%)  | 8.3  | 1                 | X Walk 2 X Slope (%)        | 4.4  |
| Street 2 Name                           | E W T HARRIS BV |                                |                                                | N/A                                     | Ramp inside XWalk1?   | N/A  | N/A               | Ramp inside XWalk2?         | N/A  |
| Stop Condition-Street 1                 | None            |                                |                                                |                                         | Road Slope (%)        | 3.9  | N/A               | Clear Space?                | N/A  |
|                                         |                 |                                |                                                |                                         | Road X Slope (%)      | 8.1  | N/A               | Clear Space to XWalk (in)   | N/A  |
|                                         |                 |                                |                                                | N/A                                     | Any Obstructions?     | N/A  | N/A               | Storm Grate/Utility Hazard? | N/A  |
|                                         |                 | Total Cost: \$ 3               | 200.00                                         |                                         | Obstruction Type      |      | 1                 | Storm Grate/Utility Type    |      |
|                                         |                 |                                |                                                |                                         |                       | N/A  | 1                 |                             | N/A  |
|                                         |                 |                                |                                                |                                         |                       |      | 1                 |                             |      |