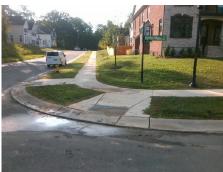

## **Access Compliance Report Public Rights-of-Way** (Curb Ramps)

Intersection ID: 53090 Main Street: BRADFORD HALL PL Cross Street: DEERFIELD\_MANOR\_DR Location: S ADA ID: F3E2A2B6E001 Ramp Type: Perp Initial Pass/Fail: Pass **Overall Compliance: No Severity Score:** 20

**Codes/Mitigation Info/Possible Solution** 

**DEERFIELD MANOR DR** Street 1 Name Stop Condition-Street 2 None Street 2 Name N/A Stop Condition-Street 1 N/A Possible Solutions: Remove & Replace Entire Ramp. Remove & Replace Gutter. Surveyor Notes: N/A PROW/ADA: Not Found, R305.2, R302.7.2, R304.5.4

Total Cost: 2600.00

| Field Measurements/Component Compliance |                       |        |            |               |                         |      |
|-----------------------------------------|-----------------------|--------|------------|---------------|-------------------------|------|
| Compliance Description                  |                       | Data   | Compliance |               | Description             | Data |
| N/A                                     | Ramp Length (in)      | 95.0   | Yes        | Ram           | Slope (%)               | 5.3  |
| Yes                                     | Ramp Width (in)       | 48.0   | Yes        | Ram           | XSlope (%)              | 0.6  |
| N/A                                     | Flare Type LT         | Sloped | N/A        | Flare Type RT |                         | N/A  |
| N/A                                     | Flare Slope LT (%)    | 6.0    | Yes        | Flare         | Slope RT (%)            | 5.4  |
| N/A                                     | Flare Traversable LT? | Yes    | N/A        | Flare         | Traversable RT?         | Yes  |
| Yes                                     | Landing Length (in)   | 60.0   | Yes        | DWS           | Provided?               | Yes  |
| Yes                                     | Landing Width (in)    | 61.0   | Yes        | DWS           | Contrast?               | Yes  |
| Yes                                     | Landing Slope (%)     | 0.1    | Yes        | DWS           | Length (in)             | 24.0 |
| Yes                                     | Landing X Slope (%)   | 1.2    | Yes        | DWS           | Full Width?             | Yes  |
| N/A                                     | Landing Curb? (Y/N)   | No     | No         | DWS           | Offset (in)             | 4.5  |
| N/A                                     | Shared Landing?       | No     |            |               |                         |      |
| Yes                                     | Gutter Ponding?       | No     | No         | Gutte         | r Slope (%)             | 7.0  |
| No                                      | Gutter Lip Ht (in)    | 1.5    | Yes        | Gutte         | er X Slope (%)          | 0.2  |
| N/A                                     | Painted X Walk1?      | No     | N/A        | Paint         | ed X Walk2?             | N/A  |
|                                         | X Walk 1 Direction    | To NW  |            | X Wa          | lk 2 Direction          | N/A  |
| N/A                                     | X Walk 1 Width (in)   | N/A    | N/A        | X Wa          | lk 2 Width (in)         | N/A  |
|                                         | X Walk 1 Slope (%)    | 1.9    |            | X Wa          | lk 2 Slope (%)          | N/A  |
|                                         | X Walk 1 X Slope (%)  | 0.4    |            | X Wa          | lk 2 X Slope (%)        | N/A  |
| N/A                                     | Ramp inside XWalk1?   | N/A    | N/A        | Ram           | inside XWalk2?          | N/A  |
|                                         | Road Slope (%)        | N/A    | N/A        | Clear         | Space?                  | Yes  |
|                                         | Road X Slope (%)      | N/A    | N/A        | Clear         | Space to XWalk (in)     | N/A  |
| Yes                                     | Any Obstructions?     | No     | Yes        | Storn         | n Grate/Utility Hazard? | No   |
|                                         | Obstruction Type      |        |            | Storn         | n Grate/Utility Type    |      |
|                                         |                       | N/A    |            |               |                         | N/A  |
|                                         |                       |        | Yes        | Surfa         | ce Condition? (G/P)     | Good |
|                                         |                       |        |            |               |                         |      |