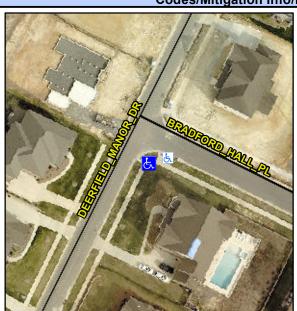

## **Access Compliance Report Public Rights-of-Way** (Curb Ramps)

Intersection ID: 53090 Main Street: BRADFORD HALL PL Cross Street: DEERFIELD\_MANOR\_DR Location: S ADA ID: F3E2A2B6E001 Ramp Type: Perp Initial Pass/Fail: Pass **Overall Compliance: No Severity Score:** 20