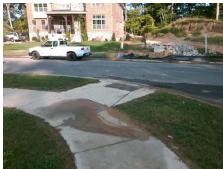

## **Access Compliance Report Public Rights-of-Way** (Curb Ramps)

Intersection ID: 53090 Main Street: BRADFORD HALL PL Cross Street: DEERFIELD\_MANOR\_DR Location: S ADA ID: F3E2A2B6E001 Ramp Type: Perp Initial Pass/Fail: Pass **Overall Compliance: No Severity Score:** 20

**Codes/Mitigation Info/Possible Solution** 

**DEERFIELD MANOR DR** Street 1 Name Stop Condition-Street 2 None Street 2 Name N/A Stop Condition-Street 1 N/A Possible Solutions: Remove & Replace Entire Ramp. Remove & Replace Gutter. Surveyor Notes: N/A PROW/ADA: Not Found, R305.2, R302.7.2, R304.5.4

Total Cost: 2600.00

| Field Measurements/Component Compliance |                       |        |            |               |                         |      |
|-----------------------------------------|-----------------------|--------|------------|---------------|-------------------------|------|
| Compliance Description                  |                       | Data   | Compliance |               | Description             | Data |
| N/A                                     | Ramp Length (in)      | 95.0   | Yes        | Ram           | Slope (%)               | 5.3  |
| Yes                                     | Ramp Width (in)       | 48.0   | Yes        | Ram           | XSlope (%)              | 0.6  |
| N/A                                     | Flare Type LT         | Sloped | N/A        | Flare Type RT |                         | N/A  |
| N/A                                     | Flare Slope LT (%)    | 6.0    | Yes        | Flare         | Slope RT (%)            | 5.4  |
| N/A                                     | Flare Traversable LT? | Yes    | N/A        | Flare         | Traversable RT?         | Yes  |
| Yes                                     | Landing Length (in)   | 60.0   | Yes        | DWS           | Provided?               | Yes  |
| Yes                                     | Landing Width (in)    | 61.0   | Yes        | DWS           | Contrast?               | Yes  |
| Yes                                     | Landing Slope (%)     | 0.1    | Yes        | DWS           | Length (in)             | 24.0 |
| Yes                                     | Landing X Slope (%)   | 1.2    | Yes        | DWS           | Full Width?             | Yes  |
| N/A                                     | Landing Curb? (Y/N)   | No     | No         | DWS           | Offset (in)             | 4.5  |
| N/A                                     | Shared Landing?       | No     |            |               |                         |      |
| Yes                                     | Gutter Ponding?       | No     | No         | Gutte         | r Slope (%)             | 7.0  |
| No                                      | Gutter Lip Ht (in)    | 1.5    | Yes        | Gutte         | er X Slope (%)          | 0.2  |
| N/A                                     | Painted X Walk1?      | No     | N/A        | Paint         | ed X Walk2?             | N/A  |
|                                         | X Walk 1 Direction    | To NW  |            | X Wa          | lk 2 Direction          | N/A  |
| N/A                                     | X Walk 1 Width (in)   | N/A    | N/A        | X Wa          | lk 2 Width (in)         | N/A  |
|                                         | X Walk 1 Slope (%)    | 1.9    |            | X Wa          | lk 2 Slope (%)          | N/A  |
|                                         | X Walk 1 X Slope (%)  | 0.4    |            | X Wa          | lk 2 X Slope (%)        | N/A  |
| N/A                                     | Ramp inside XWalk1?   | N/A    | N/A        | Ram           | inside XWalk2?          | N/A  |
|                                         | Road Slope (%)        | N/A    | N/A        | Clear         | Space?                  | Yes  |
|                                         | Road X Slope (%)      | N/A    | N/A        | Clear         | Space to XWalk (in)     | N/A  |
| Yes                                     | Any Obstructions?     | No     | Yes        | Storn         | n Grate/Utility Hazard? | No   |
|                                         | Obstruction Type      |        |            | Storn         | n Grate/Utility Type    |      |
|                                         |                       | N/A    |            |               |                         | N/A  |
|                                         |                       |        | Yes        | Surfa         | ce Condition? (G/P)     | Good |
|                                         |                       |        |            |               |                         |      |