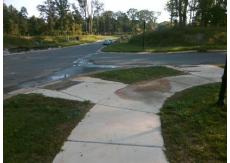

## **Access Compliance Report Public Rights-of-Way** (Curb Ramps)

Intersection ID: 53090 Main Street: BRADFORD HALL PL Cross Street: DEERFIELD\_MANOR\_DR Location: S ADA ID: F3E2A2B6E001 Ramp Type: Perp Initial Pass/Fail: Pass **Overall Compliance: No Severity Score:** 20

**Codes/Mitigation Info/Possible Solution** 

**DEERFIELD MANOR DR** Street 1 Name Stop Condition-Street 2 None Street 2 Name N/A Stop Condition-Street 1 N/A Possible Solutions: Remove & Replace Entire Ramp. Remove & Replace Gutter. Surveyor Notes: N/A PROW/ADA: Not Found, R305.2, R302.7.2, R304.5.4

Total Cost: 2600.00

| Field Measurements/Component Compliance |                       |        |            |               |                         |      |
|-----------------------------------------|-----------------------|--------|------------|---------------|-------------------------|------|
| Compliance Description                  |                       | Data   | Compliance |               | Description             | Data |
| N/A                                     | Ramp Length (in)      | 95.0   | Yes        | Ram           | Slope (%)               | 5.3  |
| Yes                                     | Ramp Width (in)       | 48.0   | Yes        | Ram           | XSlope (%)              | 0.6  |
| N/A                                     | Flare Type LT         | Sloped | N/A        | Flare Type RT |                         | N/A  |
| N/A                                     | Flare Slope LT (%)    | 6.0    | Yes        | Flare         | Slope RT (%)            | 5.4  |
| N/A                                     | Flare Traversable LT? | Yes    | N/A        | Flare         | Traversable RT?         | Yes  |
| Yes                                     | Landing Length (in)   | 60.0   | Yes        | DWS           | Provided?               | Yes  |
| Yes                                     | Landing Width (in)    | 61.0   | Yes        | DWS           | Contrast?               | Yes  |
| Yes                                     | Landing Slope (%)     | 0.1    | Yes        | DWS           | Length (in)             | 24.0 |
| Yes                                     | Landing X Slope (%)   | 1.2    | Yes        | DWS           | Full Width?             | Yes  |
| N/A                                     | Landing Curb? (Y/N)   | No     | No         | DWS           | Offset (in)             | 4.5  |
| N/A                                     | Shared Landing?       | No     |            |               |                         |      |
| Yes                                     | Gutter Ponding?       | No     | No         | Gutte         | r Slope (%)             | 7.0  |
| No                                      | Gutter Lip Ht (in)    | 1.5    | Yes        | Gutte         | er X Slope (%)          | 0.2  |
| N/A                                     | Painted X Walk1?      | No     | N/A        | Paint         | ed X Walk2?             | N/A  |
|                                         | X Walk 1 Direction    | To NW  |            | X Wa          | lk 2 Direction          | N/A  |
| N/A                                     | X Walk 1 Width (in)   | N/A    | N/A        | X Wa          | lk 2 Width (in)         | N/A  |
|                                         | X Walk 1 Slope (%)    | 1.9    |            | X Wa          | lk 2 Slope (%)          | N/A  |
|                                         | X Walk 1 X Slope (%)  | 0.4    |            | X Wa          | lk 2 X Slope (%)        | N/A  |
| N/A                                     | Ramp inside XWalk1?   | N/A    | N/A        | Ram           | inside XWalk2?          | N/A  |
|                                         | Road Slope (%)        | N/A    | N/A        | Clear         | Space?                  | Yes  |
|                                         | Road X Slope (%)      | N/A    | N/A        | Clear         | Space to XWalk (in)     | N/A  |
| Yes                                     | Any Obstructions?     | No     | Yes        | Storn         | n Grate/Utility Hazard? | No   |
|                                         | Obstruction Type      |        |            | Storn         | n Grate/Utility Type    |      |
|                                         |                       | N/A    |            |               |                         | N/A  |
|                                         |                       |        | Yes        | Surfa         | ce Condition? (G/P)     | Good |
|                                         |                       |        |            |               |                         |      |