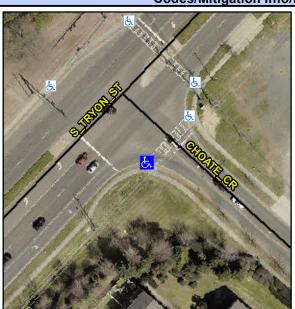

## **Access Compliance Report Public Rights-of-Way** (Curb Ramps)

Intersection ID: 23951 Main Street: S TRYON ST Cross Street: CHOATE\_CR Location: SW ADA ID: F3EB94FA19CE Ramp Type: PerpDiag Initial Pass/Fail: Fail **Overall Compliance: No Severity Score:** 10

**Codes/Mitigation Info/Possible Solution** 

Street 1 Name **CHOATE CR** Stop Condition-Street 2 Signal Street 2 Name S TRYON ST Stop Condition-Street 1 Signal

Possible Solutions: Remove & Replace Curb Ramp With Two New Directional Ramps or Equivalent. Surveyor Notes: N/A PROW/ADA: Not Found, R304.5.1