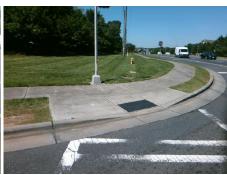

Total Cost: 3200.00

| Field Measurements/Component Compliance |                        |                       |       |                    |       |                         |       |
|-----------------------------------------|------------------------|-----------------------|-------|--------------------|-------|-------------------------|-------|
|                                         | Compliance Description |                       | Data  | Compliance Descrip |       | Description             | Data  |
|                                         | N/A                    | Ramp Length (in)      | 108.0 | Yes                | Ramp  | Slope (%)               | 6.7   |
|                                         | No                     | Ramp Width (in)       | 47.0  | Yes                | Ramp  | XSlope (%)              | 3.4   |
|                                         | N/A                    | Flare Type LT         | N/A   | N/A                | Flare | Type RT                 | N/A   |
|                                         | N/A                    | Flare Slope LT (%)    | N/A   | N/A                | Flare | Slope RT (%)            | N/A   |
|                                         | N/A                    | Flare Traversable LT? | N/A   | N/A                | Flare | Traversable RT?         | N/A   |
|                                         | N/A                    | Landing Length (in)   | N/A   | N/A                | DWS   | Provided?               | N/A   |
|                                         | N/A                    | Landing Width (in)    | N/A   | N/A                | DWS   | Contrast?               | N/A   |
|                                         | N/A                    | Landing Slope (%)     | N/A   | N/A                | DWS   | Length (in)             | N/A   |
|                                         | N/A                    | Landing X Slope (%)   | N/A   | N/A                | DWS   | Full Width?             | N/A   |
|                                         | N/A                    | Landing Curb? (Y/N)   | N/A   | N/A                | DWS   | Offset (in)             | N/A   |
|                                         | N/A                    | Shared Landing?       | N/A   |                    |       |                         |       |
|                                         | N/A                    | Gutter Ponding?       | N/A   | N/A                | Gutte | r Slope (%)             | N/A   |
|                                         | N/A                    | Gutter Lip Ht (in)    | N/A   | N/A                | Gutte | r X Slope (%)           | N/A   |
|                                         | N/A                    | Painted X Walk1?      | Yes   | N/A                | Paint | ed X Walk2?             | No    |
|                                         |                        | X Walk 1 Direction    | To NE |                    | X Wa  | lk 2 Direction          | To NW |
|                                         | N/A                    | X Walk 1 Width (in)   | 116.0 | N/A                | X Wa  | lk 2 Width (in)         | N/A   |
|                                         |                        | X Walk 1 Slope (%)    | 0.8   |                    | X Wa  | lk 2 Slope (%)          | 5.5   |
|                                         |                        | X Walk 1 X Slope (%)  | 3.0   |                    | X Wa  | lk 2 X Slope (%)        | 0.4   |
|                                         | N/A                    | Ramp inside XWalk1?   | Yes   | N/A                | Ramp  | inside XWalk2?          | N/A   |
|                                         |                        | Road Slope (%)        | 3.6   | N/A                | Clear | Space?                  | N/A   |
|                                         |                        | Road X Slope (%)      | 4.0   | N/A                | Clear | Space to XWalk (in)     | N/A   |
|                                         | N/A                    | Any Obstructions?     | N/A   | N/A                | Storm | n Grate/Utility Hazard? | N/A   |
|                                         |                        | Obstruction Type      |       |                    | Storm | n Grate/Utility Type    |       |
|                                         |                        |                       | N/A   |                    |       |                         | N/A   |
|                                         |                        |                       |       | Yes                | Surfa | ce Condition? (G/P)     | Good  |
|                                         |                        |                       |       |                    |       |                         |       |