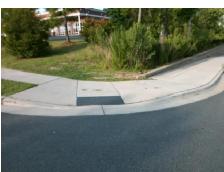

## Field Measurements/Component Compliance

Street 1 Name
Stop Condition-Street 2
Street 2 Name
Stop Condition-Street 1

SAMS LN StopSign DABNEY DR

None

Possible Solutions:

Remove & Replace Curb Ramp With
Two New Directional Ramps or
Equivalent.

Surveyor Notes:

N/A

PROW/ADA:

R304.2.2, R304.5.3

Total Cost: \$ 3200.00

| Compliance Description |                       | Data  | Compliance Description |                             | Data  |
|------------------------|-----------------------|-------|------------------------|-----------------------------|-------|
| N/A                    | Ramp Length (in)      | 42.0  | No                     | Ramp Slope (%)              | 10.2  |
| Yes                    | Ramp Width (in)       | 48.0  | No                     | Ramp XSlope (%)             | 5.8   |
| N/A                    | Flare Type LT         | N/A   | N/A                    | Flare Type RT               | N/A   |
| N/A                    | Flare Slope LT (%)    | N/A   | N/A                    | Flare Slope RT (%)          | N/A   |
| N/A                    | Flare Traversable LT? | N/A   | N/A                    | Flare Traversable RT?       | N/A   |
| N/A                    | Landing Length (in)   | N/A   | N/A                    | DWS Provided?               | N/A   |
| N/A                    | Landing Width (in)    | N/A   | N/A                    | DWS Contrast?               | N/A   |
| N/A                    | Landing Slope (%)     | N/A   | N/A                    | DWS Length (in)             | N/A   |
| N/A                    | Landing X Slope (%)   | N/A   | N/A                    | DWS Full Width?             | N/A   |
| N/A                    | Landing Curb? (Y/N)   | N/A   | N/A                    | DWS Offset (in)             | N/A   |
| N/A                    | Shared Landing?       | N/A   |                        |                             |       |
| N/A                    | Gutter Ponding?       | N/A   | N/A                    | Gutter Slope (%)            | N/A   |
| N/A                    | Gutter Lip Ht (in)    | N/A   | N/A                    | Gutter X Slope (%)          | N/A   |
| N/A                    | Painted X Walk1?      | No    | N/A                    | Painted X Walk2?            | No    |
|                        | X Walk 1 Direction    | To NE |                        | X Walk 2 Direction          | To NW |
| N/A                    | X Walk 1 Width (in)   | N/A   | N/A                    | X Walk 2 Width (in)         | N/A   |
|                        | X Walk 1 Slope (%)    | 3.2   |                        | X Walk 2 Slope (%)          | 0.4   |
|                        | X Walk 1 X Slope (%)  | 4.5   |                        | X Walk 2 X Slope (%)        | 4.3   |
| N/A                    | Ramp inside XWalk1?   | N/A   | N/A                    | Ramp inside XWalk2?         | N/A   |
|                        | Road Slope (%)        | 6.7   | N/A                    | Clear Space?                | N/A   |
|                        | Road X Slope (%)      | 2.2   | N/A                    | Clear Space to XWalk (in)   | N/A   |
| N/A                    | Any Obstructions?     | N/A   | N/A                    | Storm Grate/Utility Hazard? | N/A   |
|                        | Obstruction Type      |       | l                      | Storm Grate/Utility Type    |       |
|                        |                       | N/A   |                        |                             | N/A   |