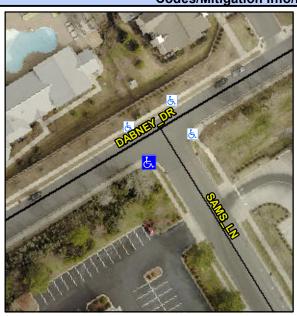

## Access Compliance Report Public Rights-of-Way (Curb Ramps)

Intersection ID: 44893 Main Street: SAMS\_LN Cross Street: DABNEY\_DR Location: S

ADA ID: F3EF05002DDB Ramp Type: PerpDiag Initial Pass/Fail: Fail Overall Compliance: No Severity Score: 25