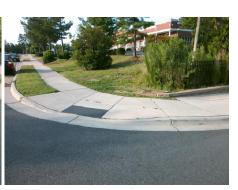

## Field Measurements/Component Compliance

Street 1 Name
Stop Condition-Street 2
Street 2 Name
Stop Condition-Street 1

SAMS LN StopSign DABNEY DR

None

Possible Solutions:

Remove & Replace Curb Ramp With
Two New Directional Ramps or
Equivalent.

Surveyor Notes:

N/A

PROW/ADA:

R304.2.2, R304.5.3

Total Cost: \$ 3200.00

| Compliance Description |                       | Data  | Compliance Description |                             | Data  |
|------------------------|-----------------------|-------|------------------------|-----------------------------|-------|
| N/A                    | Ramp Length (in)      | 42.0  | No                     | Ramp Slope (%)              | 10.2  |
| Yes                    | Ramp Width (in)       | 48.0  | No                     | Ramp XSlope (%)             | 5.8   |
| N/A                    | Flare Type LT         | N/A   | N/A                    | Flare Type RT               | N/A   |
| N/A                    | Flare Slope LT (%)    | N/A   | N/A                    | Flare Slope RT (%)          | N/A   |
| N/A                    | Flare Traversable LT? | N/A   | N/A                    | Flare Traversable RT?       | N/A   |
| N/A                    | Landing Length (in)   | N/A   | N/A                    | DWS Provided?               | N/A   |
| N/A                    | Landing Width (in)    | N/A   | N/A                    | DWS Contrast?               | N/A   |
| N/A                    | Landing Slope (%)     | N/A   | N/A                    | DWS Length (in)             | N/A   |
| N/A                    | Landing X Slope (%)   | N/A   | N/A                    | DWS Full Width?             | N/A   |
| N/A                    | Landing Curb? (Y/N)   | N/A   | N/A                    | DWS Offset (in)             | N/A   |
| N/A                    | Shared Landing?       | N/A   |                        |                             |       |
| N/A                    | Gutter Ponding?       | N/A   | N/A                    | Gutter Slope (%)            | N/A   |
| N/A                    | Gutter Lip Ht (in)    | N/A   | N/A                    | Gutter X Slope (%)          | N/A   |
| N/A                    | Painted X Walk1?      | No    | N/A                    | Painted X Walk2?            | No    |
|                        | X Walk 1 Direction    | To NE |                        | X Walk 2 Direction          | To NW |
| N/A                    | X Walk 1 Width (in)   | N/A   | N/A                    | X Walk 2 Width (in)         | N/A   |
|                        | X Walk 1 Slope (%)    | 3.2   |                        | X Walk 2 Slope (%)          | 0.4   |
|                        | X Walk 1 X Slope (%)  | 4.5   |                        | X Walk 2 X Slope (%)        | 4.3   |
| N/A                    | Ramp inside XWalk1?   | N/A   | N/A                    | Ramp inside XWalk2?         | N/A   |
|                        | Road Slope (%)        | 6.7   | N/A                    | Clear Space?                | N/A   |
|                        | Road X Slope (%)      | 2.2   | N/A                    | Clear Space to XWalk (in)   | N/A   |
| N/A                    | Any Obstructions?     | N/A   | N/A                    | Storm Grate/Utility Hazard? | N/A   |
|                        | Obstruction Type      |       | l                      | Storm Grate/Utility Type    |       |
|                        |                       | N/A   |                        |                             | N/A   |