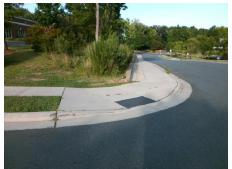

## Field Measurements/Component Compliance

Street 1 Name
Stop Condition-Street 2
Street 2 Name
Stop Condition-Street 1

SAMS LN StopSign DABNEY DR

None

Possible Solutions:

Remove & Replace Curb Ramp With
Two New Directional Ramps or
Equivalent.

Surveyor Notes:

N/A

PROW/ADA:

R304.2.2, R304.5.3

Total Cost: \$ 3200.00

| Compliance Description |                       | Data  | Compliance Description |                             | Data  |
|------------------------|-----------------------|-------|------------------------|-----------------------------|-------|
| N/A                    | Ramp Length (in)      | 42.0  | No                     | Ramp Slope (%)              | 10.2  |
| Yes                    | Ramp Width (in)       | 48.0  | No                     | Ramp XSlope (%)             | 5.8   |
| N/A                    | Flare Type LT         | N/A   | N/A                    | Flare Type RT               | N/A   |
| N/A                    | Flare Slope LT (%)    | N/A   | N/A                    | Flare Slope RT (%)          | N/A   |
| N/A                    | Flare Traversable LT? | N/A   | N/A                    | Flare Traversable RT?       | N/A   |
| N/A                    | Landing Length (in)   | N/A   | N/A                    | DWS Provided?               | N/A   |
| N/A                    | Landing Width (in)    | N/A   | N/A                    | DWS Contrast?               | N/A   |
| N/A                    | Landing Slope (%)     | N/A   | N/A                    | DWS Length (in)             | N/A   |
| N/A                    | Landing X Slope (%)   | N/A   | N/A                    | DWS Full Width?             | N/A   |
| N/A                    | Landing Curb? (Y/N)   | N/A   | N/A                    | DWS Offset (in)             | N/A   |
| N/A                    | Shared Landing?       | N/A   |                        |                             |       |
| N/A                    | Gutter Ponding?       | N/A   | N/A                    | Gutter Slope (%)            | N/A   |
| N/A                    | Gutter Lip Ht (in)    | N/A   | N/A                    | Gutter X Slope (%)          | N/A   |
| N/A                    | Painted X Walk1?      | No    | N/A                    | Painted X Walk2?            | No    |
|                        | X Walk 1 Direction    | To NE |                        | X Walk 2 Direction          | To NW |
| N/A                    | X Walk 1 Width (in)   | N/A   | N/A                    | X Walk 2 Width (in)         | N/A   |
|                        | X Walk 1 Slope (%)    | 3.2   |                        | X Walk 2 Slope (%)          | 0.4   |
|                        | X Walk 1 X Slope (%)  | 4.5   |                        | X Walk 2 X Slope (%)        | 4.3   |
| N/A                    | Ramp inside XWalk1?   | N/A   | N/A                    | Ramp inside XWalk2?         | N/A   |
|                        | Road Slope (%)        | 6.7   | N/A                    | Clear Space?                | N/A   |
|                        | Road X Slope (%)      | 2.2   | N/A                    | Clear Space to XWalk (in)   | N/A   |
| N/A                    | Any Obstructions?     | N/A   | N/A                    | Storm Grate/Utility Hazard? | N/A   |
|                        | Obstruction Type      |       | l                      | Storm Grate/Utility Type    |       |
|                        |                       | N/A   |                        |                             | N/A   |