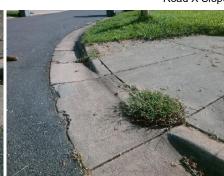

Remove & Replace Curb Ramp With Two New Directional Ramps or Equivalent.

Surveyor Notes:

N/A

PROW/ADA:

Not Found, R304.5.1, R304.2.2, R304.5.3, R304.3.2

Total Cost:

3200.00

Compliance Description Data Compliance Description Data N/A N/A Ramp Length LT (in) 50.0 Ramp Length RT (in) 43.0 Yes Yes Ramp Width LT (in) 48.0 Ramp Width RT (in) 48.0 No Yes Ramp Slope LT (%) 7.3 Ramp Slope RT (%) 8.4 Ramp XSlope LT (%) 5.1 No Ramp XSlope RT (%) No 4.0 N/A Ramp Length (in) 58.5 Nο Ramp Slope (%) 9.7 35.0 No Ramp XSlope (%) No Ramp Width (in) 3.3 N/A Flare Type LT N/A N/A Flare Type RT N/A N/A N/A N/A Flare Slope LT (%) Flare Slope RT (%) N/A N/A Flare Traversable LT? N/A N/A Flare Traversable RT? N/A N/A Landing Length (in) N/A N/A DWS Provided? N/A N/A N/A N/A Landing Width (in) **DWS Contrast?** N/A N/A Landing Slope (%) N/A N/A DWS Length (in) N/A N/A Landing X Slope (%) N/A N/A DWS Full Width? N/A N/A Landing Curb? (Y/N) N/A N/A DWS Offset (in) N/A N/A Shared Landing? N/A N/A Gutter Ponding? N/A N/A Gutter Slope (%) N/A N/A N/A Gutter Lip Ht (in) N/A Gutter X Slope (%) N/A N/A N/A Painted X Walk1? No Painted X Walk2? No To NW To SW X Walk 1 Direction X Walk 2 Direction X Walk 1 Width (in) N/A X Walk 2 Width (in) N/A 0.6 7.9 X Walk 1 Slope (%) X Walk 2 Slope (%) X Walk 1 X Slope (%) 3.6 X Walk 2 X Slope (%) 0.7 N/A N/A Ramp inside XWalk1? N/A Ramp inside XWalk2? N/A Road Slope (%) 6.7 Clear Space? N/A Road X Slope (%) 4.7 N/A Clear Space to XWalk (in) N/A N/A Any Obstruction? N/A **Obstruction Type** 