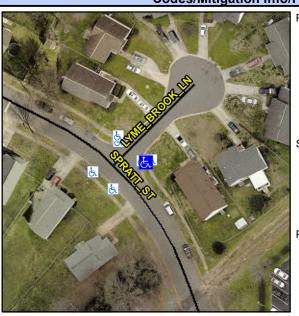

## Access Compliance Report Public Rights-of-Way (Curb Ramps)

N/A

N/A

N/A

Good 13.8

Intersection ID: N/A Main Street: LYME\_BROOK\_LN Cross Street: SPRATT\_ST Location: E

ADA ID: F3F4B1BA1F0A Ramp Type: Combination1Diag Initial Pass/Fail: Fail Overall Compliance: No Severity Score: 0

Codes/Mitigation Info/Possible Solution

Field Measurements/Component Compliance

Street 1 Name
Stop Condition-Street 1
Street 2 Name
Stop Condition-Street 2

StopSign LYME BROOK LN None SPRATT ST Possible Solutions: