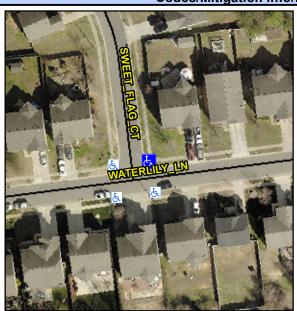

## **Access Compliance Report Public Rights-of-Way** (Curb Ramps)

Intersection ID: 48582 Main Street: WATERLILY LN **Cross Street: SWEET FLAG CT** Location: NE ADA ID: F3F5C272EDAB Ramp Type: PerpDiag Initial Pass/Fail: Fail **Overall Compliance: No Severity Score:** 22.5

## Field Measurements/Component Compliance

**SWEET FLAG CT** Street 1 Name Stop Condition-Street 2 StopSign Street 2 Name WATERLILY LN Stop Condition-Street 1

Possible Solutions: **Remove & Replace Curb Ramp With** Two New Directional Ramps or Equivalent. Surveyor Notes: N/A PROW/ADA: Not Found, R304.5.1, R304.2.2, R304.5.3