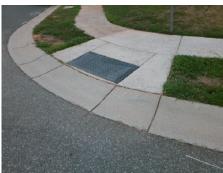

Total Cost: 3200.00

| Comp | Diance Description                   | Data                |     |                             |      |
|------|--------------------------------------|---------------------|-----|-----------------------------|------|
| N/A  | liance Description  Ramp Length (in) | <u>Data</u><br>48.0 | No  | Ramp Slope (%)              | 10.5 |
| No   | Ramp Width (in)                      | 47.0                | No  | Ramp XSlope (%)             | 3.5  |
| N/A  | Flare Type LT                        | N/A                 | N/A | Flare Type RT               | N/A  |
| N/A  | Flare Slope LT (%)                   | N/A                 | N/A | Flare Slope RT (%)          | N/A  |
| N/A  | Flare Traversable LT?                | N/A                 | N/A | Flare Traversable RT?       | N/A  |
| N/A  | Landing Length (in)                  | N/A                 | N/A | DWS Provided?               | N/A  |
| N/A  | Landing Width (in)                   | N/A                 | N/A | DWS Contrast?               | N/A  |
| N/A  | Landing Slope (%)                    | N/A                 | N/A | DWS Length (in)             | N/A  |
| N/A  | Landing X Slope (%)                  | N/A                 | N/A | DWS Full Width?             | N/A  |
| N/A  | Landing Curb? (Y/N)                  | N/A                 | N/A | DWS Offset (in)             | N/A  |
| N/A  | Shared Landing?                      | N/A                 |     |                             |      |
| N/A  | Gutter Ponding?                      | N/A                 | N/A | Gutter Slope (%)            | N/A  |
| N/A  | Gutter Lip Ht (in)                   | 0.5                 | N/A | Gutter X Slope (%)          | N/A  |
| N/A  | Painted X Walk1?                     | No                  | N/A | Painted X Walk2?            | No   |
|      | X Walk 1 Direction                   | To W                |     | X Walk 2 Direction          | To S |
| N/A  | X Walk 1 Width (in)                  | N/A                 | N/A | X Walk 2 Width (in)         | N/A  |
|      | X Walk 1 Slope (%)                   | 0.3                 |     | X Walk 2 Slope (%)          | 3.4  |
|      | X Walk 1 X Slope (%)                 | 2.3                 |     | X Walk 2 X Slope (%)        | 2.2  |
| N/A  | Ramp inside XWalk1?                  | N/A                 | N/A | Ramp inside XWalk2?         | N/A  |
|      | Road Slope (%)                       | 2.3                 | N/A | Clear Space?                | N/A  |
|      | Road X Slope (%)                     | 0.4                 | N/A | Clear Space to XWalk (in)   | N/A  |
| N/A  | Any Obstructions?                    | N/A                 | N/A | Storm Grate/Utility Hazard? | N/A  |
|      | Obstruction Type                     |                     |     | Storm Grate/Utility Type    |      |
|      |                                      | N/A                 |     |                             | N/A  |
|      |                                      |                     | Yes | Surface Condition? (G/P)    | Good |
|      | The second second                    |                     |     |                             |      |