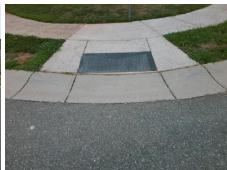

Total Cost: 3200.00

| Comp | Diance Description                   | Data                |     |                             |      |
|------|--------------------------------------|---------------------|-----|-----------------------------|------|
| N/A  | liance Description  Ramp Length (in) | <u>Data</u><br>48.0 | No  | Ramp Slope (%)              | 10.5 |
| No   | Ramp Width (in)                      | 47.0                | No  | Ramp XSlope (%)             | 3.5  |
| N/A  | Flare Type LT                        | N/A                 | N/A | Flare Type RT               | N/A  |
| N/A  | Flare Slope LT (%)                   | N/A                 | N/A | Flare Slope RT (%)          | N/A  |
| N/A  | Flare Traversable LT?                | N/A                 | N/A | Flare Traversable RT?       | N/A  |
| N/A  | Landing Length (in)                  | N/A                 | N/A | DWS Provided?               | N/A  |
| N/A  | Landing Width (in)                   | N/A                 | N/A | DWS Contrast?               | N/A  |
| N/A  | Landing Slope (%)                    | N/A                 | N/A | DWS Length (in)             | N/A  |
| N/A  | Landing X Slope (%)                  | N/A                 | N/A | DWS Full Width?             | N/A  |
| N/A  | Landing Curb? (Y/N)                  | N/A                 | N/A | DWS Offset (in)             | N/A  |
| N/A  | Shared Landing?                      | N/A                 |     |                             |      |
| N/A  | Gutter Ponding?                      | N/A                 | N/A | Gutter Slope (%)            | N/A  |
| N/A  | Gutter Lip Ht (in)                   | 0.5                 | N/A | Gutter X Slope (%)          | N/A  |
| N/A  | Painted X Walk1?                     | No                  | N/A | Painted X Walk2?            | No   |
|      | X Walk 1 Direction                   | To W                |     | X Walk 2 Direction          | To S |
| N/A  | X Walk 1 Width (in)                  | N/A                 | N/A | X Walk 2 Width (in)         | N/A  |
|      | X Walk 1 Slope (%)                   | 0.3                 |     | X Walk 2 Slope (%)          | 3.4  |
|      | X Walk 1 X Slope (%)                 | 2.3                 |     | X Walk 2 X Slope (%)        | 2.2  |
| N/A  | Ramp inside XWalk1?                  | N/A                 | N/A | Ramp inside XWalk2?         | N/A  |
|      | Road Slope (%)                       | 2.3                 | N/A | Clear Space?                | N/A  |
|      | Road X Slope (%)                     | 0.4                 | N/A | Clear Space to XWalk (in)   | N/A  |
| N/A  | Any Obstructions?                    | N/A                 | N/A | Storm Grate/Utility Hazard? | N/A  |
|      | Obstruction Type                     |                     |     | Storm Grate/Utility Type    |      |
|      |                                      | N/A                 |     |                             | N/A  |
|      |                                      |                     | Yes | Surface Condition? (G/P)    | Good |
|      | The second second                    |                     |     |                             |      |