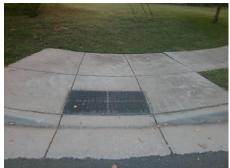

## **Access Compliance Report Public Rights-of-Way** (Curb Ramps)

Intersection ID: 12887 Main Street: CRAIGWOOD DR Cross Street: HICKORY\_GROVE\_RD Location: NE Severity Score: 21.25 ADA ID: F40047E0E756 Ramp Type: PerpDiag Initial Pass/Fail: Fail **Overall Compliance: No** 

Total Cost: 3200.00

| Field Measurements/Component Compliance |                        |                       |      |        |                       |                         |      |  |
|-----------------------------------------|------------------------|-----------------------|------|--------|-----------------------|-------------------------|------|--|
|                                         | Compliance Description |                       | Data | Compli | ompliance Description |                         | Data |  |
|                                         | N/A                    | Ramp Length (in)      | 47.0 | No     | Ramp                  | Slope (%)               | 8.6  |  |
|                                         | No                     | Ramp Width (in)       | 44.5 | Yes    | Ramp                  | XSlope (%)              | 2.0  |  |
|                                         | N/A                    | Flare Type LT         | N/A  | N/A    | Flare                 | Type RT                 | N/A  |  |
|                                         | N/A                    | Flare Slope LT (%)    | N/A  | N/A    | Flare                 | Slope RT (%)            | N/A  |  |
|                                         | N/A                    | Flare Traversable LT? | N/A  | N/A    | Flare                 | Traversable RT?         | N/A  |  |
|                                         | N/A                    | Landing Length (in)   | N/A  | N/A    | DWS                   | Provided?               | N/A  |  |
|                                         | N/A                    | Landing Width (in)    | N/A  | N/A    | DWS                   | Contrast?               | N/A  |  |
|                                         | N/A                    | Landing Slope (%)     | N/A  | N/A    | DWS                   | Length (in)             | N/A  |  |
|                                         | N/A                    | Landing X Slope (%)   | N/A  | N/A    | DWS                   | Full Width?             | N/A  |  |
|                                         | N/A                    | Landing Curb? (Y/N)   | N/A  | N/A    | DWS                   | Offset (in)             | N/A  |  |
|                                         | N/A                    | Shared Landing?       | N/A  |        |                       |                         |      |  |
|                                         | N/A                    | Gutter Ponding?       | N/A  | N/A    | Gutte                 | r Slope (%)             | N/A  |  |
|                                         | N/A                    | Gutter Lip Ht (in)    | N/A  | N/A    | Gutte                 | er X Slope (%)          | N/A  |  |
|                                         | N/A                    | Painted X Walk1?      | No   | N/A    | Paint                 | ed X Walk2?             | No   |  |
|                                         |                        | X Walk 1 Direction    | To W |        | X Wa                  | lk 2 Direction          | To S |  |
|                                         | N/A                    | X Walk 1 Width (in)   | N/A  | N/A    | X Wa                  | lk 2 Width (in)         | N/A  |  |
|                                         |                        | X Walk 1 Slope (%)    | 2.5  |        | X Wa                  | lk 2 Slope (%)          | 2.2  |  |
|                                         |                        | X Walk 1 X Slope (%)  | 0.7  |        | X Wa                  | lk 2 X Slope (%)        | 1.9  |  |
|                                         | N/A                    | Ramp inside XWalk1?   | N/A  | N/A    | Ram                   | inside XWalk2?          | N/A  |  |
|                                         |                        | Road Slope (%)        | 3.4  | N/A    | Clear                 | Space?                  | N/A  |  |
|                                         |                        | Road X Slope (%)      | 0.1  | N/A    | Clear                 | Space to XWalk (in)     | N/A  |  |
|                                         | N/A                    | Any Obstructions?     | N/A  | N/A    | Storn                 | n Grate/Utility Hazard? | N/A  |  |
|                                         |                        | Obstruction Type      |      |        | Storn                 | n Grate/Utility Type    |      |  |
|                                         |                        |                       | N/A  |        |                       |                         | N/A  |  |
|                                         |                        |                       |      | Yes    | Surfa                 | ce Condition? (G/P)     | Good |  |
|                                         |                        |                       |      |        |                       |                         |      |  |