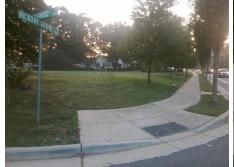

## **Access Compliance Report Public Rights-of-Way** (Curb Ramps)

Intersection ID: 12887 Main Street: CRAIGWOOD DR Cross Street: HICKORY\_GROVE\_RD Location: NE Severity Score: 21.25 ADA ID: F40047E0E756 Ramp Type: PerpDiag Initial Pass/Fail: Fail **Overall Compliance: No** 

**Codes/Mitigation Info/Possible Solution** 

Street 1 Name Stop Condition-Street 2 Street 2 Name Stop Condition-Street 1

**CRAIGWOOD DR** StopSign **HICKORY GROVE RD** None

| Possible Solutions:                                                      |
|--------------------------------------------------------------------------|
| Remove & Replace Curb Ramp With Two New Directional Ramps or Equivalent. |
| Surveyor Notes: N/A                                                      |
| PROW/ADA: Not Found, R304.5.1, R304.2.2                                  |