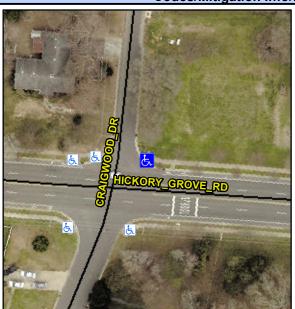

## **Access Compliance Report Public Rights-of-Way** (Curb Ramps)

Intersection ID: 12887 Main Street: CRAIGWOOD DR Cross Street: HICKORY\_GROVE\_RD Location: NE Severity Score: 21.25 ADA ID: F40047E0E756 Ramp Type: PerpDiag Initial Pass/Fail: Fail **Overall Compliance: No** 

**Codes/Mitigation Info/Possible Solution** 

Street 1 Name Stop Condition-Street 2 Street 2 Name Stop Condition-Street 1

**CRAIGWOOD DR** StopSign **HICKORY GROVE RD** None

| Possible Solutions:                                                      |
|--------------------------------------------------------------------------|
| Remove & Replace Curb Ramp With Two New Directional Ramps or Equivalent. |
| Surveyor Notes: N/A                                                      |
| PROW/ADA: Not Found, R304.5.1, R304.2.2                                  |