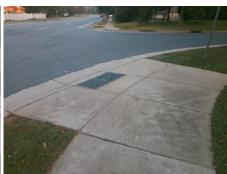

## **Access Compliance Report Public Rights-of-Way** (Curb Ramps)

Intersection ID: 12887 Main Street: CRAIGWOOD DR Cross Street: HICKORY\_GROVE\_RD Location: NE Severity Score: 21.25 ADA ID: F40047E0E756 Ramp Type: PerpDiag Initial Pass/Fail: Fail **Overall Compliance: No** 

Total Cost: 3200.00

| Field Measurements/Component Compliance |                        |                       |      |        |                       |                         |      |  |
|-----------------------------------------|------------------------|-----------------------|------|--------|-----------------------|-------------------------|------|--|
|                                         | Compliance Description |                       | Data | Compli | ompliance Description |                         | Data |  |
|                                         | N/A                    | Ramp Length (in)      | 47.0 | No     | Ramp                  | Slope (%)               | 8.6  |  |
|                                         | No                     | Ramp Width (in)       | 44.5 | Yes    | Ramp                  | XSlope (%)              | 2.0  |  |
|                                         | N/A                    | Flare Type LT         | N/A  | N/A    | Flare                 | Type RT                 | N/A  |  |
|                                         | N/A                    | Flare Slope LT (%)    | N/A  | N/A    | Flare                 | Slope RT (%)            | N/A  |  |
|                                         | N/A                    | Flare Traversable LT? | N/A  | N/A    | Flare                 | Traversable RT?         | N/A  |  |
|                                         | N/A                    | Landing Length (in)   | N/A  | N/A    | DWS                   | Provided?               | N/A  |  |
|                                         | N/A                    | Landing Width (in)    | N/A  | N/A    | DWS                   | Contrast?               | N/A  |  |
|                                         | N/A                    | Landing Slope (%)     | N/A  | N/A    | DWS                   | Length (in)             | N/A  |  |
|                                         | N/A                    | Landing X Slope (%)   | N/A  | N/A    | DWS                   | Full Width?             | N/A  |  |
|                                         | N/A                    | Landing Curb? (Y/N)   | N/A  | N/A    | DWS                   | Offset (in)             | N/A  |  |
|                                         | N/A                    | Shared Landing?       | N/A  |        |                       |                         |      |  |
|                                         | N/A                    | Gutter Ponding?       | N/A  | N/A    | Gutte                 | r Slope (%)             | N/A  |  |
|                                         | N/A                    | Gutter Lip Ht (in)    | N/A  | N/A    | Gutte                 | er X Slope (%)          | N/A  |  |
|                                         | N/A                    | Painted X Walk1?      | No   | N/A    | Paint                 | ed X Walk2?             | No   |  |
|                                         |                        | X Walk 1 Direction    | To W |        | X Wa                  | lk 2 Direction          | To S |  |
|                                         | N/A                    | X Walk 1 Width (in)   | N/A  | N/A    | X Wa                  | lk 2 Width (in)         | N/A  |  |
|                                         |                        | X Walk 1 Slope (%)    | 2.5  |        | X Wa                  | lk 2 Slope (%)          | 2.2  |  |
|                                         |                        | X Walk 1 X Slope (%)  | 0.7  |        | X Wa                  | lk 2 X Slope (%)        | 1.9  |  |
|                                         | N/A                    | Ramp inside XWalk1?   | N/A  | N/A    | Ram                   | inside XWalk2?          | N/A  |  |
|                                         |                        | Road Slope (%)        | 3.4  | N/A    | Clear                 | Space?                  | N/A  |  |
|                                         |                        | Road X Slope (%)      | 0.1  | N/A    | Clear                 | Space to XWalk (in)     | N/A  |  |
|                                         | N/A                    | Any Obstructions?     | N/A  | N/A    | Storn                 | n Grate/Utility Hazard? | N/A  |  |
|                                         |                        | Obstruction Type      |      |        | Storn                 | n Grate/Utility Type    |      |  |
|                                         |                        |                       | N/A  |        |                       |                         | N/A  |  |
|                                         |                        |                       |      | Yes    | Surfa                 | ce Condition? (G/P)     | Good |  |
|                                         |                        |                       |      |        |                       |                         |      |  |