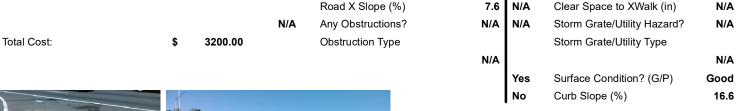

7.6

2.6

N/A

2.6

**EASTWAY DR RA** Street 1 Name Stop Condition-Street 1 None Street 2 Name Stop Condition-Street 2

Possible Solutions: Remove & Replace Curb Ramp With Two New Directional Ramps or Equivalent.

**LOCATED ON ISLAND** 

Not Found, R304.5.1, R304.5.3

N/A N/A N/A Landing Width (in) N/A Landing Slope (%) N/A Landing X Slope (%) N/A Landing Curb? (Y/N) N/A Shared Landing? N/A **Gutter Ponding?** N/A Gutter Lip Ht (in) N/A Painted X Walk1? X Walk 1 Direction X Walk 1 Width (in) X Walk 1 Slope (%) X Walk 1 X Slope (%) N/A Ramp inside XWalk1? Road Slope (%) N/A