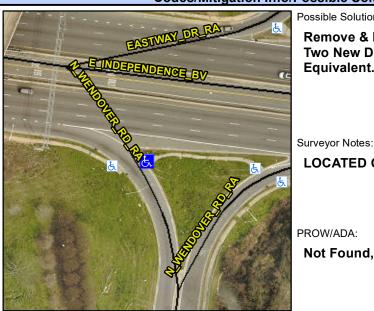

## **Access Compliance Report Public Rights-of-Way** (Curb Ramps)

Data

2.9

3.3

N/A

Intersection ID: 15247 Main Street: E INDEPENDENCE BV Cross Street: EASTWAY DR RA Location: SW **Overall Compliance: No Severity Score:** 10 ADA ID: F402303D1AFA Ramp Type: BlendTrans1 Initial Pass/Fail: Fail

7.6

2.6

N/A

2.6

**EASTWAY DR RA** Street 1 Name Stop Condition-Street 1 None Street 2 Name Stop Condition-Street 2

Possible Solutions: Remove & Replace Curb Ramp With Two New Directional Ramps or Equivalent.

**LOCATED ON ISLAND** 

Not Found, R304.5.1, R304.5.3

N/A N/A N/A Landing Width (in) N/A Landing Slope (%) N/A Landing X Slope (%) N/A Landing Curb? (Y/N) N/A Shared Landing? N/A **Gutter Ponding?** N/A Gutter Lip Ht (in) N/A Painted X Walk1? X Walk 1 Direction X Walk 1 Width (in) X Walk 1 Slope (%) X Walk 1 X Slope (%) N/A Ramp inside XWalk1? Road Slope (%) N/A