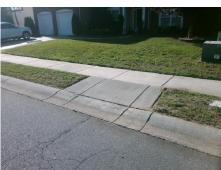

N/A

Intersection ID: 43655 Main Street: HUNTINGTON MEADOW LN Cross Street: KELLINGTON CT Location: SE **Overall Compliance: No Severity Score:** 25 ADA ID: F402A31F7ECE Ramp Type: Perp Initial Pass/Fail: Fail

Flare Traversable LT?

**HUNTINGTON MEADOW LN** Street 1 Name Stop Condition-Street 2 None N/A Street 2 Name Stop Condition-Street 1 N/A

| 7F033IDIE 30IULIOII           |      | i leiu ivie          |
|-------------------------------|------|----------------------|
| Possible Solutions:           | Comp | liance Description   |
| Remove & Replace Entire Ramp. | N/A  | Ramp Length (in)     |
|                               | Yes  | Ramp Width (in)      |
|                               | N/A  | Flare Type LT        |
|                               | N/A  | Flare Slope LT (%)   |
|                               | N/A  | Flare Traversable LT |
|                               | N/A  | Landing Length (in)  |
| Surveyor Notes:               | N/A  | Landing Width (in)   |
| N/A                           | N/A  | Landing Slope (%)    |
|                               | N/A  | Landing X Slope (%   |
| No.                           | N/A  | Landing Curb? (Y/N   |
|                               | N/A  | Shared Landing?      |
| PROW/ADA:                     | N/A  | Gutter Ponding?      |
| Not Found, R304.2.2           | N/A  | Gutter Lip Ht (in)   |
|                               | N/A  | Painted X Walk1?     |
|                               |      | X Walk 1 Direction   |
|                               | N/A  | X Walk 1 Width (in)  |
|                               |      | X Walk 1 Slope (%)   |
|                               |      | X Walk 1 X Slope (%  |
|                               | N/A  | Ramp inside XWalk    |
|                               |      | Dood Clans (0/)      |