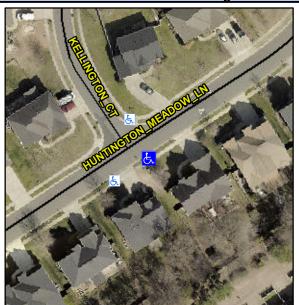

N/A

Intersection ID: 43655 Main Street: HUNTINGTON MEADOW LN Cross Street: KELLINGTON CT Location: SE **Overall Compliance: No Severity Score:** 25 ADA ID: F402A31F7ECE Ramp Type: Perp Initial Pass/Fail: Fail

Flare Traversable LT?

**HUNTINGTON MEADOW LN** Street 1 Name Stop Condition-Street 2 None N/A Street 2 Name Stop Condition-Street 1 N/A

| 7F033IDIE 30IULIOII           |      | i leiu ivie          |
|-------------------------------|------|----------------------|
| Possible Solutions:           | Comp | liance Description   |
| Remove & Replace Entire Ramp. | N/A  | Ramp Length (in)     |
|                               | Yes  | Ramp Width (in)      |
|                               | N/A  | Flare Type LT        |
|                               | N/A  | Flare Slope LT (%)   |
|                               | N/A  | Flare Traversable LT |
|                               | N/A  | Landing Length (in)  |
| Surveyor Notes:               | N/A  | Landing Width (in)   |
| N/A                           | N/A  | Landing Slope (%)    |
|                               | N/A  | Landing X Slope (%   |
| No.                           | N/A  | Landing Curb? (Y/N   |
|                               | N/A  | Shared Landing?      |
| PROW/ADA:                     | N/A  | Gutter Ponding?      |
| Not Found, R304.2.2           | N/A  | Gutter Lip Ht (in)   |
|                               | N/A  | Painted X Walk1?     |
|                               |      | X Walk 1 Direction   |
|                               | N/A  | X Walk 1 Width (in)  |
|                               |      | X Walk 1 Slope (%)   |
|                               |      | X Walk 1 X Slope (%  |
|                               | N/A  | Ramp inside XWalk    |
|                               |      | Dood Clans (0/)      |