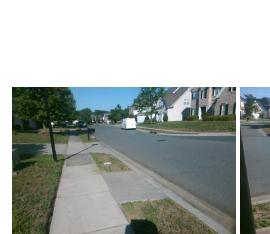

N/A

Intersection ID: 43655 Main Street: HUNTINGTON MEADOW LN Cross Street: KELLINGTON CT Location: SE **Overall Compliance: No Severity Score:** 25 ADA ID: F402A31F7ECE Ramp Type: Perp Initial Pass/Fail: Fail

Flare Traversable LT?

**HUNTINGTON MEADOW LN** Street 1 Name Stop Condition-Street 2 None N/A Street 2 Name Stop Condition-Street 1 N/A

| 7F033IDIE 30IULIOII           |      | i leiu ivie          |
|-------------------------------|------|----------------------|
| Possible Solutions:           | Comp | liance Description   |
| Remove & Replace Entire Ramp. | N/A  | Ramp Length (in)     |
|                               | Yes  | Ramp Width (in)      |
|                               | N/A  | Flare Type LT        |
|                               | N/A  | Flare Slope LT (%)   |
|                               | N/A  | Flare Traversable LT |
|                               | N/A  | Landing Length (in)  |
| Surveyor Notes:               | N/A  | Landing Width (in)   |
| N/A                           | N/A  | Landing Slope (%)    |
|                               | N/A  | Landing X Slope (%   |
| No.                           | N/A  | Landing Curb? (Y/N   |
|                               | N/A  | Shared Landing?      |
| PROW/ADA:                     | N/A  | Gutter Ponding?      |
| Not Found, R304.2.2           | N/A  | Gutter Lip Ht (in)   |
|                               | N/A  | Painted X Walk1?     |
|                               |      | X Walk 1 Direction   |
|                               | N/A  | X Walk 1 Width (in)  |
|                               |      | X Walk 1 Slope (%)   |
|                               |      | X Walk 1 X Slope (%  |
|                               | N/A  | Ramp inside XWalk    |
|                               |      | Dood Clans (0/)      |