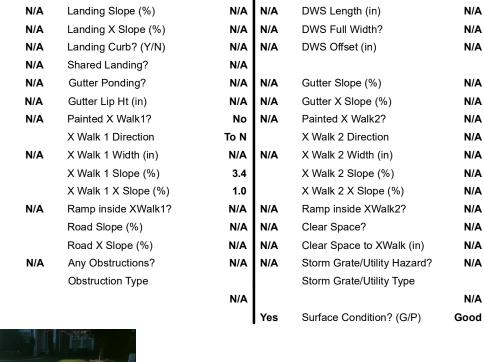

Flare Traversable LT?

**HUNTINGTON MEADOW LN** Street 1 Name Stop Condition-Street 2 None N/A Street 2 Name Stop Condition-Street 1 N/A

| 7F033IDIE 30IULIOII           |      | i leiu ivie          |
|-------------------------------|------|----------------------|
| Possible Solutions:           | Comp | liance Description   |
| Remove & Replace Entire Ramp. | N/A  | Ramp Length (in)     |
|                               | Yes  | Ramp Width (in)      |
|                               | N/A  | Flare Type LT        |
|                               | N/A  | Flare Slope LT (%)   |
|                               | N/A  | Flare Traversable LT |
|                               | N/A  | Landing Length (in)  |
| Surveyor Notes:               | N/A  | Landing Width (in)   |
| N/A                           | N/A  | Landing Slope (%)    |
|                               | N/A  | Landing X Slope (%   |
| No.                           | N/A  | Landing Curb? (Y/N   |
|                               | N/A  | Shared Landing?      |
| PROW/ADA:                     | N/A  | Gutter Ponding?      |
| Not Found, R304.2.2           | N/A  | Gutter Lip Ht (in)   |
|                               | N/A  | Painted X Walk1?     |
|                               |      | X Walk 1 Direction   |
|                               | N/A  | X Walk 1 Width (in)  |
|                               |      | X Walk 1 Slope (%)   |
|                               |      | X Walk 1 X Slope (%  |
|                               | N/A  | Ramp inside XWalk    |
|                               |      | Dood Clans (0/)      |