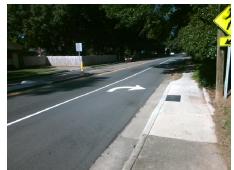

## Field Measurements/Component Compliance

Street 1 Name
SARDIS RD NORTH
Stop Condition-Street 1
None
Street 2 Name
N/A
Stop Condition-Street 2
N/A

Possible Solutions:

Remove & Replace Entire Ramp.

Surveyor Notes:

N/A

PROW/ADA:

R304.3.2

Total Cost: \$ 1600.00

| Compliance Description |                      | Data | Comp | liance Description          | n Data |  |
|------------------------|----------------------|------|------|-----------------------------|--------|--|
| N/A                    | Ramp Length LT (in)  | 75.0 | N/A  | Ramp Length RT (in)         | 72.0   |  |
| Yes                    | Ramp Width LT (in)   | 64.0 | Yes  | Ramp Width RT (in)          | 61.0   |  |
| No                     | Ramp Slope LT (%)    | 9.0  | Yes  | Ramp Slope RT (%)           | 6.6    |  |
| Yes                    | Ramp XSlope LT (%)   | 0.4  | Yes  | Ramp XSlope RT (%)          | 0.7    |  |
| N/A                    | Landing Length (in)  | N/A  | N/A  | DWS Provided?               | N/A    |  |
| N/A                    | Landing Width (in)   | N/A  | N/A  | DWS Contrast?               | N/A    |  |
| N/A                    | Landing Slope (%)    | N/A  | N/A  | DWS Length (in)             | N/A    |  |
| N/A                    | Landing X Slope (%)  | N/A  | N/A  | DWS Full Width?             | N/A    |  |
| N/A                    | Landing Curb? (Y/N)  | N/A  | N/A  | DWS Offset (in)             | N/A    |  |
| N/A                    | Shared Landing?      | N/A  |      |                             |        |  |
| N/A                    | Gutter Ponding?      | N/A  | N/A  | Gutter Slope (%)            | N/A    |  |
| N/A                    | Gutter Lip Ht (in)   | N/A  | N/A  | Gutter X Slope (%)          | N/A    |  |
| N/A                    | Painted X Walk1?     | No   | N/A  | Painted X Walk2?            | N/A    |  |
|                        | X Walk 1 Direction   | To S |      | X Walk 2 Direction          | N/A    |  |
| N/A                    | X Walk 1 Width (in)  | N/A  | N/A  | X Walk 2 Width (in)         | N/A    |  |
|                        | X Walk 1 Slope (%)   | 3.9  |      | X Walk 2 Slope (%)          | N/A    |  |
|                        | X Walk 1 X Slope (%) | 0.9  |      | X Walk 2 X Slope (%)        | N/A    |  |
| N/A                    | Ramp inside XWalk1?  | N/A  | N/A  | Ramp inside XWalk2?         | N/A    |  |
|                        | Road Slope (%)       | N/A  | N/A  | Clear Space?                | N/A    |  |
|                        | Road X Slope (%)     | N/A  | N/A  | Clear Space to XWalk (in)   | N/A    |  |
| N/A                    | Any Obstructions?    | N/A  | N/A  | Storm Grate/Utility Hazard? | N/A    |  |
|                        | Obstruction Type     |      |      | Storm Grate/Utility Type    |        |  |
|                        |                      | N/A  |      |                             | N/A    |  |
|                        |                      |      | Yes  | Surface Condition? (G/P)    | Good   |  |
|                        |                      |      | N/A  | Curb Slope (%)              | 10.4   |  |
|                        |                      |      |      |                             |        |  |