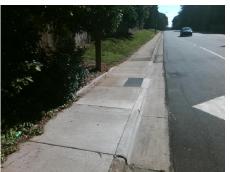

## Field Measurements/Component Compliance

Street 1 Name
SARDIS RD NORTH
Stop Condition-Street 1
None
Street 2 Name
N/A
Stop Condition-Street 2
N/A

Possible Solutions:

Remove & Replace Entire Ramp.

Surveyor Notes:

N/A

PROW/ADA:

R304.3.2

Total Cost: \$ 1600.00

| Compliance Description |                      | Data | Comp | liance Description          | n Data |  |
|------------------------|----------------------|------|------|-----------------------------|--------|--|
| N/A                    | Ramp Length LT (in)  | 75.0 | N/A  | Ramp Length RT (in)         | 72.0   |  |
| Yes                    | Ramp Width LT (in)   | 64.0 | Yes  | Ramp Width RT (in)          | 61.0   |  |
| No                     | Ramp Slope LT (%)    | 9.0  | Yes  | Ramp Slope RT (%)           | 6.6    |  |
| Yes                    | Ramp XSlope LT (%)   | 0.4  | Yes  | Ramp XSlope RT (%)          | 0.7    |  |
| N/A                    | Landing Length (in)  | N/A  | N/A  | DWS Provided?               | N/A    |  |
| N/A                    | Landing Width (in)   | N/A  | N/A  | DWS Contrast?               | N/A    |  |
| N/A                    | Landing Slope (%)    | N/A  | N/A  | DWS Length (in)             | N/A    |  |
| N/A                    | Landing X Slope (%)  | N/A  | N/A  | DWS Full Width?             | N/A    |  |
| N/A                    | Landing Curb? (Y/N)  | N/A  | N/A  | DWS Offset (in)             | N/A    |  |
| N/A                    | Shared Landing?      | N/A  |      |                             |        |  |
| N/A                    | Gutter Ponding?      | N/A  | N/A  | Gutter Slope (%)            | N/A    |  |
| N/A                    | Gutter Lip Ht (in)   | N/A  | N/A  | Gutter X Slope (%)          | N/A    |  |
| N/A                    | Painted X Walk1?     | No   | N/A  | Painted X Walk2?            | N/A    |  |
|                        | X Walk 1 Direction   | To S |      | X Walk 2 Direction          | N/A    |  |
| N/A                    | X Walk 1 Width (in)  | N/A  | N/A  | X Walk 2 Width (in)         | N/A    |  |
|                        | X Walk 1 Slope (%)   | 3.9  |      | X Walk 2 Slope (%)          | N/A    |  |
|                        | X Walk 1 X Slope (%) | 0.9  |      | X Walk 2 X Slope (%)        | N/A    |  |
| N/A                    | Ramp inside XWalk1?  | N/A  | N/A  | Ramp inside XWalk2?         | N/A    |  |
|                        | Road Slope (%)       | N/A  | N/A  | Clear Space?                | N/A    |  |
|                        | Road X Slope (%)     | N/A  | N/A  | Clear Space to XWalk (in)   | N/A    |  |
| N/A                    | Any Obstructions?    | N/A  | N/A  | Storm Grate/Utility Hazard? | N/A    |  |
|                        | Obstruction Type     |      |      | Storm Grate/Utility Type    |        |  |
|                        |                      | N/A  |      |                             | N/A    |  |
|                        |                      |      | Yes  | Surface Condition? (G/P)    | Good   |  |
|                        |                      |      | N/A  | Curb Slope (%)              | 10.4   |  |
|                        |                      |      |      |                             |        |  |