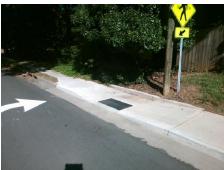

## Field Measurements/Component Compliance

Street 1 Name
SARDIS RD NORTH
Stop Condition-Street 1
None
Street 2 Name
N/A
Stop Condition-Street 2
N/A

Possible Solutions:

Remove & Replace Entire Ramp.

Surveyor Notes:

N/A

PROW/ADA:

R304.3.2

Total Cost: \$ 1600.00

| Compliance Description |                      | Data | Comp | liance Description          | n Data |  |
|------------------------|----------------------|------|------|-----------------------------|--------|--|
| N/A                    | Ramp Length LT (in)  | 75.0 | N/A  | Ramp Length RT (in)         | 72.0   |  |
| Yes                    | Ramp Width LT (in)   | 64.0 | Yes  | Ramp Width RT (in)          | 61.0   |  |
| No                     | Ramp Slope LT (%)    | 9.0  | Yes  | Ramp Slope RT (%)           | 6.6    |  |
| Yes                    | Ramp XSlope LT (%)   | 0.4  | Yes  | Ramp XSlope RT (%)          | 0.7    |  |
| N/A                    | Landing Length (in)  | N/A  | N/A  | DWS Provided?               | N/A    |  |
| N/A                    | Landing Width (in)   | N/A  | N/A  | DWS Contrast?               | N/A    |  |
| N/A                    | Landing Slope (%)    | N/A  | N/A  | DWS Length (in)             | N/A    |  |
| N/A                    | Landing X Slope (%)  | N/A  | N/A  | DWS Full Width?             | N/A    |  |
| N/A                    | Landing Curb? (Y/N)  | N/A  | N/A  | DWS Offset (in)             | N/A    |  |
| N/A                    | Shared Landing?      | N/A  |      |                             |        |  |
| N/A                    | Gutter Ponding?      | N/A  | N/A  | Gutter Slope (%)            | N/A    |  |
| N/A                    | Gutter Lip Ht (in)   | N/A  | N/A  | Gutter X Slope (%)          | N/A    |  |
| N/A                    | Painted X Walk1?     | No   | N/A  | Painted X Walk2?            | N/A    |  |
|                        | X Walk 1 Direction   | To S |      | X Walk 2 Direction          | N/A    |  |
| N/A                    | X Walk 1 Width (in)  | N/A  | N/A  | X Walk 2 Width (in)         | N/A    |  |
|                        | X Walk 1 Slope (%)   | 3.9  |      | X Walk 2 Slope (%)          | N/A    |  |
|                        | X Walk 1 X Slope (%) | 0.9  |      | X Walk 2 X Slope (%)        | N/A    |  |
| N/A                    | Ramp inside XWalk1?  | N/A  | N/A  | Ramp inside XWalk2?         | N/A    |  |
|                        | Road Slope (%)       | N/A  | N/A  | Clear Space?                | N/A    |  |
|                        | Road X Slope (%)     | N/A  | N/A  | Clear Space to XWalk (in)   | N/A    |  |
| N/A                    | Any Obstructions?    | N/A  | N/A  | Storm Grate/Utility Hazard? | N/A    |  |
|                        | Obstruction Type     |      |      | Storm Grate/Utility Type    |        |  |
|                        |                      | N/A  |      |                             | N/A    |  |
|                        |                      |      | Yes  | Surface Condition? (G/P)    | Good   |  |
|                        |                      |      | N/A  | Curb Slope (%)              | 10.4   |  |
|                        |                      |      |      |                             |        |  |