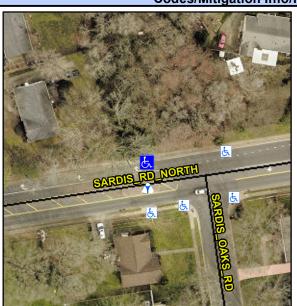

## Access Compliance Report Public Rights-of-Way (Curb Ramps)

Intersection ID: 42838Main Street: SARDIS\_OAKS\_RDCross Street: SARDIS\_RD\_NORTHLocation:NWADA ID: F407CE9B0643Ramp Type: ParaInitial Pass/Fail: FailOverall Compliance: NoSeverity Score:12.5