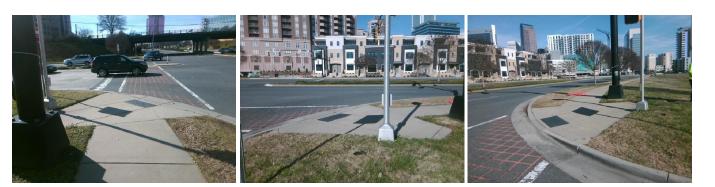

## Access Compliance Report Public Rights-of-Way (Curb Ramps)

| Intersection ID: 51519                  | Main Street: E_JOHN_BELK_RA             |                              | Cross Street: SOUTH_BV   |                                         |                       |                   |                            | Location:                   | SE   |  |
|-----------------------------------------|-----------------------------------------|------------------------------|--------------------------|-----------------------------------------|-----------------------|-------------------|----------------------------|-----------------------------|------|--|
| ADA ID: F40BE62B0942                    | Ramp Ty                                 | Ramp Type: Perp              |                          |                                         | ail: Fail Overall     | o Severity Score: | 21.25                      |                             |      |  |
| Codes/Mitigation Info/Possible Solution |                                         |                              |                          | Field Measurements/Component Compliance |                       |                   |                            |                             |      |  |
|                                         |                                         | Possible Solutions:          | Compliance Description D |                                         |                       | Data              | ata Compliance Description |                             | Data |  |
|                                         |                                         | Remove & Replace Entire Ramp |                          | N/A                                     | Ramp Length (in)      | 156.0             | Yes                        | Ramp Slope (%)              | 7.0  |  |
| a state and                             |                                         |                              |                          | No                                      | Ramp Width (in)       | 47.0              | No                         | Ramp XSlope (%)             | 5.8  |  |
| No.                                     |                                         |                              |                          | N/A                                     | Flare Type LT         | N/A               | N/A                        | Flare Type RT               | N/A  |  |
| A COUNTIL                               | Alle 991                                | 1                            |                          | N/A                                     | Flare Slope LT (%)    | N/A               | N/A                        | Flare Slope RT (%)          | N/A  |  |
| 1-10                                    |                                         |                              |                          | N/A                                     | Flare Traversable LT? | N/A               | N/A                        | Flare Traversable RT?       | N/A  |  |
|                                         |                                         |                              |                          | N/A                                     | Landing Length (in)   | N/A               | N/A                        | DWS Provided?               | N/A  |  |
|                                         |                                         | Surveyor Notes:              |                          | N/A                                     | Landing Width (in)    | N/A               | N/A                        | DWS Contrast?               | N/A  |  |
| E M                                     |                                         | N/A                          |                          | N/A                                     | Landing Slope (%)     | N/A               | N/A                        | DWS Length (in)             | N/A  |  |
|                                         | The same                                |                              |                          | N/A                                     | Landing X Slope (%)   | N/A               | N/A                        | DWS Full Width?             | N/A  |  |
| 1 1 163                                 | ALC |                              |                          | N/A                                     | Landing Curb? (Y/N)   | N/A               | N/A                        | DWS Offset (in)             | N/A  |  |
| et the                                  | C. H. BRANN                             |                              |                          | N/A                                     | Shared Landing?       | N/A               |                            |                             |      |  |
|                                         |                                         | PROW/ADA:                    |                          | N/A                                     | Gutter Ponding?       | N/A               | N/A                        | Gutter Slope (%)            | N/A  |  |
|                                         |                                         | R304.5.1, R304.5.3           |                          | N/A                                     | Gutter Lip Ht (in)    | N/A               | N/A                        | Gutter X Slope (%)          | N/A  |  |
| Les and Les                             |                                         |                              |                          | N/A                                     | Painted X Walk1?      | Yes               | N/A                        | Painted X Walk2?            | N/A  |  |
| March                                   |                                         |                              |                          |                                         | X Walk 1 Direction    | To SW             |                            | X Walk 2 Direction          | N/A  |  |
|                                         | 1200                                    |                              |                          | N/A                                     | X Walk 1 Width (in)   | 128.0             | N/A                        | X Walk 2 Width (in)         | N/A  |  |
| Street 1 Name                           | E JOHN BELK RA                          |                              |                          |                                         | X Walk 1 Slope (%)    | 0.5               |                            | X Walk 2 Slope (%)          | N/A  |  |
| Stop Condition-Street 2                 | Signal                                  |                              |                          |                                         | X Walk 1 X Slope (%)  | 2.9               |                            | X Walk 2 X Slope (%)        | N/A  |  |
| Street 2 Name                           | N/A                                     |                              |                          | N/A                                     | Ramp inside XWalk1?   | Yes               | N/A                        | Ramp inside XWalk2?         | N/A  |  |
| Stop Condition-Street 1                 | N/A                                     |                              |                          |                                         | Road Slope (%)        | N/A               | N/A                        | Clear Space?                | N/A  |  |
|                                         |                                         |                              |                          |                                         | Road X Slope (%)      | N/A               | N/A                        | Clear Space to XWalk (in)   | N/A  |  |
|                                         |                                         |                              |                          | N/A                                     | Any Obstructions?     | N/A               | N/A                        | Storm Grate/Utility Hazard? | N/A  |  |
|                                         |                                         | Total Cost: \$ 1             | 850.00                   |                                         | Obstruction Type      |                   |                            | Storm Grate/Utility Type    |      |  |
|                                         |                                         |                              |                          |                                         |                       | N/A               |                            |                             | N/A  |  |