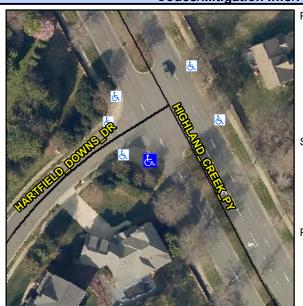

## Access Compliance Report Public Rights-of-Way (Curb Ramps)

Intersection ID: 2544Main Street: HARTFIELD\_DOWNS\_DRCross Street: HIGHLAND\_CREEK\_PYLocation:SWADA ID: F40C86383956Ramp Type: PerpInitial Pass/Fail: FailOverall Compliance: NoSeverity Score:10