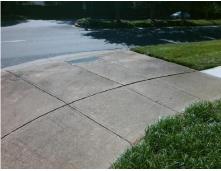

Total Cost: \$ 1850.00

| Field Measurements/Component Compliance |                       |       |      |                             |      |  |
|-----------------------------------------|-----------------------|-------|------|-----------------------------|------|--|
| Comp                                    | liance Description    | Data  | Comp | liance Description          | Data |  |
| N/A                                     | Ramp Length (in)      | 132.0 | Yes  | Ramp Slope (%)              | 7.9  |  |
| No                                      | Ramp Width (in)       | 38.0  | No   | Ramp XSlope (%)             | 3.7  |  |
| N/A                                     | Flare Type LT         | N/A   | N/A  | Flare Type RT               | N/A  |  |
| N/A                                     | Flare Slope LT (%)    | N/A   | N/A  | Flare Slope RT (%)          | N/A  |  |
| N/A                                     | Flare Traversable LT? | N/A   | N/A  | Flare Traversable RT?       | N/A  |  |
| N/A                                     | Landing Length (in)   | N/A   | N/A  | DWS Provided?               | N/A  |  |
| N/A                                     | Landing Width (in)    | N/A   | N/A  | DWS Contrast?               | N/A  |  |
| N/A                                     | Landing Slope (%)     | N/A   | N/A  | DWS Length (in)             | N/A  |  |
| N/A                                     | Landing X Slope (%)   | N/A   | N/A  | DWS Full Width?             | N/A  |  |
| N/A                                     | Landing Curb? (Y/N)   | N/A   | N/A  | DWS Offset (in)             | N/A  |  |
| N/A                                     | Shared Landing?       | N/A   |      |                             |      |  |
| N/A                                     | Gutter Ponding?       | N/A   | N/A  | Gutter Slope (%)            | N/A  |  |
| N/A                                     | Gutter Lip Ht (in)    | N/A   | N/A  | Gutter X Slope (%)          | N/A  |  |
| N/A                                     | Painted X Walk1?      | No    | N/A  | Painted X Walk2?            | N/A  |  |
|                                         | X Walk 1 Direction    | То Е  |      | X Walk 2 Direction          | N/A  |  |
| N/A                                     | X Walk 1 Width (in)   | N/A   | N/A  | X Walk 2 Width (in)         | N/A  |  |
|                                         | X Walk 1 Slope (%)    | 0.1   |      | X Walk 2 Slope (%)          | N/A  |  |
|                                         | X Walk 1 X Slope (%)  | 3.3   |      | X Walk 2 X Slope (%)        | N/A  |  |
| N/A                                     | Ramp inside XWalk1?   | N/A   | N/A  | Ramp inside XWalk2?         | N/A  |  |
|                                         | Road Slope (%)        | N/A   | N/A  | Clear Space?                | N/A  |  |
|                                         | Road X Slope (%)      | N/A   | N/A  | Clear Space to XWalk (in)   | N/A  |  |
| N/A                                     | Any Obstructions?     | N/A   | N/A  | Storm Grate/Utility Hazard? | N/A  |  |
|                                         | Obstruction Type      |       |      | Storm Grate/Utility Type    |      |  |
|                                         |                       | N/A   |      |                             | N/A  |  |
|                                         |                       |       | Yes  | Surface Condition? (G/P)    | Good |  |
| 3                                       | 1                     |       |      |                             |      |  |