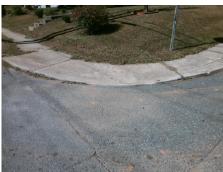

## Field Measurements/Component Compliance

Street 1 Name
Stop Condition-Street 2
Street 2 Name
Stop Condition-Street 1

N DAVIDSON ST None E 17TH ST StopSign Possible Solutions:

Remove & Replace Curb Ramp With Two New Directional Ramps or Equivalent.

Surveyor Notes:

N/A

PROW/ADA:

Not Found, R304.2.2

Total Cost: \$ 3200.00

| Field Measurements/Component Compliance |                        |                       |       |                        |                             |       |
|-----------------------------------------|------------------------|-----------------------|-------|------------------------|-----------------------------|-------|
|                                         | Compliance Description |                       | Data  | Compliance Description |                             | Data  |
|                                         | N/A                    | Ramp Length (in)      | 56.0  | No                     | Ramp Slope (%)              | 9.8   |
|                                         | Yes                    | Ramp Width (in)       | 50.0  | Yes                    | Ramp XSlope (%)             | 1.5   |
|                                         | N/A                    | Flare Type LT         | N/A   | N/A                    | Flare Type RT               | N/A   |
|                                         | N/A                    | Flare Slope LT (%)    | N/A   | N/A                    | Flare Slope RT (%)          | N/A   |
|                                         | N/A                    | Flare Traversable LT? | N/A   | N/A                    | Flare Traversable RT?       | N/A   |
|                                         | N/A                    | Landing Length (in)   | N/A   | N/A                    | DWS Provided?               | N/A   |
|                                         | N/A                    | Landing Width (in)    | N/A   | N/A                    | DWS Contrast?               | N/A   |
|                                         | N/A                    | Landing Slope (%)     | N/A   | N/A                    | DWS Length (in)             | N/A   |
|                                         | N/A                    | Landing X Slope (%)   | N/A   | N/A                    | DWS Full Width?             | N/A   |
|                                         | N/A                    | Landing Curb? (Y/N)   | N/A   | N/A                    | DWS Offset (in)             | N/A   |
|                                         | N/A                    | Shared Landing?       | N/A   |                        |                             |       |
|                                         | N/A                    | Gutter Ponding?       | N/A   | N/A                    | Gutter Slope (%)            | N/A   |
|                                         | N/A                    | Gutter Lip Ht (in)    | 0.5   | N/A                    | Gutter X Slope (%)          | N/A   |
|                                         | N/A                    | Painted X Walk1?      | No    | N/A                    | Painted X Walk2?            | No    |
|                                         |                        | X Walk 1 Direction    | To SE |                        | X Walk 2 Direction          | To NE |
|                                         | N/A                    | X Walk 1 Width (in)   | N/A   | N/A                    | X Walk 2 Width (in)         | N/A   |
|                                         |                        | X Walk 1 Slope (%)    | 2.2   |                        | X Walk 2 Slope (%)          | 1.4   |
|                                         |                        | X Walk 1 X Slope (%)  | 2.0   |                        | X Walk 2 X Slope (%)        | 2.2   |
|                                         | N/A                    | Ramp inside XWalk1?   | N/A   | N/A                    | Ramp inside XWalk2?         | N/A   |
|                                         |                        | Road Slope (%)        | 1.3   | N/A                    | Clear Space?                | N/A   |
|                                         |                        | Road X Slope (%)      | 1.0   | N/A                    | Clear Space to XWalk (in)   | N/A   |
|                                         | N/A                    | Any Obstructions?     | N/A   | N/A                    | Storm Grate/Utility Hazard? | N/A   |
|                                         |                        | Obstruction Type      |       |                        | Storm Grate/Utility Type    |       |
|                                         |                        |                       | N/A   |                        |                             | N/A   |
|                                         |                        |                       |       | Yes                    | Surface Condition? (G/P)    | Good  |
| _                                       |                        |                       |       |                        |                             |       |