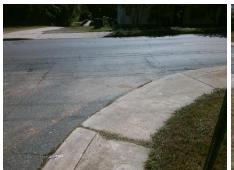

## Field Measurements/Component Compliance

Street 1 Name
Stop Condition-Street 2
Street 2 Name
Stop Condition-Street 1

N DAVIDSON ST None E 17TH ST StopSign Possible Solutions:

Remove & Replace Curb Ramp With Two New Directional Ramps or Equivalent.

Surveyor Notes:

N/A

PROW/ADA:

Not Found, R304.2.2

Total Cost: \$ 3200.00

| Field Measurements/Component Compliance |                        |                       |       |                        |                             |       |
|-----------------------------------------|------------------------|-----------------------|-------|------------------------|-----------------------------|-------|
|                                         | Compliance Description |                       | Data  | Compliance Description |                             | Data  |
|                                         | N/A                    | Ramp Length (in)      | 56.0  | No                     | Ramp Slope (%)              | 9.8   |
|                                         | Yes                    | Ramp Width (in)       | 50.0  | Yes                    | Ramp XSlope (%)             | 1.5   |
|                                         | N/A                    | Flare Type LT         | N/A   | N/A                    | Flare Type RT               | N/A   |
|                                         | N/A                    | Flare Slope LT (%)    | N/A   | N/A                    | Flare Slope RT (%)          | N/A   |
|                                         | N/A                    | Flare Traversable LT? | N/A   | N/A                    | Flare Traversable RT?       | N/A   |
|                                         | N/A                    | Landing Length (in)   | N/A   | N/A                    | DWS Provided?               | N/A   |
|                                         | N/A                    | Landing Width (in)    | N/A   | N/A                    | DWS Contrast?               | N/A   |
|                                         | N/A                    | Landing Slope (%)     | N/A   | N/A                    | DWS Length (in)             | N/A   |
|                                         | N/A                    | Landing X Slope (%)   | N/A   | N/A                    | DWS Full Width?             | N/A   |
|                                         | N/A                    | Landing Curb? (Y/N)   | N/A   | N/A                    | DWS Offset (in)             | N/A   |
|                                         | N/A                    | Shared Landing?       | N/A   |                        |                             |       |
|                                         | N/A                    | Gutter Ponding?       | N/A   | N/A                    | Gutter Slope (%)            | N/A   |
|                                         | N/A                    | Gutter Lip Ht (in)    | 0.5   | N/A                    | Gutter X Slope (%)          | N/A   |
|                                         | N/A                    | Painted X Walk1?      | No    | N/A                    | Painted X Walk2?            | No    |
|                                         |                        | X Walk 1 Direction    | To SE |                        | X Walk 2 Direction          | To NE |
|                                         | N/A                    | X Walk 1 Width (in)   | N/A   | N/A                    | X Walk 2 Width (in)         | N/A   |
|                                         |                        | X Walk 1 Slope (%)    | 2.2   |                        | X Walk 2 Slope (%)          | 1.4   |
|                                         |                        | X Walk 1 X Slope (%)  | 2.0   |                        | X Walk 2 X Slope (%)        | 2.2   |
|                                         | N/A                    | Ramp inside XWalk1?   | N/A   | N/A                    | Ramp inside XWalk2?         | N/A   |
|                                         |                        | Road Slope (%)        | 1.3   | N/A                    | Clear Space?                | N/A   |
|                                         |                        | Road X Slope (%)      | 1.0   | N/A                    | Clear Space to XWalk (in)   | N/A   |
|                                         | N/A                    | Any Obstructions?     | N/A   | N/A                    | Storm Grate/Utility Hazard? | N/A   |
|                                         |                        | Obstruction Type      |       |                        | Storm Grate/Utility Type    |       |
|                                         |                        |                       | N/A   |                        |                             | N/A   |
|                                         |                        |                       |       | Yes                    | Surface Condition? (G/P)    | Good  |
| _                                       |                        |                       |       |                        |                             |       |