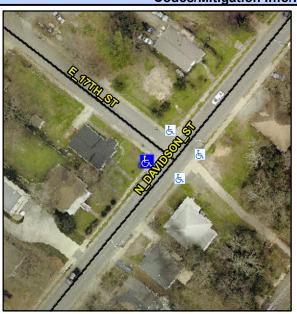

## Access Compliance Report Public Rights-of-Way (Curb Ramps)

Intersection ID: 11581 Main Street: E\_17TH\_ST Cross Street: N\_DAVIDSON\_ST Location: W

ADA ID: F4109C8629CA Ramp Type: PerpDiag Initial Pass/Fail: Fail Overall Compliance: No Severity Score: 12.5

## Field Measurements/Component Compliance

Street 1 Name
Stop Condition-Street 2
Street 2 Name
Stop Condition-Street 1

N DAVIDSON ST None E 17TH ST StopSign Possible Solutions:

Remove & Replace Curb Ramp With Two New Directional Ramps or Equivalent.