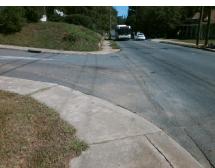

## Field Measurements/Component Compliance

Street 1 Name
Stop Condition-Street 2
Street 2 Name
Stop Condition-Street 1

N DAVIDSON ST None E 17TH ST StopSign Possible Solutions:

Remove & Replace Curb Ramp With Two New Directional Ramps or Equivalent.

Surveyor Notes:

N/A

PROW/ADA:

Not Found, R304.2.2

Total Cost: \$ 3200.00

| Field Measurements/Component Compliance |                        |                       |       |                        |                             |       |
|-----------------------------------------|------------------------|-----------------------|-------|------------------------|-----------------------------|-------|
|                                         | Compliance Description |                       | Data  | Compliance Description |                             | Data  |
|                                         | N/A                    | Ramp Length (in)      | 56.0  | No                     | Ramp Slope (%)              | 9.8   |
|                                         | Yes                    | Ramp Width (in)       | 50.0  | Yes                    | Ramp XSlope (%)             | 1.5   |
|                                         | N/A                    | Flare Type LT         | N/A   | N/A                    | Flare Type RT               | N/A   |
|                                         | N/A                    | Flare Slope LT (%)    | N/A   | N/A                    | Flare Slope RT (%)          | N/A   |
|                                         | N/A                    | Flare Traversable LT? | N/A   | N/A                    | Flare Traversable RT?       | N/A   |
|                                         | N/A                    | Landing Length (in)   | N/A   | N/A                    | DWS Provided?               | N/A   |
|                                         | N/A                    | Landing Width (in)    | N/A   | N/A                    | DWS Contrast?               | N/A   |
|                                         | N/A                    | Landing Slope (%)     | N/A   | N/A                    | DWS Length (in)             | N/A   |
|                                         | N/A                    | Landing X Slope (%)   | N/A   | N/A                    | DWS Full Width?             | N/A   |
|                                         | N/A                    | Landing Curb? (Y/N)   | N/A   | N/A                    | DWS Offset (in)             | N/A   |
|                                         | N/A                    | Shared Landing?       | N/A   |                        |                             |       |
|                                         | N/A                    | Gutter Ponding?       | N/A   | N/A                    | Gutter Slope (%)            | N/A   |
|                                         | N/A                    | Gutter Lip Ht (in)    | 0.5   | N/A                    | Gutter X Slope (%)          | N/A   |
|                                         | N/A                    | Painted X Walk1?      | No    | N/A                    | Painted X Walk2?            | No    |
|                                         |                        | X Walk 1 Direction    | To SE |                        | X Walk 2 Direction          | To NE |
|                                         | N/A                    | X Walk 1 Width (in)   | N/A   | N/A                    | X Walk 2 Width (in)         | N/A   |
|                                         |                        | X Walk 1 Slope (%)    | 2.2   |                        | X Walk 2 Slope (%)          | 1.4   |
|                                         |                        | X Walk 1 X Slope (%)  | 2.0   |                        | X Walk 2 X Slope (%)        | 2.2   |
|                                         | N/A                    | Ramp inside XWalk1?   | N/A   | N/A                    | Ramp inside XWalk2?         | N/A   |
|                                         |                        | Road Slope (%)        | 1.3   | N/A                    | Clear Space?                | N/A   |
|                                         |                        | Road X Slope (%)      | 1.0   | N/A                    | Clear Space to XWalk (in)   | N/A   |
|                                         | N/A                    | Any Obstructions?     | N/A   | N/A                    | Storm Grate/Utility Hazard? | N/A   |
|                                         |                        | Obstruction Type      |       |                        | Storm Grate/Utility Type    |       |
|                                         |                        |                       | N/A   |                        |                             | N/A   |
|                                         |                        |                       |       | Yes                    | Surface Condition? (G/P)    | Good  |
| _                                       |                        |                       |       |                        |                             |       |