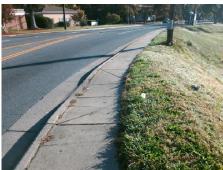

| Field Measurements/Component Compilance |                       |      |                        |                             |      |
|-----------------------------------------|-----------------------|------|------------------------|-----------------------------|------|
| Compliance Description                  |                       | Data | Compliance Description |                             | Data |
| N/A                                     | Ramp Length (in)      | 46.5 | No                     | Ramp Slope (%)              | 8.6  |
| No                                      | Ramp Width (in)       | 33.0 | Yes                    | Ramp XSlope (%)             | 1.2  |
| N/A                                     | Flare Type LT         | N/A  | N/A                    | Flare Type RT               | N/A  |
| N/A                                     | Flare Slope LT (%)    | N/A  | N/A                    | Flare Slope RT (%)          | N/A  |
| N/A                                     | Flare Traversable LT? | N/A  | N/A                    | Flare Traversable RT?       | N/A  |
| N/A                                     | Landing Length (in)   | N/A  | N/A                    | DWS Provided?               | N/A  |
| N/A                                     | Landing Width (in)    | N/A  | N/A                    | DWS Contrast?               | N/A  |
| N/A                                     | Landing Slope (%)     | N/A  | N/A                    | DWS Length (in)             | N/A  |
| N/A                                     | Landing X Slope (%)   | N/A  | N/A                    | DWS Full Width?             | N/A  |
| N/A                                     | Landing Curb? (Y/N)   | N/A  | N/A                    | DWS Offset (in)             | N/A  |
| N/A                                     | Shared Landing?       | N/A  |                        |                             |      |
| N/A                                     | Gutter Ponding?       | N/A  | N/A                    | Gutter Slope (%)            | N/A  |
| N/A                                     | Gutter Lip Ht (in)    | N/A  | N/A                    | Gutter X Slope (%)          | N/A  |
| N/A                                     | Painted X Walk1?      | No   | N/A                    | Painted X Walk2?            | N/A  |
|                                         | X Walk 1 Direction    | To N |                        | X Walk 2 Direction          | N/A  |
| N/A                                     | X Walk 1 Width (in)   | N/A  | N/A                    | X Walk 2 Width (in)         | N/A  |
|                                         | X Walk 1 Slope (%)    | 5.6  |                        | X Walk 2 Slope (%)          | N/A  |
|                                         | X Walk 1 X Slope (%)  | 0.8  |                        | X Walk 2 X Slope (%)        | N/A  |
| N/A                                     | Ramp inside XWalk1?   | N/A  | N/A                    | Ramp inside XWalk2?         | N/A  |
|                                         | Road Slope (%)        | N/A  | N/A                    | Clear Space?                | N/A  |
|                                         | Road X Slope (%)      | N/A  | N/A                    | Clear Space to XWalk (in)   | N/A  |
| N/A                                     | Any Obstructions?     | N/A  | N/A                    | Storm Grate/Utility Hazard? | N/A  |
|                                         | Obstruction Type      |      |                        | Storm Grate/Utility Type    |      |
|                                         |                       | N/A  |                        |                             | N/A  |
|                                         |                       |      | Yes                    | Surface Condition? (G/P)    | Good |
| JAN.                                    |                       |      |                        |                             |      |