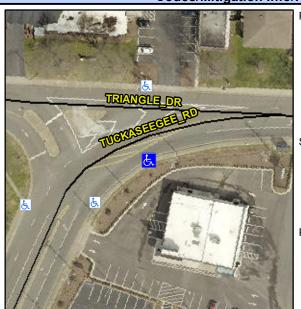

## Access Compliance Report Public Rights-of-Way (Curb Ramps)

Intersection ID: 9953 Main Street: TRIANGLE\_DR Cross Street: TUCKASEEGEE\_RD Location: S

ADA ID: F41E7310D755 Ramp Type: Perp Initial Pass/Fail: Fail Overall Compliance: No Severity Score: 30

## Field Measurements/Component Compliance

Street 1 Name

TUCKASEEGEE RD

Stop Condition-Street 2

None

Street 2 Name

N/A

Stop Condition-Street 1