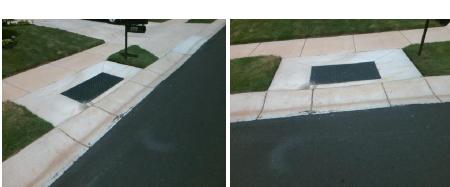

## Field Measurements/Component Compliance

47.0 No

Data Compliance Description

Ramp Slope (%)

**AGAVA LN** Street 1 Name Stop Condition-Street 2 None Street 2 Name N/A Stop Condition-Street 1 N/A

| COCIDIO COIGLIOII             |       | i ioia iiio                                          |  |
|-------------------------------|-------|------------------------------------------------------|--|
| Possible Solutions:           | Compl | iance Description                                    |  |
| Remove & Replace Entire Ramp. | N/A   | Ramp Length (in)<br>Ramp Width (in)<br>Flare Type LT |  |
| ·                             | No    |                                                      |  |
|                               | N/A   |                                                      |  |
|                               | N/A   | Flare Slope LT (%)                                   |  |
|                               | N/A   | Flare Traversable LT                                 |  |
|                               | N/A   | Landing Length (in)                                  |  |
| Surveyor Notes:               | N/A   | Landing Width (in)                                   |  |
| N/A                           | N/A   | Landing Slope (%)                                    |  |
|                               | N/A   | Landing X Slope (%)                                  |  |
|                               | N/A   | Landing Curb? (Y/N)                                  |  |
|                               | N/A   | Shared Landing?                                      |  |
| PROW/ADA:                     | N/A   | Gutter Ponding?                                      |  |
| Not Found, R304.5.1, R304.2.2 | N/A   | Gutter Lip Ht (in)                                   |  |
| ·                             | N/A   | Painted X Walk1?                                     |  |
|                               |       | X Walk 1 Direction                                   |  |
|                               | N/A   | X Walk 1 Width (in)                                  |  |
|                               |       | X Walk 1 Slope (%)                                   |  |
|                               |       | X Walk 1 X Slope (%                                  |  |
|                               | N/A   | Ramp inside XWalk1                                   |  |
|                               |       | Road Slope (%)                                       |  |
|                               |       |                                                      |  |

Total Cost:

1850.00

| No  | Ramp Width (in)       | 47.5 | Yes | Ramp XSlope (%)             | 4.9  |
|-----|-----------------------|------|-----|-----------------------------|------|
| N/A | Flare Type LT         | N/A  | N/A | Flare Type RT               | N/A  |
| N/A | Flare Slope LT (%)    | N/A  | N/A | Flare Slope RT (%)          | N/A  |
| N/A | Flare Traversable LT? | N/A  | N/A | Flare Traversable RT?       | N/A  |
| N/A | Landing Length (in)   | N/A  | N/A | DWS Provided?               | N/A  |
| N/A | Landing Width (in)    | N/A  | N/A | DWS Contrast?               | N/A  |
| N/A | Landing Slope (%)     | N/A  | N/A | DWS Length (in)             | N/A  |
| N/A | Landing X Slope (%)   | N/A  | N/A | DWS Full Width?             | N/A  |
| N/A | Landing Curb? (Y/N)   | N/A  | N/A | DWS Offset (in)             | N/A  |
| N/A | Shared Landing?       | N/A  |     |                             |      |
| N/A | Gutter Ponding?       | N/A  | N/A | Gutter Slope (%)            | N/A  |
| N/A | Gutter Lip Ht (in)    | N/A  | N/A | Gutter X Slope (%)          | N/A  |
| N/A | Painted X Walk1?      | No   | N/A | Painted X Walk2?            | N/A  |
|     | X Walk 1 Direction    | То Е |     | X Walk 2 Direction          | N/A  |
| N/A | X Walk 1 Width (in)   | N/A  | N/A | X Walk 2 Width (in)         | N/A  |
|     | X Walk 1 Slope (%)    | 1.6  |     | X Walk 2 Slope (%)          | N/A  |
|     | X Walk 1 X Slope (%)  | 6.6  |     | X Walk 2 X Slope (%)        | N/A  |
| N/A | Ramp inside XWalk1?   | N/A  | N/A | Ramp inside XWalk2?         | N/A  |
|     | Road Slope (%)        | N/A  | N/A | Clear Space?                | N/A  |
|     | Road X Slope (%)      | N/A  | N/A | Clear Space to XWalk (in)   | N/A  |
| N/A | Any Obstructions?     | N/A  | N/A | Storm Grate/Utility Hazard? | N/A  |
|     | Obstruction Type      |      |     | Storm Grate/Utility Type    |      |
|     |                       | N/A  |     |                             | N/A  |
|     |                       |      | Yes | Surface Condition? (G/P)    | Good |
| 1   |                       |      |     |                             |      |