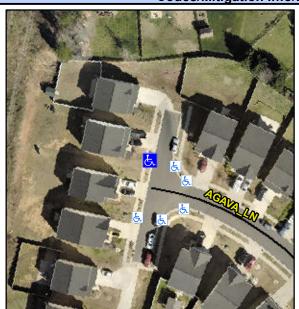

## **Access Compliance Report Public Rights-of-Way** (Curb Ramps)

Data

8.4

Intersection ID: 10018631 Main Street: AGAVA\_LN **Cross Street: N/A** Location: NW Initial Pass/Fail: Fail **Overall Compliance: No ADA ID: F41E997BAD8B** Ramp Type: Perp **Severity Score:** 22.5

## Field Measurements/Component Compliance

47.0 No

Data Compliance Description

Ramp Slope (%)

**AGAVA LN** Street 1 Name Stop Condition-Street 2 None Street 2 Name N/A Stop Condition-Street 1 N/A

| COCIDIO COIGLIOII             |       | i ioia iiio                                          |  |
|-------------------------------|-------|------------------------------------------------------|--|
| Possible Solutions:           | Compl | iance Description                                    |  |
| Remove & Replace Entire Ramp. | N/A   | Ramp Length (in)<br>Ramp Width (in)<br>Flare Type LT |  |
| ·                             | No    |                                                      |  |
|                               | N/A   |                                                      |  |
|                               | N/A   | Flare Slope LT (%)                                   |  |
|                               | N/A   | Flare Traversable LT                                 |  |
|                               | N/A   | Landing Length (in)                                  |  |
| Surveyor Notes:               | N/A   | Landing Width (in)                                   |  |
| N/A                           | N/A   | Landing Slope (%)                                    |  |
|                               | N/A   | Landing X Slope (%)                                  |  |
|                               | N/A   | Landing Curb? (Y/N)                                  |  |
|                               | N/A   | Shared Landing?                                      |  |
| PROW/ADA:                     | N/A   | Gutter Ponding?                                      |  |
| Not Found, R304.5.1, R304.2.2 | N/A   | Gutter Lip Ht (in)                                   |  |
| ·                             | N/A   | Painted X Walk1?                                     |  |
|                               |       | X Walk 1 Direction                                   |  |
|                               | N/A   | X Walk 1 Width (in)                                  |  |
|                               |       | X Walk 1 Slope (%)                                   |  |
|                               |       | X Walk 1 X Slope (%                                  |  |
|                               | N/A   | Ramp inside XWalk1                                   |  |
|                               |       | Road Slope (%)                                       |  |
|                               |       |                                                      |  |