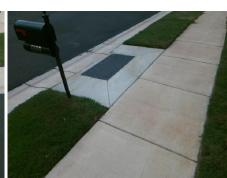

## Field Measurements/Component Compliance

47.0 No

Data Compliance Description

Ramp Slope (%)

**AGAVA LN** Street 1 Name Stop Condition-Street 2 None Street 2 Name N/A Stop Condition-Street 1 N/A

| COCIDIO COIGLIOII             |       | i ioia iiio                                          |  |
|-------------------------------|-------|------------------------------------------------------|--|
| Possible Solutions:           | Compl | iance Description                                    |  |
| Remove & Replace Entire Ramp. | N/A   | Ramp Length (in)<br>Ramp Width (in)<br>Flare Type LT |  |
| ·                             | No    |                                                      |  |
|                               | N/A   |                                                      |  |
|                               | N/A   | Flare Slope LT (%)                                   |  |
|                               | N/A   | Flare Traversable LT                                 |  |
|                               | N/A   | Landing Length (in)                                  |  |
| Surveyor Notes:               | N/A   | Landing Width (in)                                   |  |
| N/A                           | N/A   | Landing Slope (%)                                    |  |
|                               | N/A   | Landing X Slope (%)                                  |  |
|                               | N/A   | Landing Curb? (Y/N)                                  |  |
|                               | N/A   | Shared Landing?                                      |  |
| PROW/ADA:                     | N/A   | Gutter Ponding?                                      |  |
| Not Found, R304.5.1, R304.2.2 | N/A   | Gutter Lip Ht (in)                                   |  |
| ·                             | N/A   | Painted X Walk1?                                     |  |
|                               |       | X Walk 1 Direction                                   |  |
|                               | N/A   | X Walk 1 Width (in)                                  |  |
|                               |       | X Walk 1 Slope (%)                                   |  |
|                               |       | X Walk 1 X Slope (%                                  |  |
|                               | N/A   | Ramp inside XWalk1                                   |  |
|                               |       | Road Slope (%)                                       |  |
|                               |       |                                                      |  |

Total Cost:

1850.00

| No  | Ramp Width (in)       | 47.5 | Yes | Ramp XSlope (%)             | 4.9  |
|-----|-----------------------|------|-----|-----------------------------|------|
| N/A | Flare Type LT         | N/A  | N/A | Flare Type RT               | N/A  |
| N/A | Flare Slope LT (%)    | N/A  | N/A | Flare Slope RT (%)          | N/A  |
| N/A | Flare Traversable LT? | N/A  | N/A | Flare Traversable RT?       | N/A  |
| N/A | Landing Length (in)   | N/A  | N/A | DWS Provided?               | N/A  |
| N/A | Landing Width (in)    | N/A  | N/A | DWS Contrast?               | N/A  |
| N/A | Landing Slope (%)     | N/A  | N/A | DWS Length (in)             | N/A  |
| N/A | Landing X Slope (%)   | N/A  | N/A | DWS Full Width?             | N/A  |
| N/A | Landing Curb? (Y/N)   | N/A  | N/A | DWS Offset (in)             | N/A  |
| N/A | Shared Landing?       | N/A  |     |                             |      |
| N/A | Gutter Ponding?       | N/A  | N/A | Gutter Slope (%)            | N/A  |
| N/A | Gutter Lip Ht (in)    | N/A  | N/A | Gutter X Slope (%)          | N/A  |
| N/A | Painted X Walk1?      | No   | N/A | Painted X Walk2?            | N/A  |
|     | X Walk 1 Direction    | То Е |     | X Walk 2 Direction          | N/A  |
| N/A | X Walk 1 Width (in)   | N/A  | N/A | X Walk 2 Width (in)         | N/A  |
|     | X Walk 1 Slope (%)    | 1.6  |     | X Walk 2 Slope (%)          | N/A  |
|     | X Walk 1 X Slope (%)  | 6.6  |     | X Walk 2 X Slope (%)        | N/A  |
| N/A | Ramp inside XWalk1?   | N/A  | N/A | Ramp inside XWalk2?         | N/A  |
|     | Road Slope (%)        | N/A  | N/A | Clear Space?                | N/A  |
|     | Road X Slope (%)      | N/A  | N/A | Clear Space to XWalk (in)   | N/A  |
| N/A | Any Obstructions?     | N/A  | N/A | Storm Grate/Utility Hazard? | N/A  |
|     | Obstruction Type      |      |     | Storm Grate/Utility Type    |      |
|     |                       | N/A  |     |                             | N/A  |
|     |                       |      | Yes | Surface Condition? (G/P)    | Good |
| 1   |                       |      |     |                             |      |