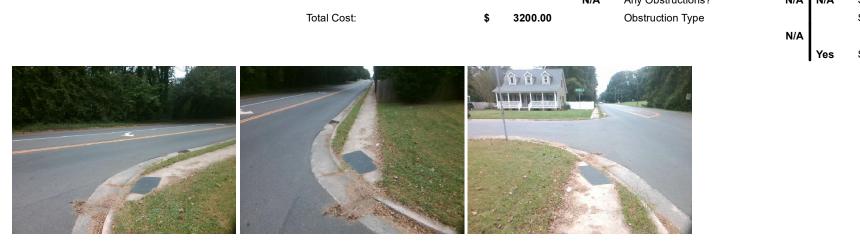

## Access Compliance Report Public Rights-of-Way (Curb Ramps)

| Intersection ID: 21664   Main Street: RED_ROCK_RD   Cross Street: SARDIS_RD_NORTH   Location:   SE     ADA ID: F4229FC06DEB   Ramp Type: PerpDiag   Initial Pass/Fail: Fail   Overall Compliance: No   Severity Score:   13.75     Codes/Mitigation Info/Possible Solution     Field Measurements/Compliance   Severity Score:   13.75     Possible Solutions:   Field Measurements/Compliance   Description   Data     Remove & Replace Curb Ramp With<br>Two New Directional Ramps or<br>Equivalent.   N/A   Ramp Length (in)   38.0   No   Ramp Slope (%)   9.4     N/A   Flare Type LT   N/A   Ramp XSlope (%)   3.4   N/A   Flare Type RT   N/A     N/A   Flare Slope LT (%)   N/A   Flare Slope RT (%)   N/A   N/A   Flare Traversable RT?   N/A |
|--------------------------------------------------------------------------------------------------------------------------------------------------------------------------------------------------------------------------------------------------------------------------------------------------------------------------------------------------------------------------------------------------------------------------------------------------------------------------------------------------------------------------------------------------------------------------------------------------------------------------------------------------------------------------------------------------------------------------------------------------------|
| Codes/Mitigation Info/Possible Solution   Field Measurements/Component Compliance     Possible Solutions:   Possible Solutions:   Compliance Description   Data   Compliance Description   Data     N/A   Ramp Length (in)   38.0   No   Ramp Slope (%)   9.4     Yes   Ramp With (in)   48.0   No   Ramp XSlope (%)   3.4     N/A   Flare Type LT   N/A   Flare Type RT   N/A     N/A   Flare Slope LT (%)   N/A   Flare Slope RT (%)   N/A                                                                                                                                                                                                                                                                                                           |
| Possible Solutions:   Compliance Description   Data   Compliance Description   Data     N/A   Ramp Length (in)   38.0   No   Ramp Slope (%)   9.4     Yes   Ramp With (in)   48.0   No   Ramp XSlope (%)   3.4     N/A   Flare Type LT   N/A   Flare Type RT   N/A     N/A   Flare Slope LT (%)   N/A   Flare Slope RT (%)   N/A                                                                                                                                                                                                                                                                                                                                                                                                                       |
| Remove & Replace Curb Ramp With<br>Two New Directional Ramps or<br>Equivalent.N/ARamp Length (in)38.0NoRamp Slope (%)9.4N/AFlare Type LTN/AFlare Type LTN/AN/AFlare Type RTN/AN/AFlare Slope LT (%)N/AFlare Slope RT (%)N/A                                                                                                                                                                                                                                                                                                                                                                                                                                                                                                                            |
| Two New Directional Ramps or Equivalent.   Yes   Ramp Width (in)   48.0   No   Ramp XSlope (%)   3.4     N/A   Flare Type LT   N/A   Flare Type RT   N/A     N/A   Flare Slope LT (%)   N/A   Flare Slope RT (%)   N/A                                                                                                                                                                                                                                                                                                                                                                                                                                                                                                                                 |
| Two New Directional Ramps or Equivalent.   Yes   Ramp Width (in)   48.0   No   Ramp XSlope (%)   3.4     N/A   Flare Type LT   N/A   N/A   Flare Type RT   N/A     N/A   Flare Slope LT (%)   N/A   Flare Slope RT (%)   N/A                                                                                                                                                                                                                                                                                                                                                                                                                                                                                                                           |
| N/A Flare Slope LT (%) N/A N/A Flare Slope RT (%) N/A                                                                                                                                                                                                                                                                                                                                                                                                                                                                                                                                                                                                                                                                                                  |
|                                                                                                                                                                                                                                                                                                                                                                                                                                                                                                                                                                                                                                                                                                                                                        |
| N/A Flare Traversable LT? N/A N/A Flare Traversable RT? N/A                                                                                                                                                                                                                                                                                                                                                                                                                                                                                                                                                                                                                                                                                            |
|                                                                                                                                                                                                                                                                                                                                                                                                                                                                                                                                                                                                                                                                                                                                                        |
| N/A Landing Length (in) N/A DWS Provided? N/A                                                                                                                                                                                                                                                                                                                                                                                                                                                                                                                                                                                                                                                                                                          |
| Surveyor Notes: N/A Landing Width (in) N/A N/A DWS Contrast? N/A                                                                                                                                                                                                                                                                                                                                                                                                                                                                                                                                                                                                                                                                                       |
| N/A Landing Slope (%) N/A DWS Length (in) N/A                                                                                                                                                                                                                                                                                                                                                                                                                                                                                                                                                                                                                                                                                                          |
| N/A Landing X Slope (%) N/A DWS Full Width? N/A                                                                                                                                                                                                                                                                                                                                                                                                                                                                                                                                                                                                                                                                                                        |
| N/A Landing Curb? (Y/N) N/A DWS Offset (in) N/A                                                                                                                                                                                                                                                                                                                                                                                                                                                                                                                                                                                                                                                                                                        |
| N/A Shared Landing? N/A                                                                                                                                                                                                                                                                                                                                                                                                                                                                                                                                                                                                                                                                                                                                |
| PROW/ADA: N/A Gutter Ponding? N/A N/A Gutter Slope (%) N/A                                                                                                                                                                                                                                                                                                                                                                                                                                                                                                                                                                                                                                                                                             |
| R304.2.2, R304.5.3     N/A     Gutter Lip Ht (in)     N/A     N/A     Gutter X Slope (%)     N/A                                                                                                                                                                                                                                                                                                                                                                                                                                                                                                                                                                                                                                                       |
| N/A Painted X Walk1? No N/A Painted X Walk2? No                                                                                                                                                                                                                                                                                                                                                                                                                                                                                                                                                                                                                                                                                                        |
| X Walk 1 Direction To N X Walk 2 Direction To W                                                                                                                                                                                                                                                                                                                                                                                                                                                                                                                                                                                                                                                                                                        |
| N/A X Walk 1 Width (in) N/A N/A X Walk 2 Width (in) N/A                                                                                                                                                                                                                                                                                                                                                                                                                                                                                                                                                                                                                                                                                                |
| Street 1 Name SARDIS RD NORTH X Walk 1 Slope (%) 3.7 X Walk 2 Slope (%) 3.1                                                                                                                                                                                                                                                                                                                                                                                                                                                                                                                                                                                                                                                                            |
| Stop Condition-Street 2 None X Walk 1 X Slope (%) 4.1 X Walk 2 X Slope (%) 0.3                                                                                                                                                                                                                                                                                                                                                                                                                                                                                                                                                                                                                                                                         |
| Street 2 Name RED ROCK RD N/A Ramp inside XWalk1? N/A N/A Ramp inside XWalk2? N/A                                                                                                                                                                                                                                                                                                                                                                                                                                                                                                                                                                                                                                                                      |
| Stop Condition-Street 1 StopSign Road Slope (%) 2.9 N/A Clear Space? N/A                                                                                                                                                                                                                                                                                                                                                                                                                                                                                                                                                                                                                                                                               |
| Road X Slope (%) 5.3 N/A Clear Space to XWalk (in) N/A                                                                                                                                                                                                                                                                                                                                                                                                                                                                                                                                                                                                                                                                                                 |
| N/A Any Obstructions? N/A N/A Storm Grate/Utility Hazard? N/A                                                                                                                                                                                                                                                                                                                                                                                                                                                                                                                                                                                                                                                                                          |
| Total Cost: \$ 3200.00 Obstruction Type Storm Grate/Utility Type                                                                                                                                                                                                                                                                                                                                                                                                                                                                                                                                                                                                                                                                                       |
| N/A N/A                                                                                                                                                                                                                                                                                                                                                                                                                                                                                                                                                                                                                                                                                                                                                |