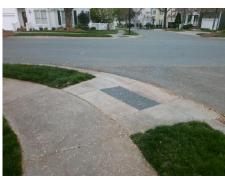

## Field Measurements/Component Compliance

Street 1 Name
Stop Condition-Street 2
Street 2 Name
Stop Condition-Street 1

RATHLIN CT StopSign PRESCOTT POND LN None Possible Solutions:

Remove & Replace Curb Ramp With Two New Directional Ramps or Equivalent.

Surveyor Notes:

N/A

PROW/ADA:

Not Found, R304.5.1, R304.2.2

Total Cost: \$ 3200.00

| Field Measurements/Component Compilance |                       |       |                        |                             |       |
|-----------------------------------------|-----------------------|-------|------------------------|-----------------------------|-------|
| Compliance Description                  |                       | Data  | Compliance Description |                             | Data  |
| N/A                                     | Ramp Length (in)      | 47.0  | No                     | Ramp Slope (%)              | 11.6  |
| No                                      | Ramp Width (in)       | 47.5  | Yes                    | Ramp XSlope (%)             | 0.1   |
| N/A                                     | Flare Type LT         | N/A   | N/A                    | Flare Type RT               | N/A   |
| N/A                                     | Flare Slope LT (%)    | N/A   | N/A                    | Flare Slope RT (%)          | N/A   |
| N/A                                     | Flare Traversable LT? | N/A   | N/A                    | Flare Traversable RT?       | N/A   |
| N/A                                     | Landing Length (in)   | N/A   | N/A                    | DWS Provided?               | N/A   |
| N/A                                     | Landing Width (in)    | N/A   | N/A                    | DWS Contrast?               | N/A   |
| N/A                                     | Landing Slope (%)     | N/A   | N/A                    | DWS Length (in)             | N/A   |
| N/A                                     | Landing X Slope (%)   | N/A   | N/A                    | DWS Full Width?             | N/A   |
| N/A                                     | Landing Curb? (Y/N)   | N/A   | N/A                    | DWS Offset (in)             | N/A   |
| N/A                                     | Shared Landing?       | N/A   |                        |                             |       |
| N/A                                     | Gutter Ponding?       | N/A   | N/A                    | Gutter Slope (%)            | N/A   |
| N/A                                     | Gutter Lip Ht (in)    | N/A   | N/A                    | Gutter X Slope (%)          | N/A   |
| N/A                                     | Painted X Walk1?      | No    | N/A                    | Painted X Walk2?            | No    |
|                                         | X Walk 1 Direction    | To NE |                        | X Walk 2 Direction          | To NW |
| N/A                                     | X Walk 1 Width (in)   | N/A   | N/A                    | X Walk 2 Width (in)         | N/A   |
|                                         | X Walk 1 Slope (%)    | 0.2   |                        | X Walk 2 Slope (%)          | 0.8   |
|                                         | X Walk 1 X Slope (%)  | 1.8   |                        | X Walk 2 X Slope (%)        | 0.7   |
| N/A                                     | Ramp inside XWalk1?   | N/A   | N/A                    | Ramp inside XWalk2?         | N/A   |
|                                         | Road Slope (%)        | 0.1   | N/A                    | Clear Space?                | N/A   |
|                                         | Road X Slope (%)      | 2.8   | N/A                    | Clear Space to XWalk (in)   | N/A   |
| N/A                                     | Any Obstructions?     | N/A   | N/A                    | Storm Grate/Utility Hazard? | N/A   |
|                                         | Obstruction Type      |       |                        | Storm Grate/Utility Type    |       |
|                                         |                       | N/A   |                        |                             | N/A   |
|                                         |                       |       | Yes                    | Surface Condition? (G/P)    | Good  |