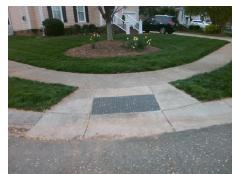

## Field Measurements/Component Compliance

Street 1 Name
Stop Condition-Street 2
Street 2 Name
Stop Condition-Street 1

RATHLIN CT StopSign PRESCOTT POND LN None Possible Solutions:

Remove & Replace Curb Ramp With Two New Directional Ramps or Equivalent.

Surveyor Notes:

N/A

PROW/ADA:

Not Found, R304.5.1, R304.2.2

Total Cost: \$ 3200.00

| Field Measurements/Component Compilance |                       |       |                        |                             |       |
|-----------------------------------------|-----------------------|-------|------------------------|-----------------------------|-------|
| Compliance Description                  |                       | Data  | Compliance Description |                             | Data  |
| N/A                                     | Ramp Length (in)      | 47.0  | No                     | Ramp Slope (%)              | 11.6  |
| No                                      | Ramp Width (in)       | 47.5  | Yes                    | Ramp XSlope (%)             | 0.1   |
| N/A                                     | Flare Type LT         | N/A   | N/A                    | Flare Type RT               | N/A   |
| N/A                                     | Flare Slope LT (%)    | N/A   | N/A                    | Flare Slope RT (%)          | N/A   |
| N/A                                     | Flare Traversable LT? | N/A   | N/A                    | Flare Traversable RT?       | N/A   |
| N/A                                     | Landing Length (in)   | N/A   | N/A                    | DWS Provided?               | N/A   |
| N/A                                     | Landing Width (in)    | N/A   | N/A                    | DWS Contrast?               | N/A   |
| N/A                                     | Landing Slope (%)     | N/A   | N/A                    | DWS Length (in)             | N/A   |
| N/A                                     | Landing X Slope (%)   | N/A   | N/A                    | DWS Full Width?             | N/A   |
| N/A                                     | Landing Curb? (Y/N)   | N/A   | N/A                    | DWS Offset (in)             | N/A   |
| N/A                                     | Shared Landing?       | N/A   |                        |                             |       |
| N/A                                     | Gutter Ponding?       | N/A   | N/A                    | Gutter Slope (%)            | N/A   |
| N/A                                     | Gutter Lip Ht (in)    | N/A   | N/A                    | Gutter X Slope (%)          | N/A   |
| N/A                                     | Painted X Walk1?      | No    | N/A                    | Painted X Walk2?            | No    |
|                                         | X Walk 1 Direction    | To NE |                        | X Walk 2 Direction          | To NW |
| N/A                                     | X Walk 1 Width (in)   | N/A   | N/A                    | X Walk 2 Width (in)         | N/A   |
|                                         | X Walk 1 Slope (%)    | 0.2   |                        | X Walk 2 Slope (%)          | 0.8   |
|                                         | X Walk 1 X Slope (%)  | 1.8   |                        | X Walk 2 X Slope (%)        | 0.7   |
| N/A                                     | Ramp inside XWalk1?   | N/A   | N/A                    | Ramp inside XWalk2?         | N/A   |
|                                         | Road Slope (%)        | 0.1   | N/A                    | Clear Space?                | N/A   |
|                                         | Road X Slope (%)      | 2.8   | N/A                    | Clear Space to XWalk (in)   | N/A   |
| N/A                                     | Any Obstructions?     | N/A   | N/A                    | Storm Grate/Utility Hazard? | N/A   |
|                                         | Obstruction Type      |       |                        | Storm Grate/Utility Type    |       |
|                                         |                       | N/A   |                        |                             | N/A   |
|                                         |                       |       | Yes                    | Surface Condition? (G/P)    | Good  |