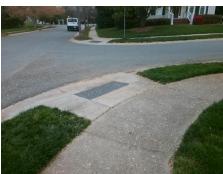

## Field Measurements/Component Compliance

Street 1 Name
Stop Condition-Street 2
Street 2 Name
Stop Condition-Street 1

RATHLIN CT StopSign PRESCOTT POND LN None Possible Solutions:

Remove & Replace Curb Ramp With Two New Directional Ramps or Equivalent.

Surveyor Notes:

N/A

PROW/ADA:

Not Found, R304.5.1, R304.2.2

Total Cost: \$ 3200.00

| Field Measurements/Component Compilance |                       |       |                        |                             |       |
|-----------------------------------------|-----------------------|-------|------------------------|-----------------------------|-------|
| Compliance Description                  |                       | Data  | Compliance Description |                             | Data  |
| N/A                                     | Ramp Length (in)      | 47.0  | No                     | Ramp Slope (%)              | 11.6  |
| No                                      | Ramp Width (in)       | 47.5  | Yes                    | Ramp XSlope (%)             | 0.1   |
| N/A                                     | Flare Type LT         | N/A   | N/A                    | Flare Type RT               | N/A   |
| N/A                                     | Flare Slope LT (%)    | N/A   | N/A                    | Flare Slope RT (%)          | N/A   |
| N/A                                     | Flare Traversable LT? | N/A   | N/A                    | Flare Traversable RT?       | N/A   |
| N/A                                     | Landing Length (in)   | N/A   | N/A                    | DWS Provided?               | N/A   |
| N/A                                     | Landing Width (in)    | N/A   | N/A                    | DWS Contrast?               | N/A   |
| N/A                                     | Landing Slope (%)     | N/A   | N/A                    | DWS Length (in)             | N/A   |
| N/A                                     | Landing X Slope (%)   | N/A   | N/A                    | DWS Full Width?             | N/A   |
| N/A                                     | Landing Curb? (Y/N)   | N/A   | N/A                    | DWS Offset (in)             | N/A   |
| N/A                                     | Shared Landing?       | N/A   |                        |                             |       |
| N/A                                     | Gutter Ponding?       | N/A   | N/A                    | Gutter Slope (%)            | N/A   |
| N/A                                     | Gutter Lip Ht (in)    | N/A   | N/A                    | Gutter X Slope (%)          | N/A   |
| N/A                                     | Painted X Walk1?      | No    | N/A                    | Painted X Walk2?            | No    |
|                                         | X Walk 1 Direction    | To NE |                        | X Walk 2 Direction          | To NW |
| N/A                                     | X Walk 1 Width (in)   | N/A   | N/A                    | X Walk 2 Width (in)         | N/A   |
|                                         | X Walk 1 Slope (%)    | 0.2   |                        | X Walk 2 Slope (%)          | 0.8   |
|                                         | X Walk 1 X Slope (%)  | 1.8   |                        | X Walk 2 X Slope (%)        | 0.7   |
| N/A                                     | Ramp inside XWalk1?   | N/A   | N/A                    | Ramp inside XWalk2?         | N/A   |
|                                         | Road Slope (%)        | 0.1   | N/A                    | Clear Space?                | N/A   |
|                                         | Road X Slope (%)      | 2.8   | N/A                    | Clear Space to XWalk (in)   | N/A   |
| N/A                                     | Any Obstructions?     | N/A   | N/A                    | Storm Grate/Utility Hazard? | N/A   |
|                                         | Obstruction Type      |       |                        | Storm Grate/Utility Type    |       |
|                                         |                       | N/A   |                        |                             | N/A   |
|                                         |                       |       | Yes                    | Surface Condition? (G/P)    | Good  |