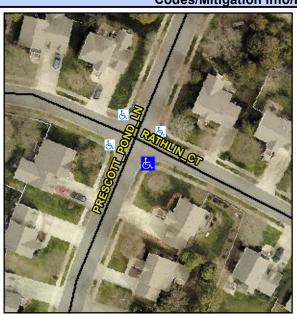

## Access Compliance Report Public Rights-of-Way (Curb Ramps)

Intersection ID: 24302 Main Street: PRESCOTT\_POND\_LN Cross Street: RATHLIN\_CT Location: S

ADA ID: F422A9F04977 Ramp Type: PerpDiag Initial Pass/Fail: Fail Overall Compliance: No Severity Score: 21.25