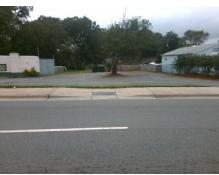

## Access Compliance Report Public Rights-of-Way (Curb Ramps)

Intersection ID: 16151 Main Street: FREELAND\_LN Cross Street: S\_TRYON\_ST Location: N

ADA ID: F438C318B18F Ramp Type: Perp Initial Pass/Fail: Fail Overall Compliance: No Severity Score: 12.5

Total Cost: \$ 1850.00

| Field Measurements/Component Compliance |                       |       |      |                             |      |  |
|-----------------------------------------|-----------------------|-------|------|-----------------------------|------|--|
| Compliance Description                  |                       | Data  | Comp | oliance Description         | Data |  |
| N/A                                     | Ramp Length (in)      | 71.0  | No   | Ramp Slope (%)              | 10.1 |  |
| Yes                                     | Ramp Width (in)       | 48.0  | Yes  | Ramp XSlope (%)             | 0.3  |  |
| N/A                                     | Flare Type LT         | N/A   | N/A  | Flare Type RT               | N/A  |  |
| N/A                                     | Flare Slope LT (%)    | N/A   | N/A  | Flare Slope RT (%)          | N/A  |  |
| N/A                                     | Flare Traversable LT? | N/A   | N/A  | Flare Traversable RT?       | N/A  |  |
| N/A                                     | Landing Length (in)   | N/A   | N/A  | DWS Provided?               | N/A  |  |
| N/A                                     | Landing Width (in)    | N/A   | N/A  | DWS Contrast?               | N/A  |  |
| N/A                                     | Landing Slope (%)     | N/A   | N/A  | DWS Length (in)             | N/A  |  |
| N/A                                     | Landing X Slope (%)   | N/A   | N/A  | DWS Full Width?             | N/A  |  |
| N/A                                     | Landing Curb? (Y/N)   | N/A   | N/A  | DWS Offset (in)             | N/A  |  |
| N/A                                     | Shared Landing?       | N/A   |      |                             |      |  |
| N/A                                     | Gutter Ponding?       | N/A   | N/A  | Gutter Slope (%)            | N/A  |  |
| N/A                                     | Gutter Lip Ht (in)    | N/A   | N/A  | Gutter X Slope (%)          | N/A  |  |
| N/A                                     | Painted X Walk1?      | No    | N/A  | Painted X Walk2?            | N/A  |  |
|                                         | X Walk 1 Direction    | To SE |      | X Walk 2 Direction          | N/A  |  |
| N/A                                     | X Walk 1 Width (in)   | N/A   | N/A  | X Walk 2 Width (in)         | N/A  |  |
|                                         | X Walk 1 Slope (%)    | 2.2   |      | X Walk 2 Slope (%)          | N/A  |  |
|                                         | X Walk 1 X Slope (%)  | 0.4   |      | X Walk 2 X Slope (%)        | N/A  |  |
| N/A                                     | Ramp inside XWalk1?   | N/A   | N/A  | Ramp inside XWalk2?         | N/A  |  |
|                                         | Road Slope (%)        | N/A   | N/A  | Clear Space?                | N/A  |  |
|                                         | Road X Slope (%)      | N/A   | N/A  | Clear Space to XWalk (in)   | N/A  |  |
| N/A                                     | Any Obstructions?     | N/A   | N/A  | Storm Grate/Utility Hazard? | N/A  |  |
|                                         | Obstruction Type      |       |      | Storm Grate/Utility Type    |      |  |
|                                         |                       | N/A   |      |                             | N/A  |  |
|                                         |                       |       | Yes  | Surface Condition? (G/P)    | Good |  |
| 1 .50                                   |                       |       |      |                             |      |  |