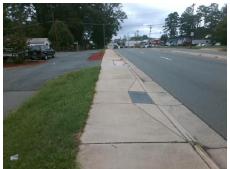

## Access Compliance Report Public Rights-of-Way (Curb Ramps)

Intersection ID: 16151 Main Street: FREELAND\_LN Cross Street: S\_TRYON\_ST Location: N

ADA ID: F438C318B18F Ramp Type: Perp Initial Pass/Fail: Fail Overall Compliance: No Severity Score: 12.5

Total Cost: \$ 1850.00

| Field Measurements/Component Compliance |                       |       |      |                             |      |  |
|-----------------------------------------|-----------------------|-------|------|-----------------------------|------|--|
| Compliance Description                  |                       | Data  | Comp | oliance Description         | Data |  |
| N/A                                     | Ramp Length (in)      | 71.0  | No   | Ramp Slope (%)              | 10.1 |  |
| Yes                                     | Ramp Width (in)       | 48.0  | Yes  | Ramp XSlope (%)             | 0.3  |  |
| N/A                                     | Flare Type LT         | N/A   | N/A  | Flare Type RT               | N/A  |  |
| N/A                                     | Flare Slope LT (%)    | N/A   | N/A  | Flare Slope RT (%)          | N/A  |  |
| N/A                                     | Flare Traversable LT? | N/A   | N/A  | Flare Traversable RT?       | N/A  |  |
| N/A                                     | Landing Length (in)   | N/A   | N/A  | DWS Provided?               | N/A  |  |
| N/A                                     | Landing Width (in)    | N/A   | N/A  | DWS Contrast?               | N/A  |  |
| N/A                                     | Landing Slope (%)     | N/A   | N/A  | DWS Length (in)             | N/A  |  |
| N/A                                     | Landing X Slope (%)   | N/A   | N/A  | DWS Full Width?             | N/A  |  |
| N/A                                     | Landing Curb? (Y/N)   | N/A   | N/A  | DWS Offset (in)             | N/A  |  |
| N/A                                     | Shared Landing?       | N/A   |      |                             |      |  |
| N/A                                     | Gutter Ponding?       | N/A   | N/A  | Gutter Slope (%)            | N/A  |  |
| N/A                                     | Gutter Lip Ht (in)    | N/A   | N/A  | Gutter X Slope (%)          | N/A  |  |
| N/A                                     | Painted X Walk1?      | No    | N/A  | Painted X Walk2?            | N/A  |  |
|                                         | X Walk 1 Direction    | To SE |      | X Walk 2 Direction          | N/A  |  |
| N/A                                     | X Walk 1 Width (in)   | N/A   | N/A  | X Walk 2 Width (in)         | N/A  |  |
|                                         | X Walk 1 Slope (%)    | 2.2   |      | X Walk 2 Slope (%)          | N/A  |  |
|                                         | X Walk 1 X Slope (%)  | 0.4   |      | X Walk 2 X Slope (%)        | N/A  |  |
| N/A                                     | Ramp inside XWalk1?   | N/A   | N/A  | Ramp inside XWalk2?         | N/A  |  |
|                                         | Road Slope (%)        | N/A   | N/A  | Clear Space?                | N/A  |  |
|                                         | Road X Slope (%)      | N/A   | N/A  | Clear Space to XWalk (in)   | N/A  |  |
| N/A                                     | Any Obstructions?     | N/A   | N/A  | Storm Grate/Utility Hazard? | N/A  |  |
|                                         | Obstruction Type      |       |      | Storm Grate/Utility Type    |      |  |
|                                         |                       | N/A   |      |                             | N/A  |  |
|                                         |                       |       | Yes  | Surface Condition? (G/P)    | Good |  |
| 1 .50                                   |                       |       |      |                             |      |  |