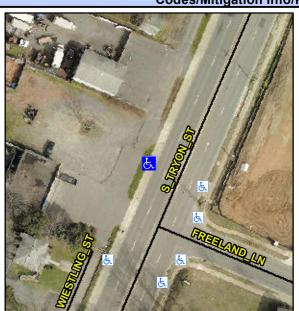

## Access Compliance Report Public Rights-of-Way (Curb Ramps)

Intersection ID: 16151 Main Street: FREELAND\_LN Cross Street: S\_TRYON\_ST Location: N

ADA ID: F438C318B18F Ramp Type: Perp Initial Pass/Fail: Fail Overall Compliance: No Severity Score: 12.5