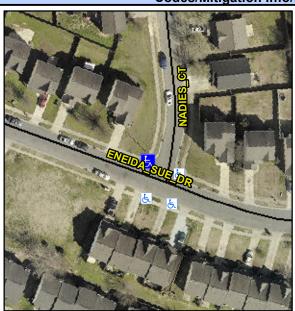

## **Access Compliance Report Public Rights-of-Way** (Curb Ramps)

Intersection ID: 42549 Main Street: ENEIDA SUE DR **Cross Street: NADIES CT** Location: N ADA ID: F450BE5D683F Ramp Type: PerpDiag Initial Pass/Fail: Fail **Overall Compliance: No Severity Score:** 10