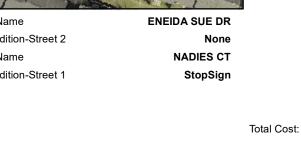

**Codes/Mitigation Info/Possible Solution** 

Field Measurements/Component Compliance

Street 1 Name Stop Condition-Street 2 Street 2 Name Stop Condition-Street 1 Possible Solutions: Remove & Replace Curb Ramp With Two New Directional Ramps or Equivalent.

N/A

PROW/ADA:

Surveyor Notes:

Not Found, R304.5.1, R304.5.3

| Comp | liance Description    | Data  | Comp | oliance Description         | Data  |
|------|-----------------------|-------|------|-----------------------------|-------|
| N/A  | Ramp Length (in)      | 49.0  | Yes  | Ramp Slope (%)              | 5.0   |
| No   | Ramp Width (in)       | 37.0  | No   | Ramp XSlope (%)             | 4.0   |
| N/A  | Flare Type LT         | N/A   | N/A  | Flare Type RT               | N/A   |
| N/A  | Flare Slope LT (%)    | N/A   | N/A  | Flare Slope RT (%)          | N/A   |
| N/A  | Flare Traversable LT? | N/A   | N/A  | Flare Traversable RT?       | N/A   |
| N/A  | Landing Length (in)   | N/A   | N/A  | DWS Provided?               | N/A   |
| N/A  | Landing Width (in)    | N/A   | N/A  | DWS Contrast?               | N/A   |
| N/A  | Landing Slope (%)     | N/A   | N/A  | DWS Length (in)             | N/A   |
| N/A  | Landing X Slope (%)   | N/A   | N/A  | DWS Full Width?             | N/A   |
| N/A  | Landing Curb? (Y/N)   | N/A   | N/A  | DWS Offset (in)             | N/A   |
| N/A  | Shared Landing?       | N/A   |      |                             |       |
| N/A  | Gutter Ponding?       | N/A   | N/A  | Gutter Slope (%)            | N/A   |
| N/A  | Gutter Lip Ht (in)    | N/A   | N/A  | Gutter X Slope (%)          | N/A   |
| N/A  | Painted X Walk1?      | No    | N/A  | Painted X Walk2?            | No    |
|      | X Walk 1 Direction    | To SW |      | X Walk 2 Direction          | To SE |
| N/A  | X Walk 1 Width (in)   | N/A   | N/A  | X Walk 2 Width (in)         | N/A   |
|      | X Walk 1 Slope (%)    | 0.1   |      | X Walk 2 Slope (%)          | 6.8   |
|      | X Walk 1 X Slope (%)  | 6.0   |      | X Walk 2 X Slope (%)        | 1.3   |
| N/A  | Ramp inside XWalk1?   | N/A   | N/A  | Ramp inside XWalk2?         | N/A   |
|      | Road Slope (%)        | 3.0   | N/A  | Clear Space?                | N/A   |
|      | Road X Slope (%)      | 4.6   | N/A  | Clear Space to XWalk (in)   | N/A   |
| N/A  | Any Obstructions?     | N/A   | N/A  | Storm Grate/Utility Hazard? | N/A   |
|      | Obstruction Type      |       | l    | Storm Grate/Utility Type    |       |
|      |                       | N/A   |      |                             | N/A   |