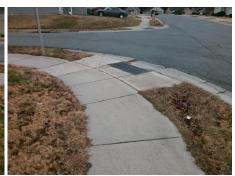

## **Access Compliance Report Public Rights-of-Way** (Curb Ramps)

Intersection ID: 42549 Main Street: ENEIDA SUE DR **Cross Street: NADIES CT** Location: N ADA ID: F450BE5D683F Ramp Type: PerpDiag Initial Pass/Fail: Fail **Overall Compliance: No Severity Score:** 10

**Codes/Mitigation Info/Possible Solution** 

Field Measurements/Component Compliance

Street 1 Name Stop Condition-Street 2 Street 2 Name Stop Condition-Street 1 Possible Solutions: Remove & Replace Curb Ramp With Two New Directional Ramps or Equivalent.

N/A

PROW/ADA:

Surveyor Notes:

Not Found, R304.5.1, R304.5.3

| Comp | liance Description    | Data  | Comp | oliance Description         | Data  |
|------|-----------------------|-------|------|-----------------------------|-------|
| N/A  | Ramp Length (in)      | 49.0  | Yes  | Ramp Slope (%)              | 5.0   |
| No   | Ramp Width (in)       | 37.0  | No   | Ramp XSlope (%)             | 4.0   |
| N/A  | Flare Type LT         | N/A   | N/A  | Flare Type RT               | N/A   |
| N/A  | Flare Slope LT (%)    | N/A   | N/A  | Flare Slope RT (%)          | N/A   |
| N/A  | Flare Traversable LT? | N/A   | N/A  | Flare Traversable RT?       | N/A   |
| N/A  | Landing Length (in)   | N/A   | N/A  | DWS Provided?               | N/A   |
| N/A  | Landing Width (in)    | N/A   | N/A  | DWS Contrast?               | N/A   |
| N/A  | Landing Slope (%)     | N/A   | N/A  | DWS Length (in)             | N/A   |
| N/A  | Landing X Slope (%)   | N/A   | N/A  | DWS Full Width?             | N/A   |
| N/A  | Landing Curb? (Y/N)   | N/A   | N/A  | DWS Offset (in)             | N/A   |
| N/A  | Shared Landing?       | N/A   |      |                             |       |
| N/A  | Gutter Ponding?       | N/A   | N/A  | Gutter Slope (%)            | N/A   |
| N/A  | Gutter Lip Ht (in)    | N/A   | N/A  | Gutter X Slope (%)          | N/A   |
| N/A  | Painted X Walk1?      | No    | N/A  | Painted X Walk2?            | No    |
|      | X Walk 1 Direction    | To SW |      | X Walk 2 Direction          | To SE |
| N/A  | X Walk 1 Width (in)   | N/A   | N/A  | X Walk 2 Width (in)         | N/A   |
|      | X Walk 1 Slope (%)    | 0.1   |      | X Walk 2 Slope (%)          | 6.8   |
|      | X Walk 1 X Slope (%)  | 6.0   |      | X Walk 2 X Slope (%)        | 1.3   |
| N/A  | Ramp inside XWalk1?   | N/A   | N/A  | Ramp inside XWalk2?         | N/A   |
|      | Road Slope (%)        | 3.0   | N/A  | Clear Space?                | N/A   |
|      | Road X Slope (%)      | 4.6   | N/A  | Clear Space to XWalk (in)   | N/A   |
| N/A  | Any Obstructions?     | N/A   | N/A  | Storm Grate/Utility Hazard? | N/A   |
|      | Obstruction Type      |       | l    | Storm Grate/Utility Type    |       |
|      |                       | N/A   |      |                             | N/A   |