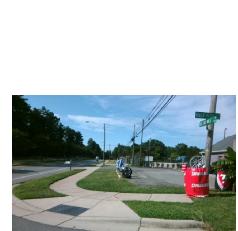

## Access Compliance Report Public Rights-of-Way (Curb Ramps)

Data

11.1

2.4

N/A

Good

Intersection ID: 4578 Main Street: OLD\_STATESVILLE\_RD Cross Street: HOLLY\_VISTA\_AV Location: SW

ADA ID: F4524F1172D4 Ramp Type: Perp Initial Pass/Fail: Fail Overall Compliance: No Severity Score: 22.5

N/A

N/A

N/A

Street 1 Name HOLLY VISTA AV
Stop Condition-Street 2 StopSign
Street 2 Name N/A
Stop Condition-Street 1 N/A

| Possible Solutions:            |
|--------------------------------|
| Remove & Replace Entire Ramp.  |
| ·                              |
|                                |
|                                |
|                                |
|                                |
|                                |
| Surveyor Notes:                |
| N/A                            |
|                                |
|                                |
|                                |
| PROW/ADA:                      |
| Not Found, R304.5.1, R304.2.2, |
| R304.5.3                       |
|                                |
|                                |
|                                |
|                                |
|                                |
|                                |
|                                |