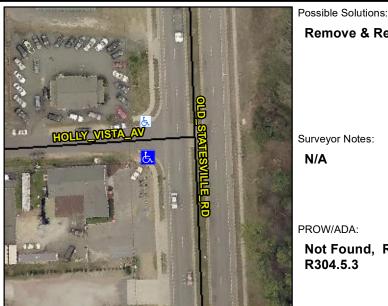

## Access Compliance Report Public Rights-of-Way (Curb Ramps)

Data

11.1

2.4

N/A

Good

Intersection ID: 4578 Main Street: OLD\_STATESVILLE\_RD Cross Street: HOLLY\_VISTA\_AV Location: SW

ADA ID: F4524F1172D4 Ramp Type: Perp Initial Pass/Fail: Fail Overall Compliance: No Severity Score: 22.5

N/A

N/A

N/A

Street 1 Name HOLLY VISTA AV
Stop Condition-Street 2 StopSign
Street 2 Name N/A
Stop Condition-Street 1 N/A

| Possible Solutions:            |
|--------------------------------|
| Remove & Replace Entire Ramp.  |
| ·                              |
|                                |
|                                |
|                                |
|                                |
|                                |
| Surveyor Notes:                |
| N/A                            |
|                                |
|                                |
|                                |
| PROW/ADA:                      |
| Not Found, R304.5.1, R304.2.2, |
| R304.5.3                       |
|                                |
|                                |
|                                |
|                                |
|                                |
|                                |
|                                |