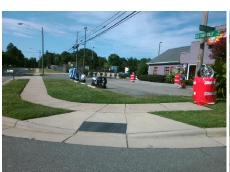

## Access Compliance Report Public Rights-of-Way (Curb Ramps)

Data

11.1

2.4

N/A

Good

Intersection ID: 4578 Main Street: OLD\_STATESVILLE\_RD Cross Street: HOLLY\_VISTA\_AV Location: SW

ADA ID: F4524F1172D4 Ramp Type: Perp Initial Pass/Fail: Fail Overall Compliance: No Severity Score: 22.5

N/A

N/A

N/A

Street 1 Name HOLLY VISTA AV
Stop Condition-Street 2 StopSign
Street 2 Name N/A
Stop Condition-Street 1 N/A

| Possible Solutions:            |
|--------------------------------|
| Remove & Replace Entire Ramp.  |
| ·                              |
|                                |
|                                |
|                                |
|                                |
|                                |
| Surveyor Notes:                |
| N/A                            |
|                                |
|                                |
|                                |
| PROW/ADA:                      |
| Not Found, R304.5.1, R304.2.2, |
| R304.5.3                       |
|                                |
|                                |
|                                |
|                                |
|                                |
|                                |
|                                |