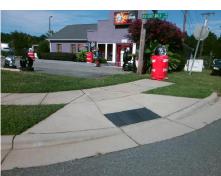

## Access Compliance Report Public Rights-of-Way (Curb Ramps)

Data

11.1

2.4

N/A

Good

Intersection ID: 4578 Main Street: OLD\_STATESVILLE\_RD Cross Street: HOLLY\_VISTA\_AV Location: SW

ADA ID: F4524F1172D4 Ramp Type: Perp Initial Pass/Fail: Fail Overall Compliance: No Severity Score: 22.5

N/A

N/A

N/A

Street 1 Name HOLLY VISTA AV
Stop Condition-Street 2 StopSign
Street 2 Name N/A
Stop Condition-Street 1 N/A

| Possible Solutions:            |
|--------------------------------|
| Remove & Replace Entire Ramp.  |
| ·                              |
|                                |
|                                |
|                                |
|                                |
|                                |
| Surveyor Notes:                |
| N/A                            |
|                                |
|                                |
|                                |
| PROW/ADA:                      |
| Not Found, R304.5.1, R304.2.2, |
| R304.5.3                       |
|                                |
|                                |
|                                |
|                                |
|                                |
|                                |
|                                |