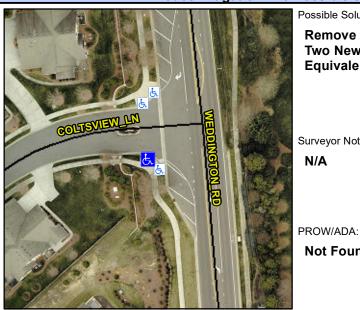

## **Access Compliance Report Public Rights-of-Way** (Curb Ramps)

Intersection ID: 50203 Main Street: WEDDINGTON\_RD **Cross Street: COLTSVIEW LN** Location: SW ADA ID: F4557D43F71D Ramp Type: BlendTrans1 Initial Pass/Fail: Fail **Overall Compliance: No Severity Score:** 8.75

**Codes/Mitigation Info/Possible Solution** 

**COLTSVIEW LN** Street 1 Name Stop Condition-Street 1 StopSign Street 2 Name N/A Stop Condition-Street 2 N/A Possible Solutions: Remove & Replace Curb Ramp With **Two New Directional Ramps or** Equivalent. Surveyor Notes: N/A

Not Found, R304.5.1

Total Cost:

3200.00

| Field Measurements/Component Compliance |                       |      |                           |                           |                         |      |
|-----------------------------------------|-----------------------|------|---------------------------|---------------------------|-------------------------|------|
| Compliance Description                  |                       | Data | Comp                      | liance                    | Description             | Data |
| N/A                                     | Ramp Length (in)      | 97.0 | Yes                       | Blend                     | dTrans Slope (%)        | 4.7  |
| No                                      | Ramp Width (in)       | 47.5 | Yes BlendTrans XSlope (%) |                           | 1.5                     |      |
| N/A                                     | Flare Type LT         | N/A  | N/A Flare Type RT         |                           | N/A                     |      |
| N/A                                     | Flare Slope LT (%)    | N/A  | N/A Flare Slope RT (%)    |                           | N/A                     |      |
| N/A                                     | Flare Traversable LT? | N/A  | N/A                       | N/A Flare Traversable RT? |                         | N/A  |
| N/A                                     | Landing Length (in)   | N/A  | N/A                       | DWS                       | Provided?               | N/A  |
| N/A                                     | Landing Width (in)    | N/A  | N/A                       | DWS                       | Contrast?               | N/A  |
| N/A                                     | Landing Slope (%)     | N/A  | N/A                       | DWS                       | Length (in)             | N/A  |
| N/A                                     | Landing X Slope (%)   | N/A  | N/A                       | DWS                       | Full Width?             | N/A  |
| N/A                                     | Landing Curb? (Y/N)   | N/A  | N/A                       | DWS                       | Offset (in)             | N/A  |
| N/A                                     | Shared Landing?       | N/A  |                           |                           |                         |      |
| N/A                                     | Gutter Ponding?       | N/A  | N/A                       | Gutte                     | er Slope (%)            | N/A  |
| N/A                                     | Gutter Lip Ht (in)    | N/A  | N/A                       | Gutte                     | er X Slope (%)          | N/A  |
| N/A                                     | Painted X Walk1?      | No   | N/A                       | Paint                     | ed X Walk2?             | N/A  |
|                                         | X Walk 1 Direction    | To N |                           | X Wa                      | lk 2 Direction          | N/A  |
|                                         | X Walk 1 Width (in)   | N/A  |                           | X Wa                      | ılk 2 Width (in)        | N/A  |
|                                         | X Walk 1 Slope (%)    | 1.9  |                           | X Wa                      | ılk 2 Slope (%)         | N/A  |
|                                         | X Walk 1 X Slope (%)  | 3.4  |                           | X Wa                      | ılk 2 X Slope (%)       | N/A  |
| N/A                                     | Ramp inside XWalk1?   | N/A  | N/A                       | Ram                       | p inside XWalk2?        | N/A  |
|                                         | Road Slope (%)        | 3.4  |                           | Clear                     | Space?                  | N/A  |
|                                         | Road X Slope (%)      | 1.9  | N/A                       | Clear                     | Space to XWalk (in)     | N/A  |
| N/A                                     | Any Obstructions?     | N/A  | N/A                       | Storn                     | n Grate/Utility Hazard? | N/A  |
|                                         | Obstruction Type      |      |                           | Storn                     | n Grate/Utility Type    |      |
|                                         |                       | N/A  |                           |                           |                         | N/A  |
|                                         |                       |      | Yes                       | Surfa                     | ice Condition? (G/P)    | Good |
|                                         |                       |      | No                        | Curb                      | Slope (%)               | 10.1 |