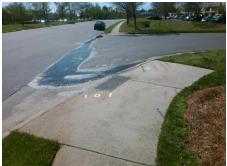

Surveyor Notes:

N/A

PROW/ADA:

Not Found, R304.5.3

Total Cost: \$ 3200.00

| Field Measurements/Component Compliance |                        |                       |       |      |                             |       |
|-----------------------------------------|------------------------|-----------------------|-------|------|-----------------------------|-------|
|                                         | Compliance Description |                       | Data  | Comp | oliance Description         | Data  |
|                                         | N/A                    | Ramp Length (in)      | 95.0  | Yes  | Ramp Slope (%)              | 6.6   |
|                                         | Yes                    | Ramp Width (in)       | 60.0  | No   | Ramp XSlope (%)             | 5.8   |
|                                         | N/A                    | Flare Type LT         | N/A   | N/A  | Flare Type RT               | N/A   |
|                                         | N/A                    | Flare Slope LT (%)    | N/A   | N/A  | Flare Slope RT (%)          | N/A   |
|                                         | N/A                    | Flare Traversable LT? | N/A   | N/A  | Flare Traversable RT?       | N/A   |
|                                         | N/A                    | Landing Length (in)   | N/A   | N/A  | DWS Provided?               | N/A   |
|                                         | N/A                    | Landing Width (in)    | N/A   | N/A  | DWS Contrast?               | N/A   |
|                                         | N/A                    | Landing Slope (%)     | N/A   | N/A  | DWS Length (in)             | N/A   |
|                                         | N/A                    | Landing X Slope (%)   | N/A   | N/A  | DWS Full Width?             | N/A   |
|                                         | N/A                    | Landing Curb? (Y/N)   | N/A   | N/A  | DWS Offset (in)             | N/A   |
|                                         | N/A                    | Shared Landing?       | N/A   |      |                             |       |
|                                         | N/A                    | Gutter Ponding?       | N/A   | N/A  | Gutter Slope (%)            | N/A   |
|                                         | N/A                    | Gutter Lip Ht (in)    | N/A   | N/A  | Gutter X Slope (%)          | N/A   |
|                                         | N/A                    | Painted X Walk1?      | No    | N/A  | Painted X Walk2?            | No    |
|                                         |                        | X Walk 1 Direction    | To SE |      | X Walk 2 Direction          | To NE |
|                                         | N/A                    | X Walk 1 Width (in)   | N/A   | N/A  | X Walk 2 Width (in)         | N/A   |
|                                         |                        | X Walk 1 Slope (%)    | 4.2   |      | X Walk 2 Slope (%)          | 3.0   |
|                                         |                        | X Walk 1 X Slope (%)  | 9.6   |      | X Walk 2 X Slope (%)        | 0.9   |
|                                         | N/A                    | Ramp inside XWalk1?   | N/A   | N/A  | Ramp inside XWalk2?         | N/A   |
|                                         |                        | Road Slope (%)        | 3.4   | N/A  | Clear Space?                | N/A   |
|                                         |                        | Road X Slope (%)      | 6.2   | N/A  | Clear Space to XWalk (in)   | N/A   |
|                                         | N/A                    | Any Obstructions?     | N/A   | N/A  | Storm Grate/Utility Hazard? | N/A   |
|                                         |                        | Obstruction Type      |       |      | Storm Grate/Utility Type    |       |
|                                         |                        |                       | N/A   |      |                             | N/A   |
|                                         |                        |                       |       | Yes  | Surface Condition? (G/P)    | Good  |
| OH C                                    |                        |                       |       |      |                             |       |