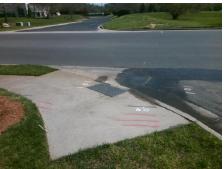

Surveyor Notes:

N/A

PROW/ADA:

Not Found, R304.5.3

Total Cost: \$ 3200.00

| Field Measurements/Component Compliance |                        |                       |       |      |                             |       |
|-----------------------------------------|------------------------|-----------------------|-------|------|-----------------------------|-------|
|                                         | Compliance Description |                       | Data  | Comp | oliance Description         | Data  |
|                                         | N/A                    | Ramp Length (in)      | 95.0  | Yes  | Ramp Slope (%)              | 6.6   |
|                                         | Yes                    | Ramp Width (in)       | 60.0  | No   | Ramp XSlope (%)             | 5.8   |
|                                         | N/A                    | Flare Type LT         | N/A   | N/A  | Flare Type RT               | N/A   |
|                                         | N/A                    | Flare Slope LT (%)    | N/A   | N/A  | Flare Slope RT (%)          | N/A   |
|                                         | N/A                    | Flare Traversable LT? | N/A   | N/A  | Flare Traversable RT?       | N/A   |
|                                         | N/A                    | Landing Length (in)   | N/A   | N/A  | DWS Provided?               | N/A   |
|                                         | N/A                    | Landing Width (in)    | N/A   | N/A  | DWS Contrast?               | N/A   |
|                                         | N/A                    | Landing Slope (%)     | N/A   | N/A  | DWS Length (in)             | N/A   |
|                                         | N/A                    | Landing X Slope (%)   | N/A   | N/A  | DWS Full Width?             | N/A   |
|                                         | N/A                    | Landing Curb? (Y/N)   | N/A   | N/A  | DWS Offset (in)             | N/A   |
|                                         | N/A                    | Shared Landing?       | N/A   |      |                             |       |
|                                         | N/A                    | Gutter Ponding?       | N/A   | N/A  | Gutter Slope (%)            | N/A   |
|                                         | N/A                    | Gutter Lip Ht (in)    | N/A   | N/A  | Gutter X Slope (%)          | N/A   |
|                                         | N/A                    | Painted X Walk1?      | No    | N/A  | Painted X Walk2?            | No    |
|                                         |                        | X Walk 1 Direction    | To SE |      | X Walk 2 Direction          | To NE |
|                                         | N/A                    | X Walk 1 Width (in)   | N/A   | N/A  | X Walk 2 Width (in)         | N/A   |
|                                         |                        | X Walk 1 Slope (%)    | 4.2   |      | X Walk 2 Slope (%)          | 3.0   |
|                                         |                        | X Walk 1 X Slope (%)  | 9.6   |      | X Walk 2 X Slope (%)        | 0.9   |
|                                         | N/A                    | Ramp inside XWalk1?   | N/A   | N/A  | Ramp inside XWalk2?         | N/A   |
|                                         |                        | Road Slope (%)        | 3.4   | N/A  | Clear Space?                | N/A   |
|                                         |                        | Road X Slope (%)      | 6.2   | N/A  | Clear Space to XWalk (in)   | N/A   |
|                                         | N/A                    | Any Obstructions?     | N/A   | N/A  | Storm Grate/Utility Hazard? | N/A   |
|                                         |                        | Obstruction Type      |       |      | Storm Grate/Utility Type    |       |
|                                         |                        |                       | N/A   |      |                             | N/A   |
|                                         |                        |                       |       | Yes  | Surface Condition? (G/P)    | Good  |
| OH C                                    |                        |                       |       |      |                             |       |