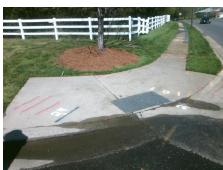

Surveyor Notes:

N/A

PROW/ADA:

Not Found, R304.5.3

Total Cost: \$ 3200.00

| Field Measurements/Component Compliance |                        |                       |       |      |                             |       |
|-----------------------------------------|------------------------|-----------------------|-------|------|-----------------------------|-------|
|                                         | Compliance Description |                       | Data  | Comp | oliance Description         | Data  |
|                                         | N/A                    | Ramp Length (in)      | 95.0  | Yes  | Ramp Slope (%)              | 6.6   |
|                                         | Yes                    | Ramp Width (in)       | 60.0  | No   | Ramp XSlope (%)             | 5.8   |
|                                         | N/A                    | Flare Type LT         | N/A   | N/A  | Flare Type RT               | N/A   |
|                                         | N/A                    | Flare Slope LT (%)    | N/A   | N/A  | Flare Slope RT (%)          | N/A   |
|                                         | N/A                    | Flare Traversable LT? | N/A   | N/A  | Flare Traversable RT?       | N/A   |
|                                         | N/A                    | Landing Length (in)   | N/A   | N/A  | DWS Provided?               | N/A   |
|                                         | N/A                    | Landing Width (in)    | N/A   | N/A  | DWS Contrast?               | N/A   |
|                                         | N/A                    | Landing Slope (%)     | N/A   | N/A  | DWS Length (in)             | N/A   |
|                                         | N/A                    | Landing X Slope (%)   | N/A   | N/A  | DWS Full Width?             | N/A   |
|                                         | N/A                    | Landing Curb? (Y/N)   | N/A   | N/A  | DWS Offset (in)             | N/A   |
|                                         | N/A                    | Shared Landing?       | N/A   |      |                             |       |
|                                         | N/A                    | Gutter Ponding?       | N/A   | N/A  | Gutter Slope (%)            | N/A   |
|                                         | N/A                    | Gutter Lip Ht (in)    | N/A   | N/A  | Gutter X Slope (%)          | N/A   |
|                                         | N/A                    | Painted X Walk1?      | No    | N/A  | Painted X Walk2?            | No    |
|                                         |                        | X Walk 1 Direction    | To SE |      | X Walk 2 Direction          | To NE |
|                                         | N/A                    | X Walk 1 Width (in)   | N/A   | N/A  | X Walk 2 Width (in)         | N/A   |
|                                         |                        | X Walk 1 Slope (%)    | 4.2   |      | X Walk 2 Slope (%)          | 3.0   |
|                                         |                        | X Walk 1 X Slope (%)  | 9.6   |      | X Walk 2 X Slope (%)        | 0.9   |
|                                         | N/A                    | Ramp inside XWalk1?   | N/A   | N/A  | Ramp inside XWalk2?         | N/A   |
|                                         |                        | Road Slope (%)        | 3.4   | N/A  | Clear Space?                | N/A   |
|                                         |                        | Road X Slope (%)      | 6.2   | N/A  | Clear Space to XWalk (in)   | N/A   |
|                                         | N/A                    | Any Obstructions?     | N/A   | N/A  | Storm Grate/Utility Hazard? | N/A   |
|                                         |                        | Obstruction Type      |       |      | Storm Grate/Utility Type    |       |
|                                         |                        |                       | N/A   |      |                             | N/A   |
|                                         |                        |                       |       | Yes  | Surface Condition? (G/P)    | Good  |
| OH C                                    |                        |                       |       |      |                             |       |