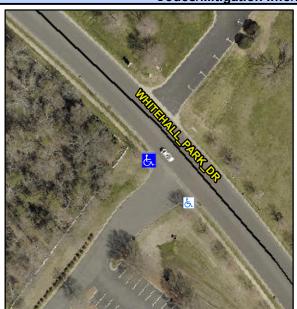

## Access Compliance Report Public Rights-of-Way (Curb Ramps)

Intersection ID: 10041631 Main Street: WHITEHALL\_PARK\_DR Cross Street: N/A Location: NW

ADA ID: F45FDBEC7315 Ramp Type: PerpDiag Initial Pass/Fail: Fail Overall Compliance: No Severity Score: 12.5

## Field Measurements/Component Compliance

Street 1 Name
Stop Condition-Street 2
Street 2 Name
Stop Condition-Street 1

ENTRANCE StopSign WHITEHALL PARK DR None Possible Solutions:

Remove & Replace Curb Ramp With Two New Directional Ramps or Equivalent.