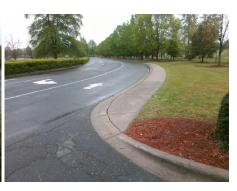

## Access Compliance Report Public Rights-of-Way (Curb Ramps)

Intersection ID: N/AMain Street: YORK\_CENTERCross Street: N/ALocation:SWADA ID: F461134B860BRamp Type: Directional2Initial Pass/Fail: FailOverall Compliance: NoSeverity Score:10

## Field Measurements/Component Compliance

| Street 1 Name     | WHITEHALL COM | IMONS CENTER DR |
|-------------------|---------------|-----------------|
| Stop Condition-St | treet 1       | None            |
| Street 2 Name     |               | N/A             |
| Stop Condition-St | treet 2       | N/A             |