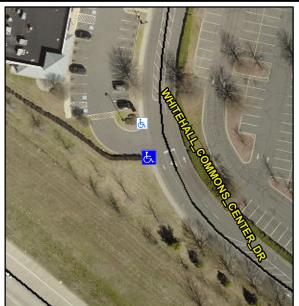

## Access Compliance Report Public Rights-of-Way (Curb Ramps)

Intersection ID: N/AMain Street: YORK\_CENTERCross Street: N/ALocation:SWADA ID: F461134B860BRamp Type: Directional2Initial Pass/Fail: FailOverall Compliance: NoSeverity Score:10

## Field Measurements/Component Compliance

| Street 1 Name     | WHITEHALL COM | IMONS CENTER DR |
|-------------------|---------------|-----------------|
| Stop Condition-St | treet 1       | None            |
| Street 2 Name     |               | N/A             |
| Stop Condition-St | treet 2       | N/A             |