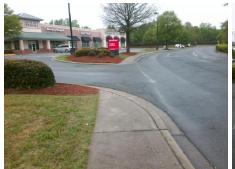

## Access Compliance Report Public Rights-of-Way (Curb Ramps)

Intersection ID: N/AMain Street: YORK\_CENTERCross Street: N/ALocation:SWADA ID: F461134B860BRamp Type: Directional2Initial Pass/Fail: FailOverall Compliance: NoSeverity Score:10

## Field Measurements/Component Compliance

| Street 1 Name     | WHITEHALL COM | IMONS CENTER DR |
|-------------------|---------------|-----------------|
| Stop Condition-St | treet 1       | None            |
| Street 2 Name     |               | N/A             |
| Stop Condition-St | treet 2       | N/A             |