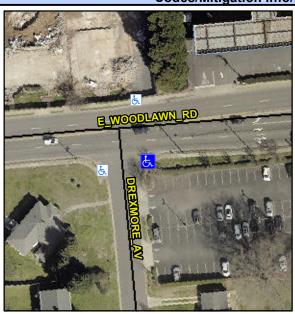

## Access Compliance Report Public Rights-of-Way (Curb Ramps)

Intersection ID: 18227 Main Street: DREXMORE\_AV Cross Street: E WOODLAWN RD Location: SE

ADA ID: F463723FAA77 Ramp Type: PerpDiag Initial Pass/Fail: Fail Overall Compliance: No Severity Score: 25

## Field Measurements/Component Compliance

Street 1 Name
Stop Condition-Street 2
Street 2 Name
Stop Condition-Street 1

E WOODLAWN RD None DREXMORE AV StopSign Possible Solutions:

Remove & Replace Curb Ramp With Two New Directional Ramps or Equivalent.