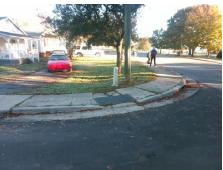

Remove & Replace Curb Ramp With Two New Directional Ramps or Equivalent.

Surveyor Notes:

N/A

PROW/ADA:

R304.5.1, R304.2.2, R304.5.3

N/A 3200.00

Compliance Description

No N/A Ramp Length (in) 48.0 Ramp Slope (%) 11.1 No Ramp XSlope (%) No Ramp Width (in) 43.0 5.1 N/A Flare Type LT N/A Flare Type RT N/A N/A N/A Flare Slope RT (%) N/A Flare Slope LT (%) Flare Traversable LT? N/A N/A Flare Traversable RT? N/A N/A N/A **DWS Provided?** N/A Landing Length (in) Landing Width (in) N/A N/A **DWS Contrast?** N/A N/A N/A Landing Slope (%) DWS Length (in) N/A Landing X Slope (%) N/A N/A DWS Full Width? N/A Landing Curb? (Y/N) N/A N/A DWS Offset (in) N/A N/A Shared Landing? **Gutter Ponding?** N/A N/A Gutter Slope (%) N/A Gutter Lip Ht (in) N/A N/A Gutter X Slope (%) N/A Painted X Walk1? No N/A Painted X Walk2? No X Walk 1 Direction To SW X Walk 2 Direction To SE N/A N/A X Walk 1 Width (in) X Walk 2 Width (in) X Walk 1 Slope (%) 0.2 X Walk 2 Slope (%) 2.8 X Walk 1 X Slope (%) 3.0 X Walk 2 X Slope (%) 5.7 N/A N/A Ramp inside XWalk2? N/A Ramp inside XWalk1? Road Slope (%) 4.8 N/A Clear Space? N/A N/A Road X Slope (%) Clear Space to XWalk (in) N/A 1.3 N/A N/A Any Obstructions? Storm Grate/Utility Hazard? N/A **Obstruction Type** Storm Grate/Utility Type N/A N/A Yes Surface Condition? (G/P) Good