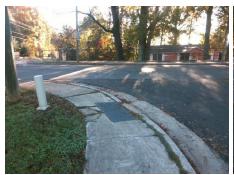

Remove & Replace Curb Ramp With Two New Directional Ramps or Equivalent.

Surveyor Notes:

N/A

PROW/ADA:

R304.5.1, R304.2.2, R304.5.3

N/A 3200.00

Compliance Description

No N/A Ramp Length (in) 48.0 Ramp Slope (%) 11.1 No Ramp XSlope (%) No Ramp Width (in) 43.0 5.1 N/A Flare Type LT N/A Flare Type RT N/A N/A N/A Flare Slope RT (%) N/A Flare Slope LT (%) Flare Traversable LT? N/A N/A Flare Traversable RT? N/A N/A N/A **DWS Provided?** N/A Landing Length (in) Landing Width (in) N/A N/A **DWS Contrast?** N/A N/A N/A Landing Slope (%) DWS Length (in) N/A Landing X Slope (%) N/A N/A DWS Full Width? N/A Landing Curb? (Y/N) N/A N/A DWS Offset (in) N/A N/A Shared Landing? **Gutter Ponding?** N/A N/A Gutter Slope (%) N/A Gutter Lip Ht (in) N/A N/A Gutter X Slope (%) N/A Painted X Walk1? No N/A Painted X Walk2? No X Walk 1 Direction To SW X Walk 2 Direction To SE N/A N/A X Walk 1 Width (in) X Walk 2 Width (in) X Walk 1 Slope (%) 0.2 X Walk 2 Slope (%) 2.8 X Walk 1 X Slope (%) 3.0 X Walk 2 X Slope (%) 5.7 N/A N/A Ramp inside XWalk2? N/A Ramp inside XWalk1? Road Slope (%) 4.8 N/A Clear Space? N/A N/A Road X Slope (%) Clear Space to XWalk (in) N/A 1.3 N/A N/A Any Obstructions? Storm Grate/Utility Hazard? N/A **Obstruction Type** Storm Grate/Utility Type N/A N/A Yes Surface Condition? (G/P) Good