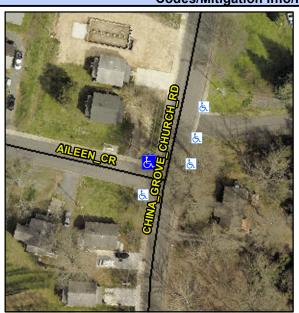

## Access Compliance Report Public Rights-of-Way (Curb Ramps)

Data

Intersection ID: 23967 Main Street: AILEEN\_CR Cross Street: CHINA\_GROVE\_CHURCH\_RD Location: NW

ADA ID: F463A142E9AC Ramp Type: PerpDiag Initial Pass/Fail: Fail Overall Compliance: No Severity Score: 33.75

## Field Measurements/Component Compliance

Compliance Description

Data

Street 1 Name AlLEEN CR
Stop Condition-Street 2 StopSign
Street 2 Name CHINA GROVE CHURCH RD
Stop Condition-Street 1 None

Possible Solutions: