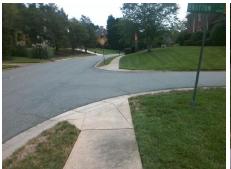

## Field Measurements/Component Compliance

Street 1 Name
Stop Condition-Street 2
Street 2 Name
Stop Condition-Street 1

BRATTON PL StopSign COBURN CT None Possible Solutions:

Remove & Replace Curb Ramp With Two New Directional Ramps or Equivalent.

Surveyor Notes:

N/A

PROW/ADA:

Not Found, R304.5.1

Total Cost: \$ 3200.00

| Field Measurements/Component Compliance |                       |      |                        |                             |      |
|-----------------------------------------|-----------------------|------|------------------------|-----------------------------|------|
| Compliance Description                  |                       | Data | Compliance Description |                             | Data |
| N/A                                     | Ramp Length (in)      | 54.0 | Yes                    | Ramp Slope (%)              | 6.2  |
| No                                      | Ramp Width (in)       | 39.0 | Yes                    | Ramp XSlope (%)             | 1.4  |
| N/A                                     | Flare Type LT         | N/A  | N/A                    | Flare Type RT               | N/A  |
| N/A                                     | Flare Slope LT (%)    | N/A  | N/A                    | Flare Slope RT (%)          | N/A  |
| N/A                                     | Flare Traversable LT? | N/A  | N/A                    | Flare Traversable RT?       | N/A  |
| N/A                                     | Landing Length (in)   | N/A  | N/A                    | DWS Provided?               | N/A  |
| N/A                                     | Landing Width (in)    | N/A  | N/A                    | DWS Contrast?               | N/A  |
| N/A                                     | Landing Slope (%)     | N/A  | N/A                    | DWS Length (in)             | N/A  |
| N/A                                     | Landing X Slope (%)   | N/A  | N/A                    | DWS Full Width?             | N/A  |
| N/A                                     | Landing Curb? (Y/N)   | N/A  | N/A                    | DWS Offset (in)             | N/A  |
| N/A                                     | Shared Landing?       | N/A  |                        |                             |      |
| N/A                                     | Gutter Ponding?       | N/A  | N/A                    | Gutter Slope (%)            | N/A  |
| N/A                                     | Gutter Lip Ht (in)    | N/A  | N/A                    | Gutter X Slope (%)          | N/A  |
| N/A                                     | Painted X Walk1?      | No   | N/A                    | Painted X Walk2?            | No   |
|                                         | X Walk 1 Direction    | То Е |                        | X Walk 2 Direction          | To N |
| N/A                                     | X Walk 1 Width (in)   | N/A  | N/A                    | X Walk 2 Width (in)         | N/A  |
|                                         | X Walk 1 Slope (%)    | 2.5  |                        | X Walk 2 Slope (%)          | 5.1  |
|                                         | X Walk 1 X Slope (%)  | 5.1  |                        | X Walk 2 X Slope (%)        | 3.4  |
| N/A                                     | Ramp inside XWalk1?   | N/A  | N/A                    | Ramp inside XWalk2?         | N/A  |
|                                         | Road Slope (%)        | 0.3  | N/A                    | Clear Space?                | N/A  |
|                                         | Road X Slope (%)      | 6.4  | N/A                    | Clear Space to XWalk (in)   | N/A  |
| N/A                                     | Any Obstructions?     | N/A  | N/A                    | Storm Grate/Utility Hazard? | N/A  |
|                                         | Obstruction Type      |      |                        | Storm Grate/Utility Type    |      |
|                                         |                       | N/A  |                        |                             | N/A  |
|                                         |                       |      | Yes                    | Surface Condition? (G/P)    | Good |