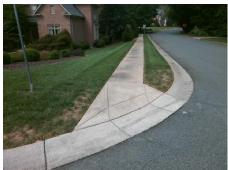

## Field Measurements/Component Compliance

Street 1 Name
Stop Condition-Street 2
Street 2 Name
Stop Condition-Street 1

BRATTON PL StopSign COBURN CT None Possible Solutions:

Remove & Replace Curb Ramp With Two New Directional Ramps or Equivalent.

Surveyor Notes:

N/A

PROW/ADA:

Not Found, R304.5.1

Total Cost: \$ 3200.00

| Field Measurements/Component Compliance |                       |      |                        |                             |      |
|-----------------------------------------|-----------------------|------|------------------------|-----------------------------|------|
| Compliance Description                  |                       | Data | Compliance Description |                             | Data |
| N/A                                     | Ramp Length (in)      | 54.0 | Yes                    | Ramp Slope (%)              | 6.2  |
| No                                      | Ramp Width (in)       | 39.0 | Yes                    | Ramp XSlope (%)             | 1.4  |
| N/A                                     | Flare Type LT         | N/A  | N/A                    | Flare Type RT               | N/A  |
| N/A                                     | Flare Slope LT (%)    | N/A  | N/A                    | Flare Slope RT (%)          | N/A  |
| N/A                                     | Flare Traversable LT? | N/A  | N/A                    | Flare Traversable RT?       | N/A  |
| N/A                                     | Landing Length (in)   | N/A  | N/A                    | DWS Provided?               | N/A  |
| N/A                                     | Landing Width (in)    | N/A  | N/A                    | DWS Contrast?               | N/A  |
| N/A                                     | Landing Slope (%)     | N/A  | N/A                    | DWS Length (in)             | N/A  |
| N/A                                     | Landing X Slope (%)   | N/A  | N/A                    | DWS Full Width?             | N/A  |
| N/A                                     | Landing Curb? (Y/N)   | N/A  | N/A                    | DWS Offset (in)             | N/A  |
| N/A                                     | Shared Landing?       | N/A  |                        |                             |      |
| N/A                                     | Gutter Ponding?       | N/A  | N/A                    | Gutter Slope (%)            | N/A  |
| N/A                                     | Gutter Lip Ht (in)    | N/A  | N/A                    | Gutter X Slope (%)          | N/A  |
| N/A                                     | Painted X Walk1?      | No   | N/A                    | Painted X Walk2?            | No   |
|                                         | X Walk 1 Direction    | То Е |                        | X Walk 2 Direction          | To N |
| N/A                                     | X Walk 1 Width (in)   | N/A  | N/A                    | X Walk 2 Width (in)         | N/A  |
|                                         | X Walk 1 Slope (%)    | 2.5  |                        | X Walk 2 Slope (%)          | 5.1  |
|                                         | X Walk 1 X Slope (%)  | 5.1  |                        | X Walk 2 X Slope (%)        | 3.4  |
| N/A                                     | Ramp inside XWalk1?   | N/A  | N/A                    | Ramp inside XWalk2?         | N/A  |
|                                         | Road Slope (%)        | 0.3  | N/A                    | Clear Space?                | N/A  |
|                                         | Road X Slope (%)      | 6.4  | N/A                    | Clear Space to XWalk (in)   | N/A  |
| N/A                                     | Any Obstructions?     | N/A  | N/A                    | Storm Grate/Utility Hazard? | N/A  |
|                                         | Obstruction Type      |      |                        | Storm Grate/Utility Type    |      |
|                                         |                       | N/A  |                        |                             | N/A  |
|                                         |                       |      | Yes                    | Surface Condition? (G/P)    | Good |