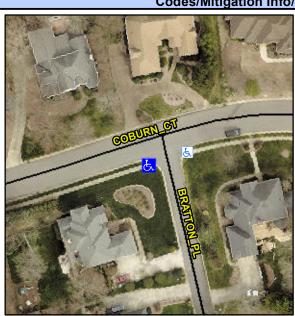

## Access Compliance Report Public Rights-of-Way (Curb Ramps)

Intersection ID: 26163 Main Street: BRATTON\_PL Cross Street: COBURN\_CT Location: SW

ADA ID: F4640DD1CD74 Ramp Type: PerpDiag Initial Pass/Fail: Fail Overall Compliance: No Severity Score: 8.75

## Field Measurements/Component Compliance

Street 1 Name
Stop Condition-Street 2
Street 2 Name
Stop Condition-Street 1

BRATTON PL StopSign COBURN CT None Possible Solutions:

Remove & Replace Curb Ramp With Two New Directional Ramps or Equivalent.