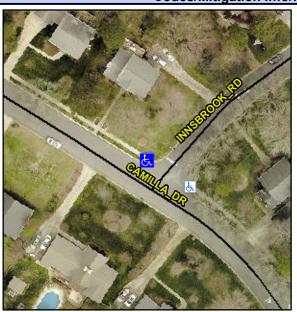

## Access Compliance Report Public Rights-of-Way (Curb Ramps)

Intersection ID: 22862Main Street: CAMILLA\_DRCross Street: INNSBROOK\_RDLocation:NADA ID: F46AEF03933ERamp Type: PerpDiagInitial Pass/Fail: FailOverall Compliance: NoSeverity Score: 37.5

## Field Measurements/Component Compliance

Street 1 Name
Stop Condition-Street 2
Street 2 Name
Stop Condition-Street 1

CAMILLA DR None INNSBROOK RD StopSign Possible Solutions:

Remove & Replace Curb Ramp With Two New Directional Ramps or Equivalent.