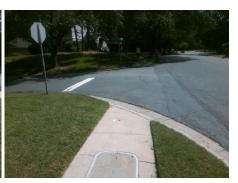

## Field Measurements/Component Compliance

Street 1 Name
Stop Condition-Street 2
Street 2 Name
Stop Condition-Street 1

CAMILLA DR None INNSBROOK RD StopSign Possible Solutions:

Remove & Replace Curb Ramp With Two New Directional Ramps or Equivalent.

Surveyor Notes:

N/A

PROW/ADA:

Not Found, R304.2.2, R304.5.3

Total Cost: \$ 3200.00

| Compliance Description Da |                       | Data  | Comp | liance | Description             | Data  |
|---------------------------|-----------------------|-------|------|--------|-------------------------|-------|
| N/A                       | Ramp Length (in)      | 39.0  | No   | Ramp   | Slope (%)               | 9.5   |
| Yes                       | Ramp Width (in)       | 48.0  | No   | Ramp   | XSlope (%)              | 7.9   |
| N/A                       | Flare Type LT         | N/A   | N/A  | Flare  | Type RT                 | N/A   |
| N/A                       | Flare Slope LT (%)    | N/A   | N/A  | Flare  | Slope RT (%)            | N/A   |
| N/A                       | Flare Traversable LT? | N/A   | N/A  | Flare  | Traversable RT?         | N/A   |
| N/A                       | Landing Length (in)   | N/A   | N/A  | DWS    | Provided?               | N/A   |
| N/A                       | Landing Width (in)    | N/A   | N/A  | DWS    | Contrast?               | N/A   |
| N/A                       | Landing Slope (%)     | N/A   | N/A  | DWS    | Length (in)             | N/A   |
| N/A                       | Landing X Slope (%)   | N/A   | N/A  | DWS    | Full Width?             | N/A   |
| N/A                       | Landing Curb? (Y/N)   | N/A   | N/A  | DWS    | Offset (in)             | N/A   |
| N/A                       | Shared Landing?       | N/A   |      |        |                         |       |
| N/A                       | Gutter Ponding?       | N/A   | N/A  | Gutte  | er Slope (%)            | N/A   |
| N/A                       | Gutter Lip Ht (in)    | N/A   | N/A  | Gutte  | r X Slope (%)           | N/A   |
| N/A                       | Painted X Walk1?      | No    | N/A  | Paint  | ed X Walk2?             | No    |
|                           | X Walk 1 Direction    | To SW |      | X Wa   | lk 2 Direction          | To SE |
| N/A                       | X Walk 1 Width (in)   | N/A   | N/A  | X Wa   | lk 2 Width (in)         | N/A   |
|                           | X Walk 1 Slope (%)    | 6.9   |      | X Wa   | lk 2 Slope (%)          | 2.3   |
|                           | X Walk 1 X Slope (%)  | 4.2   |      | X Wa   | lk 2 X Slope (%)        | 5.9   |
| N/A                       | Ramp inside XWalk1?   | N/A   | N/A  | Ram    | inside XWalk2?          | N/A   |
|                           | Road Slope (%)        | 7.2   | N/A  | Clear  | Space?                  | N/A   |
|                           | Road X Slope (%)      | 3.4   | N/A  | Clear  | Space to XWalk (in)     | N/A   |
| N/A                       | Any Obstructions?     | N/A   | N/A  | Storn  | n Grate/Utility Hazard? | N/A   |
|                           | Obstruction Type      |       | l    | Storn  | n Grate/Utility Type    |       |
|                           |                       | N/A   |      |        |                         | N/A   |
|                           |                       |       | Yes  | Surfa  | ce Condition? (G/P)     | Good  |