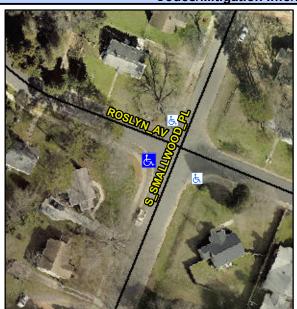

## Access Compliance Report Public Rights-of-Way (Curb Ramps)

Data

Intersection ID: 9957Main Street:ROSLYN\_AVCross Street:S\_SMALLWOOD\_PLLocation:WADA ID: F46B38814784Ramp Type:PerpDiagInitial Pass/Fail:FailOverall Compliance:NoSeverity Score:10