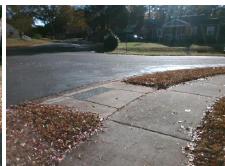

Compliance Description

**Codes/Mitigation Info/Possible Solution** 

Field Measurements/Component Compliance

Compliance Description

Data

Street 1 Name SMALLWOOD PL
Stop Condition-Street 2 None
Street 2 Name ROSLYN AV
Stop Condition-Street 1 StopSign

Possible Solutions:

Remove & Replace Curb Ramp With Two New Directional Ramps or Equivalent.

Surveyor Notes:

N/A

PROW/ADA:

Not Found, R304.5.1, R304.5.3

Total Cost: \$ 3200.00

Yes N/A Ramp Length (in) 69.5 Ramp Slope (%) 5.2 No Ramp XSlope (%) No Ramp Width (in) 47.5 4.2 N/A N/A Flare Type LT N/A Flare Type RT N/A N/A N/A N/A Flare Slope RT (%) N/A Flare Slope LT (%) N/A Flare Traversable LT? N/A N/A Flare Traversable RT? N/A N/A N/A N/A **DWS Provided?** N/A Landing Length (in) N/A Landing Width (in) N/A N/A **DWS Contrast?** N/A N/A N/A N/A Landing Slope (%) DWS Length (in) N/A N/A Landing X Slope (%) N/A N/A DWS Full Width? N/A N/A Landing Curb? (Y/N) N/A N/A DWS Offset (in) N/A N/A N/A Shared Landing? N/A **Gutter Ponding?** N/A N/A Gutter Slope (%) N/A N/A Gutter Lip Ht (in) 0.5 N/A Gutter X Slope (%) N/A N/A Painted X Walk1? No N/A Painted X Walk2? No X Walk 1 Direction To SE X Walk 2 Direction To NE N/A N/A X Walk 1 Width (in) X Walk 2 Width (in) N/A X Walk 1 Slope (%) X Walk 2 Slope (%) 8.4 3.8 X Walk 1 X Slope (%) 2.1 X Walk 2 X Slope (%) 6.0 N/A N/A N/A Ramp inside XWalk2? N/A Ramp inside XWalk1? Road Slope (%) 2.5 N/A Clear Space? N/A N/A Road X Slope (%) 9.3 Clear Space to XWalk (in) N/A N/A N/A N/A Any Obstructions? Storm Grate/Utility Hazard? N/A **Obstruction Type** Storm Grate/Utility Type N/A N/A Yes Surface Condition? (G/P) Good