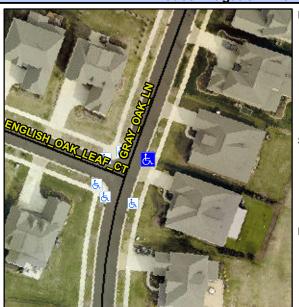

## Access Compliance Report Public Rights-of-Way (Curb Ramps)

Intersection ID: 52929 Main Street: ENGLISH\_OAK\_LEAF\_CT Cross Street: GRAY\_OAK\_LN Location: NE

ADA ID: F46D129B753E Ramp Type: Perp Initial Pass/Fail: Fail Overall Compliance: No Severity Score: 8.75

## Field Measurements/Component Compliance

| Street 1 Name           | GRAY OAK LN |
|-------------------------|-------------|
| Stop Condition-Street 2 | None        |
| Street 2 Name           | N/A         |
| Stop Condition-Street 1 | N/A         |