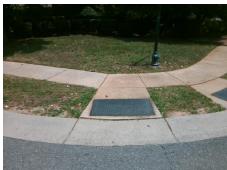

## Field Measurements/Component Compliance

**NOLEN LN** Street 1 Name Stop Condition-Street 1 StopSign Street 2 Name Stop Condition-Street 2

Remove & Replace Curb Ramp With Two New Directional Ramps or Equivalent.

Surveyor Notes:

GTR GAP 1.0

Possible Solutions:

PROW/ADA:

Not Found, R304.5.1, R304.5.3

Total Cost: 3200.00

| Compliance Description D |                       | Data  | Compliance Description |                             | Data |
|--------------------------|-----------------------|-------|------------------------|-----------------------------|------|
| N/A                      | Ramp Length (in)      | 55.0  | Yes                    | BlendTrans Slope (%)        | 2.2  |
| No                       | Ramp Width (in)       | 46.5  | No                     | BlendTrans XSlope (%)       | 2.9  |
| N/A                      | Flare Type LT         | N/A   | N/A                    | Flare Type RT               | N/A  |
| N/A                      | Flare Slope LT (%)    | N/A   | N/A                    | Flare Slope RT (%)          | N/A  |
| N/A                      | Flare Traversable LT? | N/A   | N/A                    | Flare Traversable RT?       | N/A  |
| N/A                      | Landing Length (in)   | N/A   | N/A                    | DWS Provided?               | N/A  |
| N/A                      | Landing Width (in)    | N/A   | N/A                    | DWS Contrast?               | N/A  |
| N/A                      | Landing Slope (%)     | N/A   | N/A                    | DWS Length (in)             | N/A  |
| N/A                      | Landing X Slope (%)   | N/A   | N/A                    | DWS Full Width?             | N/A  |
| N/A                      | Landing Curb? (Y/N)   | N/A   | N/A                    | DWS Offset (in)             | N/A  |
| N/A                      | Shared Landing?       | N/A   |                        |                             |      |
| N/A                      | Gutter Ponding?       | N/A   | N/A                    | Gutter Slope (%)            | N/A  |
| N/A                      | Gutter Lip Ht (in)    | N/A   | N/A                    | Gutter X Slope (%)          | N/A  |
| N/A                      | Painted X Walk1?      | No    | N/A                    | Painted X Walk2?            | N/A  |
|                          | X Walk 1 Direction    | To NW |                        | X Walk 2 Direction          | N/A  |
|                          | X Walk 1 Width (in)   | N/A   |                        | X Walk 2 Width (in)         | N/A  |
|                          | X Walk 1 Slope (%)    | 2.5   |                        | X Walk 2 Slope (%)          | N/A  |
|                          | X Walk 1 X Slope (%)  | 0.6   |                        | X Walk 2 X Slope (%)        | N/A  |
| N/A                      | Ramp inside XWalk1?   | N/A   | N/A                    | Ramp inside XWalk2?         | N/A  |
|                          | Road Slope (%)        | 0.6   |                        | Clear Space?                | N/A  |
|                          | Road X Slope (%)      | 2.5   | N/A                    | Clear Space to XWalk (in)   | N/A  |
| N/A                      | Any Obstructions?     | N/A   | N/A                    | Storm Grate/Utility Hazard? | N/A  |
|                          | Obstruction Type      |       |                        | Storm Grate/Utility Type    |      |
|                          |                       | N/A   |                        |                             | N/A  |
|                          |                       |       | Yes                    | Surface Condition? (G/P)    | Good |
|                          |                       |       | No                     | Curb Slope (%)              | 8.6  |
|                          |                       |       |                        |                             |      |