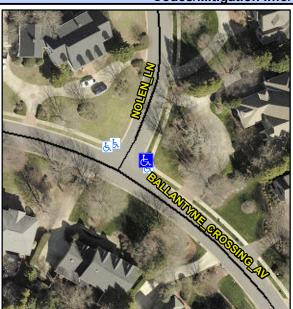

## **Access Compliance Report Public Rights-of-Way** (Curb Ramps)

Intersection ID: 27755 Main Street: BALLANTYNE CROSSING AV Cross Street: NOLEN LN Location: NE

ADA ID: F4721DF4B568 Ramp Type: BlendTrans1 Initial Pass/Fail: Fail **Overall Compliance: No Severity Score:** 10

## Field Measurements/Component Compliance

**NOLEN LN** Street 1 Name Stop Condition-Street 1 StopSign Street 2 Name Stop Condition-Street 2

Remove & Replace Curb Ramp With Two New Directional Ramps or Equivalent.