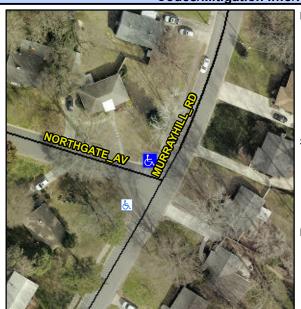

## Access Compliance Report Public Rights-of-Way (Curb Ramps)

Intersection ID: 17660 Main Street: MURRAYHILL\_RD Cross Street: NORTHGATE AV Location: NW

ADA ID: F47A386CE4EF Ramp Type: ParaDiag Initial Pass/Fail: Fail Overall Compliance: No Severity Score: 12.5

## Field Measurements/Component Compliance

Street 1 Name
Stop Condition-Street 1
Street 2 Name
Stop Condition-Street 2

NORTHGATE AV StopSign MURRAYHILL RD None

Total Cost: \$ 3200.00

| Field Measurements/Component Compliance |                      |       |                        |                             |      |
|-----------------------------------------|----------------------|-------|------------------------|-----------------------------|------|
| Compliance Description                  |                      | Data  | Compliance Description |                             | Data |
| N/A                                     | Ramp Length LT (in)  | 24.0  | N/A                    | Ramp Length RT (in)         | 23.0 |
| Yes                                     | Ramp Width LT (in)   | 60.0  | Yes                    | Ramp Width RT (in)          | 60.0 |
| No                                      | Ramp Slope LT (%)    | 9.9   | Yes                    | Ramp Slope RT (%)           | 2.0  |
| Yes                                     | Ramp XSlope LT (%)   | 0.8   | Yes                    | Ramp XSlope RT (%)          | 1.2  |
| N/A                                     | Landing Length (in)  | N/A   | N/A                    | DWS Provided?               | N/A  |
| N/A                                     | Landing Width (in)   | N/A   | N/A                    | DWS Contrast?               | N/A  |
| N/A                                     | Landing Slope (%)    | N/A   | N/A                    | DWS Length (in)             | N/A  |
| N/A                                     | Landing X Slope (%)  | N/A   | N/A                    | DWS Full Width?             | N/A  |
| N/A                                     | Landing Curb? (Y/N)  | N/A   | N/A                    | DWS Offset (in)             | N/A  |
| N/A                                     | Shared Landing?      | N/A   |                        |                             |      |
| N/A                                     | Gutter Ponding?      | N/A   | N/A                    | Gutter Slope (%)            | N/A  |
| N/A                                     | Gutter Lip Ht (in)   | N/A   | N/A                    | Gutter X Slope (%)          | N/A  |
| N/A                                     | Painted X Walk1?     | No    | N/A                    | Painted X Walk2?            | No   |
|                                         | X Walk 1 Direction   | To SW |                        | X Walk 2 Direction          | ТоЕ  |
| N/A                                     | X Walk 1 Width (in)  | N/A   | N/A                    | X Walk 2 Width (in)         | N/A  |
|                                         | X Walk 1 Slope (%)   | 9.4   |                        | X Walk 2 Slope (%)          | 1.9  |
|                                         | X Walk 1 X Slope (%) | 0.6   |                        | X Walk 2 X Slope (%)        | 7.4  |
| N/A                                     | Ramp inside XWalk1?  | N/A   | N/A                    | Ramp inside XWalk2?         | N/A  |
|                                         | Road Slope (%)       | 3.3   | N/A                    | Clear Space?                | N/A  |
|                                         | Road X Slope (%)     | 7.9   | N/A                    | Clear Space to XWalk (in)   | N/A  |
| N/A                                     | Any Obstructions?    | N/A   | N/A                    | Storm Grate/Utility Hazard? | N/A  |
|                                         | Obstruction Type     |       |                        | Storm Grate/Utility Type    |      |
|                                         |                      | N/A   |                        |                             | N/A  |
|                                         |                      |       | Yes                    | Surface Condition? (G/P)    | Good |
|                                         |                      |       | N/A                    | Curb Slope (%)              | 11.8 |
| 7814                                    |                      | '     | •                      | 1 ( /                       |      |