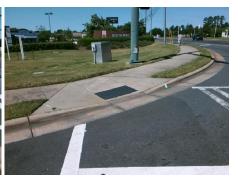

## Field Measurements/Component Compliance

Street 1 Name Stop Condition-Street 2 Street 2 Name Stop Condition-Street 1 Remove & Replace Curb Ramp With Two New Directional Ramps or Equivalent.

Surveyor Notes:

N/A

PROW/ADA:

R304.2.2, R304.5.3

**CAROWINDS BV** Signal S TRYON ST Signal

> Total Cost: 3200.00

| Compliance Description |                       | Data  | Compl | iance Description           | Data  |
|------------------------|-----------------------|-------|-------|-----------------------------|-------|
| N/A                    | Ramp Length (in)      | 66.0  | No    | Ramp Slope (%)              | 9.9   |
| Yes                    | Ramp Width (in)       | 48.0  | No    | Ramp XSlope (%)             | 4.5   |
| N/A                    | Flare Type LT         | N/A   | N/A   | Flare Type RT               | N/A   |
| N/A                    | Flare Slope LT (%)    | N/A   | N/A   | Flare Slope RT (%)          | N/A   |
| N/A                    | Flare Traversable LT? | N/A   | N/A   | Flare Traversable RT?       | N/A   |
| N/A                    | Landing Length (in)   | N/A   | N/A   | DWS Provided?               | N/A   |
| N/A                    | Landing Width (in)    | N/A   | N/A   | DWS Contrast?               | N/A   |
| N/A                    | Landing Slope (%)     | N/A   | N/A   | DWS Length (in)             | N/A   |
| N/A                    | Landing X Slope (%)   | N/A   | N/A   | DWS Full Width?             | N/A   |
| N/A                    | Landing Curb? (Y/N)   | N/A   | N/A   | DWS Offset (in)             | N/A   |
| N/A                    | Shared Landing?       | N/A   |       |                             |       |
| N/A                    | Gutter Ponding?       | N/A   | N/A   | Gutter Slope (%)            | N/A   |
| N/A                    | Gutter Lip Ht (in)    | N/A   | N/A   | Gutter X Slope (%)          | N/A   |
| N/A                    | Painted X Walk1?      | Yes   | N/A   | Painted X Walk2?            | Yes   |
|                        | X Walk 1 Direction    | To NE |       | X Walk 2 Direction          | To NW |
| N/A                    | X Walk 1 Width (in)   | 113.0 | N/A   | X Walk 2 Width (in)         | 111.0 |
|                        | X Walk 1 Slope (%)    | 1.9   |       | X Walk 2 Slope (%)          | 3.4   |
|                        | X Walk 1 X Slope (%)  | 2.5   |       | X Walk 2 X Slope (%)        | 0.2   |
| N/A                    | Ramp inside XWalk1?   | Yes   | N/A   | Ramp inside XWalk2?         | Yes   |
|                        | Road Slope (%)        | 2.0   | N/A   | Clear Space?                | N/A   |
|                        | Road X Slope (%)      | 2.3   | N/A   | Clear Space to XWalk (in)   | N/A   |
| N/A                    | Any Obstructions?     | N/A   | N/A   | Storm Grate/Utility Hazard? | N/A   |
|                        | Obstruction Type      |       | l     | Storm Grate/Utility Type    |       |
|                        |                       | N/A   | l     |                             | N/A   |

Yes

Surface Condition? (G/P)

Good