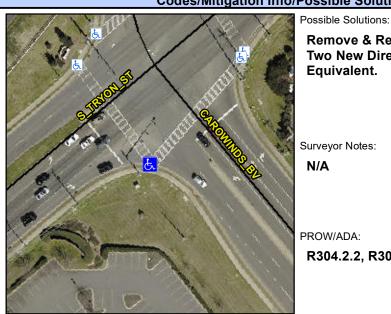

## **Access Compliance Report Public Rights-of-Way** (Curb Ramps)

Intersection ID: 23277 Main Street: S TRYON ST **Cross Street: CAROWINDS BV** Location: SW **ADA ID: F47ADC41403E** Ramp Type: PerpDiag Initial Pass/Fail: Fail **Overall Compliance: No** Severity Score: 13.75

## Field Measurements/Component Compliance

Street 1 Name Stop Condition-Street 2 Street 2 Name Stop Condition-Street 1 Remove & Replace Curb Ramp With Two New Directional Ramps or Equivalent.

Surveyor Notes: