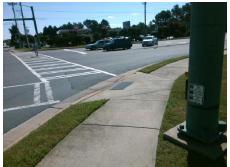

## Field Measurements/Component Compliance

Street 1 Name Stop Condition-Street 2 Street 2 Name Stop Condition-Street 1 Remove & Replace Curb Ramp With Two New Directional Ramps or Equivalent.

Surveyor Notes:

N/A

PROW/ADA:

R304.2.2, R304.5.3

**CAROWINDS BV** Signal S TRYON ST Signal

> Total Cost: 3200.00

| Compliance Description |                       | Data  | Compl | iance Description           | Data  |
|------------------------|-----------------------|-------|-------|-----------------------------|-------|
| N/A                    | Ramp Length (in)      | 66.0  | No    | Ramp Slope (%)              | 9.9   |
| Yes                    | Ramp Width (in)       | 48.0  | No    | Ramp XSlope (%)             | 4.5   |
| N/A                    | Flare Type LT         | N/A   | N/A   | Flare Type RT               | N/A   |
| N/A                    | Flare Slope LT (%)    | N/A   | N/A   | Flare Slope RT (%)          | N/A   |
| N/A                    | Flare Traversable LT? | N/A   | N/A   | Flare Traversable RT?       | N/A   |
| N/A                    | Landing Length (in)   | N/A   | N/A   | DWS Provided?               | N/A   |
| N/A                    | Landing Width (in)    | N/A   | N/A   | DWS Contrast?               | N/A   |
| N/A                    | Landing Slope (%)     | N/A   | N/A   | DWS Length (in)             | N/A   |
| N/A                    | Landing X Slope (%)   | N/A   | N/A   | DWS Full Width?             | N/A   |
| N/A                    | Landing Curb? (Y/N)   | N/A   | N/A   | DWS Offset (in)             | N/A   |
| N/A                    | Shared Landing?       | N/A   |       |                             |       |
| N/A                    | Gutter Ponding?       | N/A   | N/A   | Gutter Slope (%)            | N/A   |
| N/A                    | Gutter Lip Ht (in)    | N/A   | N/A   | Gutter X Slope (%)          | N/A   |
| N/A                    | Painted X Walk1?      | Yes   | N/A   | Painted X Walk2?            | Yes   |
|                        | X Walk 1 Direction    | To NE |       | X Walk 2 Direction          | To NW |
| N/A                    | X Walk 1 Width (in)   | 113.0 | N/A   | X Walk 2 Width (in)         | 111.0 |
|                        | X Walk 1 Slope (%)    | 1.9   |       | X Walk 2 Slope (%)          | 3.4   |
|                        | X Walk 1 X Slope (%)  | 2.5   |       | X Walk 2 X Slope (%)        | 0.2   |
| N/A                    | Ramp inside XWalk1?   | Yes   | N/A   | Ramp inside XWalk2?         | Yes   |
|                        | Road Slope (%)        | 2.0   | N/A   | Clear Space?                | N/A   |
|                        | Road X Slope (%)      | 2.3   | N/A   | Clear Space to XWalk (in)   | N/A   |
| N/A                    | Any Obstructions?     | N/A   | N/A   | Storm Grate/Utility Hazard? | N/A   |
|                        | Obstruction Type      |       | l     | Storm Grate/Utility Type    |       |
|                        |                       | N/A   | l     |                             | N/A   |

Yes

Surface Condition? (G/P)

Good