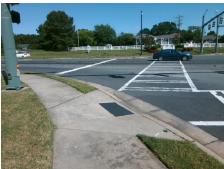

## Field Measurements/Component Compliance

Street 1 Name Stop Condition-Street 2 Street 2 Name Stop Condition-Street 1 Remove & Replace Curb Ramp With Two New Directional Ramps or Equivalent.

Surveyor Notes:

N/A

PROW/ADA:

R304.2.2, R304.5.3

**CAROWINDS BV** Signal S TRYON ST Signal

> Total Cost: 3200.00

| Compliance Description |                       | Data  | Compl | iance Description           | Data  |
|------------------------|-----------------------|-------|-------|-----------------------------|-------|
| N/A                    | Ramp Length (in)      | 66.0  | No    | Ramp Slope (%)              | 9.9   |
| Yes                    | Ramp Width (in)       | 48.0  | No    | Ramp XSlope (%)             | 4.5   |
| N/A                    | Flare Type LT         | N/A   | N/A   | Flare Type RT               | N/A   |
| N/A                    | Flare Slope LT (%)    | N/A   | N/A   | Flare Slope RT (%)          | N/A   |
| N/A                    | Flare Traversable LT? | N/A   | N/A   | Flare Traversable RT?       | N/A   |
| N/A                    | Landing Length (in)   | N/A   | N/A   | DWS Provided?               | N/A   |
| N/A                    | Landing Width (in)    | N/A   | N/A   | DWS Contrast?               | N/A   |
| N/A                    | Landing Slope (%)     | N/A   | N/A   | DWS Length (in)             | N/A   |
| N/A                    | Landing X Slope (%)   | N/A   | N/A   | DWS Full Width?             | N/A   |
| N/A                    | Landing Curb? (Y/N)   | N/A   | N/A   | DWS Offset (in)             | N/A   |
| N/A                    | Shared Landing?       | N/A   |       |                             |       |
| N/A                    | Gutter Ponding?       | N/A   | N/A   | Gutter Slope (%)            | N/A   |
| N/A                    | Gutter Lip Ht (in)    | N/A   | N/A   | Gutter X Slope (%)          | N/A   |
| N/A                    | Painted X Walk1?      | Yes   | N/A   | Painted X Walk2?            | Yes   |
|                        | X Walk 1 Direction    | To NE |       | X Walk 2 Direction          | To NW |
| N/A                    | X Walk 1 Width (in)   | 113.0 | N/A   | X Walk 2 Width (in)         | 111.0 |
|                        | X Walk 1 Slope (%)    | 1.9   |       | X Walk 2 Slope (%)          | 3.4   |
|                        | X Walk 1 X Slope (%)  | 2.5   |       | X Walk 2 X Slope (%)        | 0.2   |
| N/A                    | Ramp inside XWalk1?   | Yes   | N/A   | Ramp inside XWalk2?         | Yes   |
|                        | Road Slope (%)        | 2.0   | N/A   | Clear Space?                | N/A   |
|                        | Road X Slope (%)      | 2.3   | N/A   | Clear Space to XWalk (in)   | N/A   |
| N/A                    | Any Obstructions?     | N/A   | N/A   | Storm Grate/Utility Hazard? | N/A   |
|                        | Obstruction Type      |       | l     | Storm Grate/Utility Type    |       |
|                        |                       | N/A   | l     |                             | N/A   |

Yes

Surface Condition? (G/P)

Good