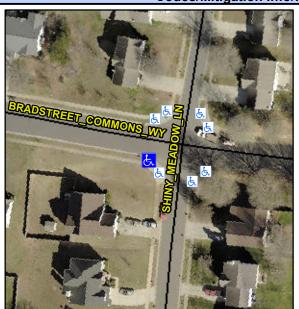

## **Access Compliance Report Public Rights-of-Way** (Curb Ramps)

Intersection ID: 29422 Main Street: BRADSTREET\_COMMONS\_WYCross Street: SHINY\_MEADOW\_LN Location: SW

ADA ID: F47CE5EC5EF1 Ramp Type: Perp Initial Pass/Fail: Fail **Overall Compliance: No** Severity Score: 46.25