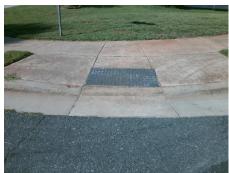

## **Access Compliance Report Public Rights-of-Way** (Curb Ramps)

Intersection ID: 29422 Main Street: BRADSTREET\_COMMONS\_WYCross Street: SHINY\_MEADOW\_LN Location: SW

ADA ID: F47CE5EC5EF1 Ramp Type: Perp Initial Pass/Fail: Fail **Overall Compliance: No** Severity Score: 46.25

Total Cost:

1850.00

| Compliance Description Data Compliance Description        | <u>Data</u><br>13.9 |
|-----------------------------------------------------------|---------------------|
|                                                           | 13.9                |
| N/A Ramp Length (in) 46.0 No Ramp Slope (%)               |                     |
| No Ramp Width (in) 42.0 No Ramp XSlope (%)                | 6.3                 |
| N/A Flare Type LT N/A N/A Flare Type RT                   | N/A                 |
| N/A Flare Slope LT (%) N/A N/A Flare Slope RT (%)         | N/A                 |
| N/A Flare Traversable LT? N/A N/A Flare Traversable RT?   | N/A                 |
| N/A Landing Length (in) N/A N/A DWS Provided?             | N/A                 |
| N/A Landing Width (in) N/A N/A DWS Contrast?              | N/A                 |
| N/A Landing Slope (%) N/A N/A DWS Length (in)             | N/A                 |
| N/A Landing X Slope (%) N/A N/A DWS Full Width?           | N/A                 |
| N/A Landing Curb? (Y/N) N/A N/A DWS Offset (in)           | N/A                 |
| N/A Shared Landing? N/A                                   |                     |
| N/A Gutter Ponding? N/A N/A Gutter Slope (%)              | N/A                 |
| N/A Gutter Lip Ht (in) N/A N/A Gutter X Slope (%)         | N/A                 |
| N/A Painted X Walk1? No N/A Painted X Walk2?              | N/A                 |
| X Walk 1 Direction To N X Walk 2 Direction                | N/A                 |
| N/A X Walk 1 Width (in) N/A N/A X Walk 2 Width (in)       | N/A                 |
| X Walk 1 Slope (%) 3.5 X Walk 2 Slope (%)                 | N/A                 |
| X Walk 1 X Slope (%) 8.2 X Walk 2 X Slope (%)             | N/A                 |
| N/A Ramp inside XWalk1? N/A N/A Ramp inside XWalk2?       | N/A                 |
| Road Slope (%) N/A N/A Clear Space?                       | N/A                 |
| Road X Slope (%) N/A N/A Clear Space to XWalk (in)        | N/A                 |
| N/A Any Obstructions? N/A N/A Storm Grate/Utility Hazard? | N/A                 |
| Obstruction Type Storm Grate/Utility Type                 |                     |
| N/A                                                       | N/A                 |
| Yes Surface Condition? (G/P)                              | Good                |