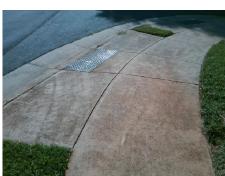

## **Access Compliance Report Public Rights-of-Way** (Curb Ramps)

Intersection ID: 29422 Main Street: BRADSTREET\_COMMONS\_WYCross Street: SHINY\_MEADOW\_LN Location: SW

ADA ID: F47CE5EC5EF1 Ramp Type: Perp Initial Pass/Fail: Fail **Overall Compliance: No** Severity Score: 46.25

Total Cost:

1850.00

| Compliance Description Data Compliance Description        | <u>Data</u><br>13.9 |
|-----------------------------------------------------------|---------------------|
|                                                           | 13.9                |
| N/A Ramp Length (in) 46.0 No Ramp Slope (%)               |                     |
| No Ramp Width (in) 42.0 No Ramp XSlope (%)                | 6.3                 |
| N/A Flare Type LT N/A N/A Flare Type RT                   | N/A                 |
| N/A Flare Slope LT (%) N/A N/A Flare Slope RT (%)         | N/A                 |
| N/A Flare Traversable LT? N/A N/A Flare Traversable RT?   | N/A                 |
| N/A Landing Length (in) N/A N/A DWS Provided?             | N/A                 |
| N/A Landing Width (in) N/A N/A DWS Contrast?              | N/A                 |
| N/A Landing Slope (%) N/A N/A DWS Length (in)             | N/A                 |
| N/A Landing X Slope (%) N/A N/A DWS Full Width?           | N/A                 |
| N/A Landing Curb? (Y/N) N/A N/A DWS Offset (in)           | N/A                 |
| N/A Shared Landing? N/A                                   |                     |
| N/A Gutter Ponding? N/A N/A Gutter Slope (%)              | N/A                 |
| N/A Gutter Lip Ht (in) N/A N/A Gutter X Slope (%)         | N/A                 |
| N/A Painted X Walk1? No N/A Painted X Walk2?              | N/A                 |
| X Walk 1 Direction To N X Walk 2 Direction                | N/A                 |
| N/A X Walk 1 Width (in) N/A N/A X Walk 2 Width (in)       | N/A                 |
| X Walk 1 Slope (%) 3.5 X Walk 2 Slope (%)                 | N/A                 |
| X Walk 1 X Slope (%) 8.2 X Walk 2 X Slope (%)             | N/A                 |
| N/A Ramp inside XWalk1? N/A N/A Ramp inside XWalk2?       | N/A                 |
| Road Slope (%) N/A N/A Clear Space?                       | N/A                 |
| Road X Slope (%) N/A N/A Clear Space to XWalk (in)        | N/A                 |
| N/A Any Obstructions? N/A N/A Storm Grate/Utility Hazard? | N/A                 |
| Obstruction Type Storm Grate/Utility Type                 |                     |
| N/A                                                       | N/A                 |
| Yes Surface Condition? (G/P)                              | Good                |