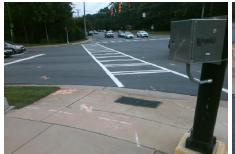

|    | ele T | TIOLU |
|----|-------|-------|
|    |       | 1     |
|    |       | 1     |
| 17 |       | 1     |
|    |       | 1     |

Total Cost:

1850.00

| Field Measurements/Component Compliance |                       |       |      |        |                       |      |  |  |
|-----------------------------------------|-----------------------|-------|------|--------|-----------------------|------|--|--|
| Comp                                    | liance Description    | Data  | Comp | liance | Description           | Data |  |  |
| N/A                                     | Ramp Length (in)      | 57.0  | No   | Ramp   | Slope (%)             | 8.9  |  |  |
| Yes                                     | Ramp Width (in)       | 48.0  | No   | Ramp   | XSlope (%)            | 8.3  |  |  |
| N/A                                     | Flare Type LT         | N/A   | N/A  | Flare  | Type RT               | N/A  |  |  |
| N/A                                     | Flare Slope LT (%)    | N/A   | N/A  | Flare  | Slope RT (%)          | N/A  |  |  |
| N/A                                     | Flare Traversable LT? | N/A   | N/A  | Flare  | Traversable RT?       | N/A  |  |  |
| N/A                                     | Landing Length (in)   | N/A   | N/A  | DWS    | Provided?             | N/A  |  |  |
| N/A                                     | Landing Width (in)    | N/A   | N/A  | DWS    | Contrast?             | N/A  |  |  |
| N/A                                     | Landing Slope (%)     | N/A   | N/A  | DWS    | Length (in)           | N/A  |  |  |
| N/A                                     | Landing X Slope (%)   | N/A   | N/A  | DWS    | Full Width?           | N/A  |  |  |
| N/A                                     | Landing Curb? (Y/N)   | N/A   | N/A  | DWS    | Offset (in)           | N/A  |  |  |
| N/A                                     | Shared Landing?       | N/A   |      |        |                       |      |  |  |
| N/A                                     | Gutter Ponding?       | N/A   | N/A  | Gutte  | r Slope (%)           | N/A  |  |  |
| N/A                                     | Gutter Lip Ht (in)    | N/A   | N/A  | Gutte  | r X Slope (%)         | N/A  |  |  |
| N/A                                     | Painted X Walk1?      | Yes   | N/A  | Painte | ed X Walk2?           | N/A  |  |  |
|                                         | X Walk 1 Direction    | To N  |      | X Wa   | lk 2 Direction        | N/A  |  |  |
| N/A                                     | X Walk 1 Width (in)   | 110.0 | N/A  | X Wa   | lk 2 Width (in)       | N/A  |  |  |
|                                         | X Walk 1 Slope (%)    | 5.7   |      | X Wa   | lk 2 Slope (%)        | N/A  |  |  |
|                                         | X Walk 1 X Slope (%)  | 7.1   |      | X Wa   | lk 2 X Slope (%)      | N/A  |  |  |
| N/A                                     | Ramp inside XWalk1?   | Yes   | N/A  | Ramp   | inside XWalk2?        | N/A  |  |  |
|                                         | Road Slope (%)        | N/A   | N/A  | Clear  | Space?                | N/A  |  |  |
|                                         | Road X Slope (%)      | N/A   | N/A  | Clear  | Space to XWalk (in)   | N/A  |  |  |
| N/A                                     | Any Obstructions?     | N/A   | N/A  | Storm  | Grate/Utility Hazard? | N/A  |  |  |
|                                         | Obstruction Type      |       |      | Storm  | Grate/Utility Type    |      |  |  |
|                                         | ••                    | N/A   |      |        |                       | N/A  |  |  |
|                                         |                       |       | Yes  | Surfa  | ce Condition? (G/P)   | Good |  |  |
|                                         |                       | •     | •    |        | . ,                   |      |  |  |