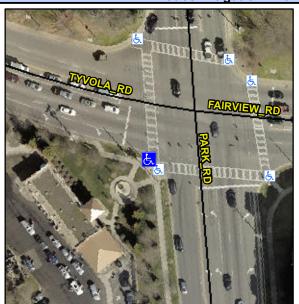

## Access Compliance Report Public Rights-of-Way (Curb Ramps)

Intersection ID: 20018Main Street: PARK\_RDCross Street: FAIRVIEW\_RDLocation:SWADA ID: F47CFA291476Ramp Type: PerpInitial Pass/Fail: FailOverall Compliance: NoSeverity Score: 37.5

## Field Measurements/Component Compliance

| Street 1 Name           | FAIRVIEW RD |
|-------------------------|-------------|
| Stop Condition-Street 2 | Signal      |
| Street 2 Name           | N/A         |
| Stop Condition-Street 1 | N/A         |