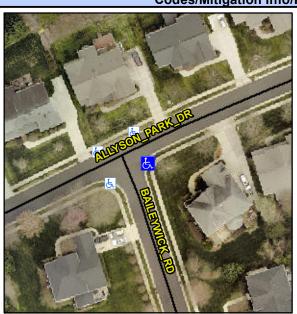

## **Access Compliance Report Public Rights-of-Way** (Curb Ramps)

Intersection ID: 32287 Main Street: ALLYSON PARK DR Cross Street: BAILEYWICK\_RD Location: SE ADA ID: F47F231B8FE7 Ramp Type: PerpDiag Initial Pass/Fail: Fail **Overall Compliance: No** Severity Score: 21.25