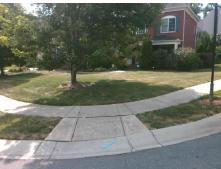

## **Access Compliance Report Public Rights-of-Way** (Curb Ramps)

Intersection ID: 32287 Main Street: ALLYSON PARK DR Cross Street: BAILEYWICK\_RD Location: SE ADA ID: F47F231B8FE7 Ramp Type: PerpDiag Initial Pass/Fail: Fail **Overall Compliance: No** Severity Score: 21.25

**Codes/Mitigation Info/Possible Solution** 

Street 1 Name Stop Condition-Street 2 Street 2 Name Stop Condition-Street 1 **ALLYSON PARK DR** None **BAILEYWICK RD** StopSign Possible Solutions: **Remove & Replace Curb Ramp With Two New Directional Ramps or** Equivalent. Surveyor Notes: N/A PROW/ADA: Not Found, R304.5.1, R304.5.3