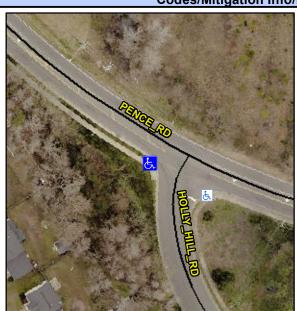

## **Access Compliance Report Public Rights-of-Way** (Curb Ramps)

Data

Intersection ID: 13016 Main Street: HOLLY HILL RD **Cross Street: PENCE RD** Location: W Initial Pass/Fail: Fail **Overall Compliance: No Severity Score:** ADA ID: F47FB1E0C86C Ramp Type: Perp 8.75