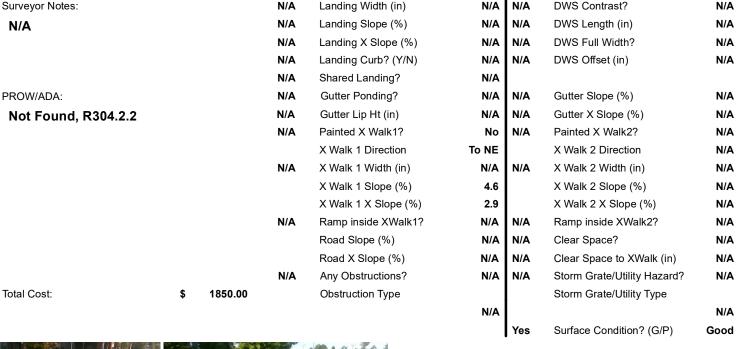

|                               |       | 1 1014 1110          |
|-------------------------------|-------|----------------------|
| Possible Solutions:           | Compl | iance Description    |
| Remove & Replace Entire Ramp. | N/A   | Ramp Length (in)     |
| •                             | Yes   | Ramp Width (in)      |
|                               | N/A   | Flare Type LT        |
|                               | N/A   | Flare Slope LT (%)   |
|                               | N/A   | Flare Traversable LT |
|                               | N/A   | Landing Length (in)  |
| Surveyor Notes:               | N/A   | Landing Width (in)   |
| N/A                           | N/A   | Landing Slope (%)    |
|                               | N/A   | Landing X Slope (%   |
|                               | N/A   | Landing Curb? (Y/N   |
|                               | N/A   | Shared Landing?      |
| PROW/ADA:                     | N/A   | Gutter Ponding?      |
| Not Found, R304.2.2           | N/A   | Gutter Lip Ht (in)   |
|                               | N/A   | Painted X Walk1?     |
|                               |       | X Walk 1 Direction   |
|                               | N/A   | X Walk 1 Width (in)  |
|                               |       | X Walk 1 Slope (%)   |
|                               |       | X Walk 1 X Slope (%  |
|                               | N/A   | Ramp inside XWalk    |
|                               |       |                      |