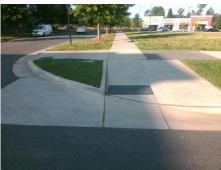

|                               |       | 1 1014 1110          |
|-------------------------------|-------|----------------------|
| Possible Solutions:           | Compl | iance Description    |
| Remove & Replace Entire Ramp. | N/A   | Ramp Length (in)     |
| •                             | Yes   | Ramp Width (in)      |
|                               | N/A   | Flare Type LT        |
|                               | N/A   | Flare Slope LT (%)   |
|                               | N/A   | Flare Traversable LT |
|                               | N/A   | Landing Length (in)  |
| Surveyor Notes:               | N/A   | Landing Width (in)   |
| N/A                           | N/A   | Landing Slope (%)    |
|                               | N/A   | Landing X Slope (%   |
|                               | N/A   | Landing Curb? (Y/N   |
|                               | N/A   | Shared Landing?      |
| PROW/ADA:                     | N/A   | Gutter Ponding?      |
| Not Found, R304.2.2           | N/A   | Gutter Lip Ht (in)   |
|                               | N/A   | Painted X Walk1?     |
|                               |       | X Walk 1 Direction   |
|                               | N/A   | X Walk 1 Width (in)  |
|                               |       | X Walk 1 Slope (%)   |
|                               |       | X Walk 1 X Slope (%  |
|                               | N/A   | Ramp inside XWalk    |
|                               |       |                      |