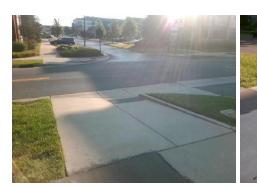

|                               |       | 1 1014 1110          |
|-------------------------------|-------|----------------------|
| Possible Solutions:           | Compl | iance Description    |
| Remove & Replace Entire Ramp. | N/A   | Ramp Length (in)     |
| •                             | Yes   | Ramp Width (in)      |
|                               | N/A   | Flare Type LT        |
|                               | N/A   | Flare Slope LT (%)   |
|                               | N/A   | Flare Traversable LT |
|                               | N/A   | Landing Length (in)  |
| Surveyor Notes:               | N/A   | Landing Width (in)   |
| N/A                           | N/A   | Landing Slope (%)    |
|                               | N/A   | Landing X Slope (%   |
|                               | N/A   | Landing Curb? (Y/N   |
|                               | N/A   | Shared Landing?      |
| PROW/ADA:                     | N/A   | Gutter Ponding?      |
| Not Found, R304.2.2           | N/A   | Gutter Lip Ht (in)   |
|                               | N/A   | Painted X Walk1?     |
|                               |       | X Walk 1 Direction   |
|                               | N/A   | X Walk 1 Width (in)  |
|                               |       | X Walk 1 Slope (%)   |
|                               |       | X Walk 1 X Slope (%  |
|                               | N/A   | Ramp inside XWalk    |
|                               |       |                      |