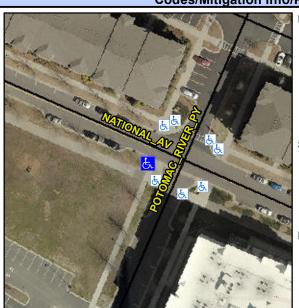

Main Street: POTOMAC RIVER PY Intersection ID: N/A **Cross Street: NATIONAL AV** Location: W Initial Pass/Fail: Fail **Overall Compliance: No** 12.5 ADA ID: F47FEC50CBD8 Ramp Type: Perp **Severity Score:** 

55.0

N/A

N/A

N/A

N/A

| Street 1 Name           | NATIONAL AV |
|-------------------------|-------------|
| Stop Condition-Street 2 | None        |
| Street 2 Name           | N/A         |
| Stop Condition-Street 1 | N/A         |