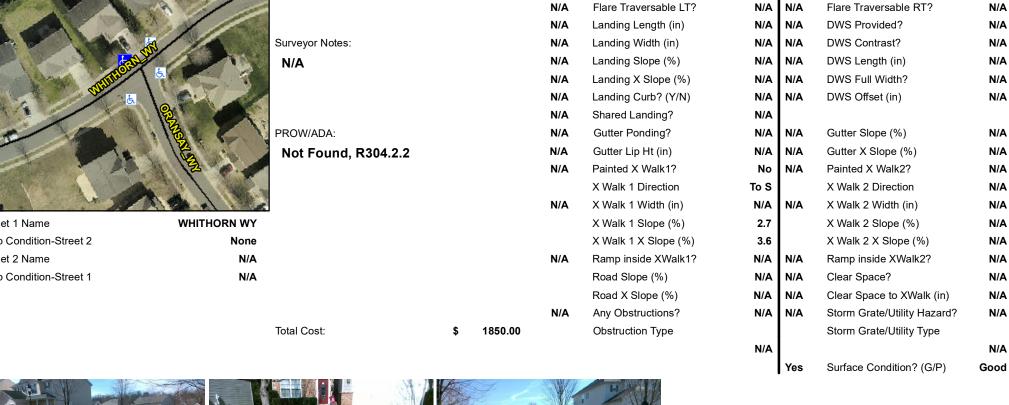

## **Access Compliance Report Public Rights-of-Way** (Curb Ramps)

Data

9.0

1.2

N/A

N/A

N/A

Main Street: ORANSAY WY Intersection ID: 48434 **Cross Street: WHITHORN WY** Location: NW **Overall Compliance: No Severity Score:** ADA ID: F487EBEC117B Ramp Type: Perp Initial Pass/Fail: Fail 12.5

## Field Measurements/Component Compliance

No

Yes

N/A

N/A

N/A

Compliance Description

Ramp Slope (%)

Flare Type RT

Ramp XSlope (%)

Flare Slope RT (%)

Data

47.5

48.0

N/A

N/A

N/A

Flare Slope LT (%) Flare Traversable LT?

Street 1 Name Stop Condition-Street 2 Street 2 Name Stop Condition-Street 1

| Possible Solutions:           | Compliance Description        | n    |
|-------------------------------|-------------------------------|------|
| Remove & Replace Entire Ramp. | N/A Ramp Length (in)          |      |
|                               | Yes Ramp Width (in)           |      |
|                               | N/A Flare Type LT             |      |
|                               | N/A Flare Slope LT (%         | 6)   |
|                               | N/A Flare Traversable         | : LT |
|                               | <b>N/A</b> Landing Length (in | n)   |
| Surveyor Notes:               | N/A Landing Width (in)        | 1)   |
| N/A                           | N/A Landing Slope (%)         | )    |
|                               | N/A Landing X Slope (         | (%)  |
|                               | N/A Landing Curb? (Y/         | /N   |
|                               | N/A Shared Landing?           |      |
| PROW/ADA:                     | <b>N/A</b> Gutter Ponding?    |      |
| Not Found, R304.2.2           | N/A Gutter Lip Ht (in)        |      |
|                               | N/A Painted X Walk1?          | ?    |
|                               | X Walk 1 Direction            | n    |
|                               | N/A X Walk 1 Width (in        | n)   |
|                               | X Walk 1 Slope (%             | %)   |
|                               | X Walk 1 X Slope              | (%   |
|                               | N/A Ramp inside XWal          | alk′ |
|                               | Road Slope (%)                |      |
|                               |                               |      |