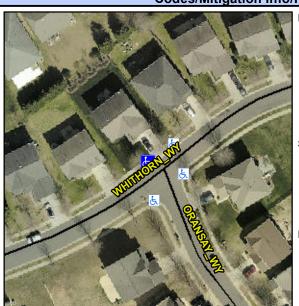

## **Access Compliance Report Public Rights-of-Way** (Curb Ramps)

Data

9.0

1.2

N/A

N/A

N/A

Main Street: ORANSAY WY Intersection ID: 48434 **Cross Street: WHITHORN WY** Location: NW **Overall Compliance: No Severity Score:** ADA ID: F487EBEC117B Ramp Type: Perp Initial Pass/Fail: Fail 12.5