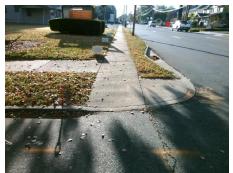

## Field Measurements/Component Compliance

Street 1 Name

Stop Condition-Street 2

StopSign
Street 2 Name

E 7TH ST

Stop Condition-Street 1

None

Possible Solutions:

Remove & Replace Curb Ramp With Two New Directional Ramps or Equivalent.

Surveyor Notes:

N/A

PROW/ADA:

Not Found, R304.2.2, R304.5.3

Total Cost: \$ 3200.00

| Field Measurements/Component Compilance |                       |       |       |                      |                         |       |
|-----------------------------------------|-----------------------|-------|-------|----------------------|-------------------------|-------|
| Compliance Description                  |                       | Data  | Compl | iance                | Description             | Data  |
| N/A                                     | Ramp Length (in)      | 68.0  | No    | Ramp                 | Slope (%)               | 9.2   |
| Yes                                     | Ramp Width (in)       | 87.0  | No    | Ramp                 | XSlope (%)              | 3.2   |
| N/A                                     | Flare Type LT         | N/A   | N/A   | N/A Flare Type RT    |                         | N/A   |
| N/A                                     | Flare Slope LT (%)    | N/A   | N/A   | A Flare Slope RT (%) |                         | N/A   |
| N/A                                     | Flare Traversable LT? | N/A   | N/A   | Flare                | Traversable RT?         | N/A   |
| N/A                                     | Landing Length (in)   | N/A   | N/A   | DWS                  | Provided?               | N/A   |
| N/A                                     | Landing Width (in)    | N/A   | N/A   | DWS                  | Contrast?               | N/A   |
| N/A                                     | Landing Slope (%)     | N/A   | N/A   | DWS                  | Length (in)             | N/A   |
| N/A                                     | Landing X Slope (%)   | N/A   | N/A   | DWS                  | Full Width?             | N/A   |
| N/A                                     | Landing Curb? (Y/N)   | N/A   | N/A   | DWS                  | Offset (in)             | N/A   |
| N/A                                     | Shared Landing?       | N/A   |       |                      |                         |       |
| N/A                                     | Gutter Ponding?       | N/A   | N/A   | Gutte                | r Slope (%)             | N/A   |
| N/A                                     | Gutter Lip Ht (in)    | N/A   | N/A   | Gutte                | r X Slope (%)           | N/A   |
| N/A                                     | Painted X Walk1?      | No    | N/A   | Paint                | ed X Walk2?             | No    |
|                                         | X Walk 1 Direction    | To NW |       | X Wa                 | lk 2 Direction          | To SW |
| N/A                                     | X Walk 1 Width (in)   | N/A   | N/A   | X Wa                 | lk 2 Width (in)         | N/A   |
|                                         | X Walk 1 Slope (%)    | 1.4   |       | X Wa                 | lk 2 Slope (%)          | 4.2   |
|                                         | X Walk 1 X Slope (%)  | 4.9   |       | X Wa                 | lk 2 X Slope (%)        | 0.4   |
| N/A                                     | Ramp inside XWalk1?   | N/A   | N/A   | Ram                  | inside XWalk2?          | N/A   |
|                                         | Road Slope (%)        | 3.8   | N/A   | Clear                | Space?                  | N/A   |
|                                         | Road X Slope (%)      | 1.3   | N/A   | Clear                | Space to XWalk (in)     | N/A   |
| N/A                                     | Any Obstructions?     | N/A   | N/A   | Storn                | n Grate/Utility Hazard? | N/A   |