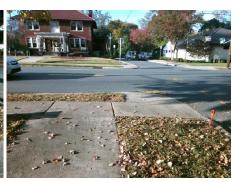

## Field Measurements/Component Compliance

Street 1 Name

Stop Condition-Street 2

StopSign
Street 2 Name

E 7TH ST

Stop Condition-Street 1

None

Possible Solutions:

Remove & Replace Curb Ramp With Two New Directional Ramps or Equivalent.

Surveyor Notes:

N/A

PROW/ADA:

Not Found, R304.2.2, R304.5.3

Total Cost: \$ 3200.00

| Field Measurements/Component Compilance |                       |       |       |                      |                         |       |
|-----------------------------------------|-----------------------|-------|-------|----------------------|-------------------------|-------|
| Compliance Description                  |                       | Data  | Compl | iance                | Description             | Data  |
| N/A                                     | Ramp Length (in)      | 68.0  | No    | Ramp                 | Slope (%)               | 9.2   |
| Yes                                     | Ramp Width (in)       | 87.0  | No    | Ramp                 | XSlope (%)              | 3.2   |
| N/A                                     | Flare Type LT         | N/A   | N/A   | N/A Flare Type RT    |                         | N/A   |
| N/A                                     | Flare Slope LT (%)    | N/A   | N/A   | A Flare Slope RT (%) |                         | N/A   |
| N/A                                     | Flare Traversable LT? | N/A   | N/A   | Flare                | Traversable RT?         | N/A   |
| N/A                                     | Landing Length (in)   | N/A   | N/A   | DWS                  | Provided?               | N/A   |
| N/A                                     | Landing Width (in)    | N/A   | N/A   | DWS                  | Contrast?               | N/A   |
| N/A                                     | Landing Slope (%)     | N/A   | N/A   | DWS                  | Length (in)             | N/A   |
| N/A                                     | Landing X Slope (%)   | N/A   | N/A   | DWS                  | Full Width?             | N/A   |
| N/A                                     | Landing Curb? (Y/N)   | N/A   | N/A   | DWS                  | Offset (in)             | N/A   |
| N/A                                     | Shared Landing?       | N/A   |       |                      |                         |       |
| N/A                                     | Gutter Ponding?       | N/A   | N/A   | Gutte                | r Slope (%)             | N/A   |
| N/A                                     | Gutter Lip Ht (in)    | N/A   | N/A   | Gutte                | r X Slope (%)           | N/A   |
| N/A                                     | Painted X Walk1?      | No    | N/A   | Paint                | ed X Walk2?             | No    |
|                                         | X Walk 1 Direction    | To NW |       | X Wa                 | lk 2 Direction          | To SW |
| N/A                                     | X Walk 1 Width (in)   | N/A   | N/A   | X Wa                 | lk 2 Width (in)         | N/A   |
|                                         | X Walk 1 Slope (%)    | 1.4   |       | X Wa                 | lk 2 Slope (%)          | 4.2   |
|                                         | X Walk 1 X Slope (%)  | 4.9   |       | X Wa                 | lk 2 X Slope (%)        | 0.4   |
| N/A                                     | Ramp inside XWalk1?   | N/A   | N/A   | Ram                  | inside XWalk2?          | N/A   |
|                                         | Road Slope (%)        | 3.8   | N/A   | Clear                | Space?                  | N/A   |
|                                         | Road X Slope (%)      | 1.3   | N/A   | Clear                | Space to XWalk (in)     | N/A   |
| N/A                                     | Any Obstructions?     | N/A   | N/A   | Storn                | n Grate/Utility Hazard? | N/A   |