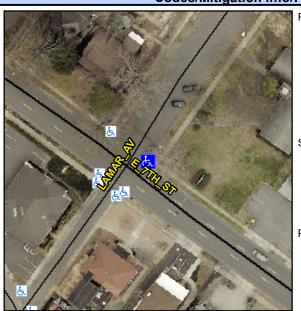

## Access Compliance Report Public Rights-of-Way (Curb Ramps)

Intersection ID: 13786 Main Street: E\_7TH\_ST Cross Street: LAMAR\_AV Location: E

ADA ID: F489333093EA Ramp Type: PerpDiag Initial Pass/Fail: Fail Overall Compliance: No Severity Score: 13.75