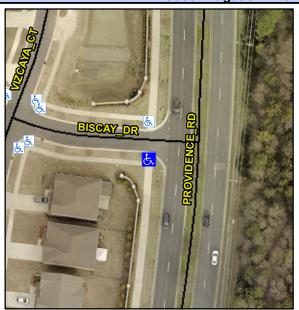

## **Access Compliance Report Public Rights-of-Way** (Curb Ramps)

Intersection ID: N/A Main Street: BISCAY DR Cross Street: PROVIDENCE\_RD Location: SW **Overall Compliance: No** ADA ID: F48B4338B6E7 Ramp Type: Directional1 Initial Pass/Fail: Fail **Severity Score:** 12.5