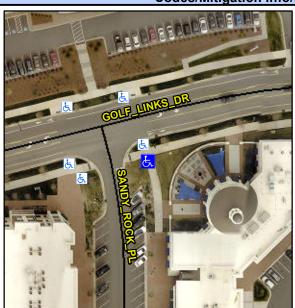

Intersection ID: 54218 Main Street: GOLF LINKS DR Cross Street: SANDY ROCK PL Location: SE **Overall Compliance: No** 12.5 **ADA ID: F48EAEAE220C** Ramp Type: Directional1 Initial Pass/Fail: Fail **Severity Score:** 

N/A

N/A

Flare Traversable LT?

X Walk 1 X Slope (%)

Ramp inside XWalk1?

Any Obstructions?

**Obstruction Type** 

| Street 1 Name           | SANDY ROCK PL |
|-------------------------|---------------|
| Stop Condition-Street 1 | StopSign      |
| Street 2 Name           | N/A           |
| Stop Condition-Street 2 | N/A           |