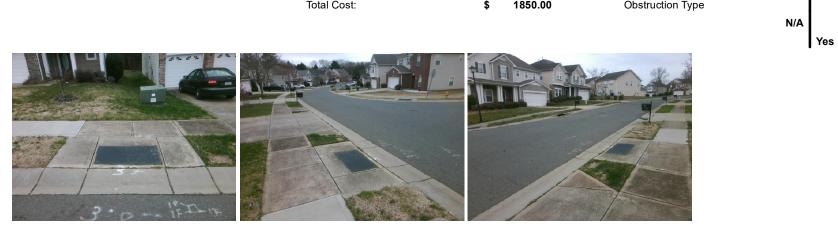

## Access Compliance Report Public Rights-of-Way (Curb Ramps)

| Intersection ID: 46759                      | Section ID: 46759 Main Street: PONTCHATRAIN_AV |                             |         | Cross Street: CUMBERLAND_COVE_DR               |                       |       |                             | Location:                   | SW  |  |
|---------------------------------------------|------------------------------------------------|-----------------------------|---------|------------------------------------------------|-----------------------|-------|-----------------------------|-----------------------------|-----|--|
| ADA ID: F48F1535EA8F                        | D: F48F1535EA8F Ramp Type: Perp                |                             |         | Initial Pass/Fail: Fail Overall Compliance: No |                       |       |                             | o Severity Score:           | 25  |  |
| Codes/Mitigation Info/Possible Solution     |                                                |                             |         | Field Measurements/Component Compliance        |                       |       |                             |                             |     |  |
|                                             | i the hi                                       | Possible Solutions:         |         | Compliance Description                         |                       |       | Data Compliance Description |                             |     |  |
|                                             | the state of the                               | Remove & Replace Entire Ram | 0.      | N/A                                            | Ramp Length (in)      | 47.0  | Yes                         | Ramp Slope (%)              | 5.4 |  |
|                                             |                                                |                             | -       | Yes                                            | Ramp Width (in)       | 52.0  | No                          | Ramp XSlope (%)             | 9.4 |  |
|                                             | ONE DU                                         |                             |         | N/A                                            | Flare Type LT         | N/A   | N/A                         | Flare Type RT               | N/A |  |
|                                             | MD                                             |                             |         | N/A                                            | Flare Slope LT (%)    | N/A   | N/A                         | Flare Slope RT (%)          | N/A |  |
|                                             | CEERL AND  | 6                           |         | N/A                                            | Flare Traversable LT? | N/A   | N/A                         | Flare Traversable RT?       | N/A |  |
| See See                                     |                                                |                             |         | N/A                                            | Landing Length (in)   | N/A   | N/A                         | DWS Provided?               | N/A |  |
|                                             | i A A                                          | Surveyor Notes:             |         | N/A                                            | Landing Width (in)    | N/A   | N/A                         | DWS Contrast?               | N/A |  |
|                                             | 1 1 1                                          | N/A                         |         | N/A                                            | Landing Slope (%)     | N/A   | N/A                         | DWS Length (in)             | N/A |  |
|                                             |                                                |                             |         | N/A                                            | Landing X Slope (%)   | N/A   | N/A                         | DWS Full Width?             | N/A |  |
|                                             | Hz C                                           |                             |         | N/A                                            | Landing Curb? (Y/N)   | N/A   | N/A                         | DWS Offset (in)             | N/A |  |
| The second second                           |                                                |                             |         | N/A                                            | Shared Landing?       | N/A   |                             |                             |     |  |
|                                             | 1 State                                        | PROW/ADA:                   |         | N/A                                            | Gutter Ponding?       | N/A   | N/A                         | Gutter Slope (%)            | N/A |  |
|                                             |                                                | Not Found, R304.5.3         |         | N/A                                            | Gutter Lip Ht (in)    | N/A   | N/A                         | Gutter X Slope (%)          | N/A |  |
|                                             | 2111                                           |                             |         | N/A                                            | Painted X Walk1?      | No    | N/A                         | Painted X Walk2?            | N/A |  |
| CAR AND |                                                |                             |         |                                                | X Walk 1 Direction    | To NE |                             | X Walk 2 Direction          | N/A |  |
|                                             |                                                |                             |         | N/A                                            | X Walk 1 Width (in)   | N/A   | N/A                         | X Walk 2 Width (in)         | N/A |  |
| Street 1 Name                               | PONTCHATRAIN AV                                | _                           |         |                                                | X Walk 1 Slope (%)    | 0.1   |                             | X Walk 2 Slope (%)          | N/A |  |
| Stop Condition-Street 2                     | None                                           |                             |         |                                                | X Walk 1 X Slope (%)  | 5.5   |                             | X Walk 2 X Slope (%)        | N/A |  |
| Street 2 Name                               | N/A                                            |                             |         | N/A                                            | Ramp inside XWalk1?   | N/A   | N/A                         | Ramp inside XWalk2?         | N/A |  |
| Stop Condition-Street 1                     | N/A                                            |                             |         |                                                | Road Slope (%)        | N/A   | N/A                         | Clear Space?                | N/A |  |
|                                             |                                                |                             |         |                                                | Road X Slope (%)      | N/A   | N/A                         | Clear Space to XWalk (in)   | N/A |  |
|                                             |                                                |                             |         | N/A                                            | Any Obstructions?     | N/A   | N/A                         | Storm Grate/Utility Hazard? | N/A |  |
|                                             |                                                | Total Cost: \$              | 1850.00 |                                                | Obstruction Type      |       |                             | Storm Grate/Utility Type    |     |  |
|                                             |                                                |                             |         |                                                |                       | N/A   |                             |                             | N/A |  |

s Surface Condition? (G/P)

Good