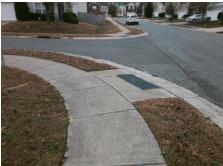

## Field Measurements/Component Compliance

**KILRUSH DR** Street 1 Name Stop Condition-Street 2 Street 2 Name **LARNE CR** Stop Condition-Street 1 StopSign

Possible Solutions: Remove & Replace Curb Ramp With **Two New Directional Ramps or** Equivalent. Surveyor Notes: N/A PROW/ADA: Not Found, R304.5.1, R304.2.2, R304.5.3

Total Cost: 3200.00

| Field Measurements/Component Compliance |                        |                       |      |      |                             |       |
|-----------------------------------------|------------------------|-----------------------|------|------|-----------------------------|-------|
|                                         | Compliance Description |                       | Data | Comp | liance Description          | Data  |
|                                         | N/A                    | Ramp Length (in)      | 49.0 | No   | Ramp Slope (%)              | 9.2   |
|                                         | No                     | Ramp Width (in)       | 36.0 | No   | Ramp XSlope (%)             | 3.9   |
|                                         | N/A                    | Flare Type LT         | N/A  | N/A  | Flare Type RT               | N/A   |
|                                         | N/A                    | Flare Slope LT (%)    | N/A  | N/A  | Flare Slope RT (%)          | N/A   |
|                                         | N/A                    | Flare Traversable LT? | N/A  | N/A  | Flare Traversable RT?       | N/A   |
|                                         | N/A                    | Landing Length (in)   | N/A  | N/A  | DWS Provided?               | N/A   |
|                                         | N/A                    | Landing Width (in)    | N/A  | N/A  | DWS Contrast?               | N/A   |
|                                         | N/A                    | Landing Slope (%)     | N/A  | N/A  | DWS Length (in)             | N/A   |
|                                         | N/A                    | Landing X Slope (%)   | N/A  | N/A  | DWS Full Width?             | N/A   |
|                                         | N/A                    | Landing Curb? (Y/N)   | N/A  | N/A  | DWS Offset (in)             | N/A   |
|                                         | N/A                    | Shared Landing?       | N/A  |      |                             |       |
|                                         | N/A                    | Gutter Ponding?       | N/A  | N/A  | Gutter Slope (%)            | N/A   |
|                                         | N/A                    | Gutter Lip Ht (in)    | N/A  | N/A  | Gutter X Slope (%)          | N/A   |
|                                         | N/A                    | Painted X Walk1?      | No   | N/A  | Painted X Walk2?            | No    |
|                                         |                        | X Walk 1 Direction    | To S |      | X Walk 2 Direction          | To SE |
|                                         | N/A                    | X Walk 1 Width (in)   | N/A  | N/A  | X Walk 2 Width (in)         | N/A   |
|                                         |                        | X Walk 1 Slope (%)    | 3.3  |      | X Walk 2 Slope (%)          | 3.8   |
|                                         |                        | X Walk 1 X Slope (%)  | 5.6  |      | X Walk 2 X Slope (%)        | 1.9   |
|                                         | N/A                    | Ramp inside XWalk1?   | N/A  | N/A  | Ramp inside XWalk2?         | N/A   |
|                                         |                        | Road Slope (%)        | 4.0  | N/A  | Clear Space?                | N/A   |
|                                         |                        | Road X Slope (%)      | 4.5  | N/A  | Clear Space to XWalk (in)   | N/A   |
|                                         | N/A                    | Any Obstructions?     | N/A  | N/A  | Storm Grate/Utility Hazard? | N/A   |
|                                         |                        | Obstruction Type      |      |      | Storm Grate/Utility Type    |       |
|                                         |                        |                       | N/A  |      |                             | N/A   |
|                                         |                        |                       |      | Yes  | Surface Condition? (G/P)    | Good  |
| _                                       | 1000                   |                       |      |      |                             |       |