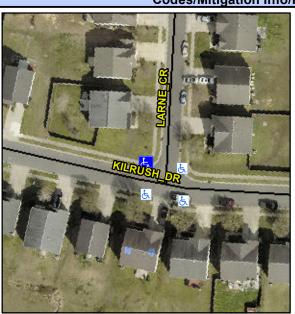

## **Access Compliance Report Public Rights-of-Way** (Curb Ramps)

Intersection ID: 42926 Main Street: KILRUSH DR Cross Street: LARNE\_CR Location: W ADA ID: F4918C795C91 Ramp Type: PerpDiag Initial Pass/Fail: Fail **Overall Compliance: No Severity Score:** 22.5

## Field Measurements/Component Compliance

**KILRUSH DR** Street 1 Name Stop Condition-Street 2 Street 2 Name **LARNE CR** Stop Condition-Street 1 StopSign

Possible Solutions: Remove & Replace Curb Ramp With **Two New Directional Ramps or** Equivalent. Surveyor Notes: N/A PROW/ADA: Not Found, R304.5.1, R304.2.2, R304.5.3