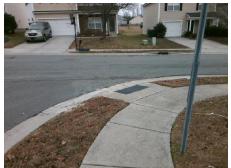

## Field Measurements/Component Compliance

**KILRUSH DR** Street 1 Name Stop Condition-Street 2 Street 2 Name **LARNE CR** Stop Condition-Street 1 StopSign

Possible Solutions: Remove & Replace Curb Ramp With **Two New Directional Ramps or** Equivalent. Surveyor Notes: N/A PROW/ADA: Not Found, R304.5.1, R304.2.2, R304.5.3

Total Cost: 3200.00

| Field Measurements/Component Compliance |                        |                       |      |      |                             |       |
|-----------------------------------------|------------------------|-----------------------|------|------|-----------------------------|-------|
|                                         | Compliance Description |                       | Data | Comp | liance Description          | Data  |
|                                         | N/A                    | Ramp Length (in)      | 49.0 | No   | Ramp Slope (%)              | 9.2   |
|                                         | No                     | Ramp Width (in)       | 36.0 | No   | Ramp XSlope (%)             | 3.9   |
|                                         | N/A                    | Flare Type LT         | N/A  | N/A  | Flare Type RT               | N/A   |
|                                         | N/A                    | Flare Slope LT (%)    | N/A  | N/A  | Flare Slope RT (%)          | N/A   |
|                                         | N/A                    | Flare Traversable LT? | N/A  | N/A  | Flare Traversable RT?       | N/A   |
|                                         | N/A                    | Landing Length (in)   | N/A  | N/A  | DWS Provided?               | N/A   |
|                                         | N/A                    | Landing Width (in)    | N/A  | N/A  | DWS Contrast?               | N/A   |
|                                         | N/A                    | Landing Slope (%)     | N/A  | N/A  | DWS Length (in)             | N/A   |
|                                         | N/A                    | Landing X Slope (%)   | N/A  | N/A  | DWS Full Width?             | N/A   |
|                                         | N/A                    | Landing Curb? (Y/N)   | N/A  | N/A  | DWS Offset (in)             | N/A   |
|                                         | N/A                    | Shared Landing?       | N/A  |      |                             |       |
|                                         | N/A                    | Gutter Ponding?       | N/A  | N/A  | Gutter Slope (%)            | N/A   |
|                                         | N/A                    | Gutter Lip Ht (in)    | N/A  | N/A  | Gutter X Slope (%)          | N/A   |
|                                         | N/A                    | Painted X Walk1?      | No   | N/A  | Painted X Walk2?            | No    |
|                                         |                        | X Walk 1 Direction    | To S |      | X Walk 2 Direction          | To SE |
|                                         | N/A                    | X Walk 1 Width (in)   | N/A  | N/A  | X Walk 2 Width (in)         | N/A   |
|                                         |                        | X Walk 1 Slope (%)    | 3.3  |      | X Walk 2 Slope (%)          | 3.8   |
|                                         |                        | X Walk 1 X Slope (%)  | 5.6  |      | X Walk 2 X Slope (%)        | 1.9   |
|                                         | N/A                    | Ramp inside XWalk1?   | N/A  | N/A  | Ramp inside XWalk2?         | N/A   |
|                                         |                        | Road Slope (%)        | 4.0  | N/A  | Clear Space?                | N/A   |
|                                         |                        | Road X Slope (%)      | 4.5  | N/A  | Clear Space to XWalk (in)   | N/A   |
|                                         | N/A                    | Any Obstructions?     | N/A  | N/A  | Storm Grate/Utility Hazard? | N/A   |
|                                         |                        | Obstruction Type      |      |      | Storm Grate/Utility Type    |       |
|                                         |                        |                       | N/A  |      |                             | N/A   |
|                                         |                        |                       |      | Yes  | Surface Condition? (G/P)    | Good  |
| _                                       | 1000                   |                       |      |      |                             |       |