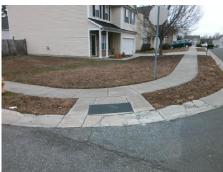

## Field Measurements/Component Compliance

**KILRUSH DR** Street 1 Name Stop Condition-Street 2 Street 2 Name **LARNE CR** Stop Condition-Street 1 StopSign

Possible Solutions: Remove & Replace Curb Ramp With **Two New Directional Ramps or** Equivalent. Surveyor Notes: N/A PROW/ADA: Not Found, R304.5.1, R304.2.2, R304.5.3

Total Cost: 3200.00

| Field Measurements/Component Compliance |                        |                       |      |      |                             |       |
|-----------------------------------------|------------------------|-----------------------|------|------|-----------------------------|-------|
|                                         | Compliance Description |                       | Data | Comp | liance Description          | Data  |
|                                         | N/A                    | Ramp Length (in)      | 49.0 | No   | Ramp Slope (%)              | 9.2   |
|                                         | No                     | Ramp Width (in)       | 36.0 | No   | Ramp XSlope (%)             | 3.9   |
|                                         | N/A                    | Flare Type LT         | N/A  | N/A  | Flare Type RT               | N/A   |
|                                         | N/A                    | Flare Slope LT (%)    | N/A  | N/A  | Flare Slope RT (%)          | N/A   |
|                                         | N/A                    | Flare Traversable LT? | N/A  | N/A  | Flare Traversable RT?       | N/A   |
|                                         | N/A                    | Landing Length (in)   | N/A  | N/A  | DWS Provided?               | N/A   |
|                                         | N/A                    | Landing Width (in)    | N/A  | N/A  | DWS Contrast?               | N/A   |
|                                         | N/A                    | Landing Slope (%)     | N/A  | N/A  | DWS Length (in)             | N/A   |
|                                         | N/A                    | Landing X Slope (%)   | N/A  | N/A  | DWS Full Width?             | N/A   |
|                                         | N/A                    | Landing Curb? (Y/N)   | N/A  | N/A  | DWS Offset (in)             | N/A   |
|                                         | N/A                    | Shared Landing?       | N/A  |      |                             |       |
|                                         | N/A                    | Gutter Ponding?       | N/A  | N/A  | Gutter Slope (%)            | N/A   |
|                                         | N/A                    | Gutter Lip Ht (in)    | N/A  | N/A  | Gutter X Slope (%)          | N/A   |
|                                         | N/A                    | Painted X Walk1?      | No   | N/A  | Painted X Walk2?            | No    |
|                                         |                        | X Walk 1 Direction    | To S |      | X Walk 2 Direction          | To SE |
|                                         | N/A                    | X Walk 1 Width (in)   | N/A  | N/A  | X Walk 2 Width (in)         | N/A   |
|                                         |                        | X Walk 1 Slope (%)    | 3.3  |      | X Walk 2 Slope (%)          | 3.8   |
|                                         |                        | X Walk 1 X Slope (%)  | 5.6  |      | X Walk 2 X Slope (%)        | 1.9   |
|                                         | N/A                    | Ramp inside XWalk1?   | N/A  | N/A  | Ramp inside XWalk2?         | N/A   |
|                                         |                        | Road Slope (%)        | 4.0  | N/A  | Clear Space?                | N/A   |
|                                         |                        | Road X Slope (%)      | 4.5  | N/A  | Clear Space to XWalk (in)   | N/A   |
|                                         | N/A                    | Any Obstructions?     | N/A  | N/A  | Storm Grate/Utility Hazard? | N/A   |
|                                         |                        | Obstruction Type      |      |      | Storm Grate/Utility Type    |       |
|                                         |                        |                       | N/A  |      |                             | N/A   |
|                                         |                        |                       |      | Yes  | Surface Condition? (G/P)    | Good  |
| _                                       | 1000                   |                       |      |      |                             |       |