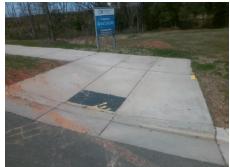

Surveyor Notes:

N/A

PROW/ADA:

R304.5.1, R304.5.3

OUTLETS BV None TROJAN DR StopSign

Total Cost: \$ 3200.00

| Compliance Description |                       | Data  | Comp | liance Description          | Data  |
|------------------------|-----------------------|-------|------|-----------------------------|-------|
| N/A                    | Ramp Length (in)      | 97.0  | Yes  | Ramp Slope (%)              | 7.2   |
| No                     | Ramp Width (in)       | 46.5  | No   | Ramp XSlope (%)             | 6.0   |
| N/A                    | Flare Type LT         | N/A   | N/A  | Flare Type RT               | N/A   |
| N/A                    | Flare Slope LT (%)    | N/A   | N/A  | Flare Slope RT (%)          | N/A   |
| N/A                    | Flare Traversable LT? | N/A   | N/A  | Flare Traversable RT?       | N/A   |
| N/A                    | Landing Length (in)   | N/A   | N/A  | DWS Provided?               | N/A   |
| N/A                    | Landing Width (in)    | N/A   | N/A  | DWS Contrast?               | N/A   |
| N/A                    | Landing Slope (%)     | N/A   | N/A  | DWS Length (in)             | N/A   |
| N/A                    | Landing X Slope (%)   | N/A   | N/A  | DWS Full Width?             | N/A   |
| N/A                    | Landing Curb? (Y/N)   | N/A   | N/A  | DWS Offset (in)             | N/A   |
| N/A                    | Shared Landing?       | N/A   |      |                             |       |
| N/A                    | Gutter Ponding?       | N/A   | N/A  | Gutter Slope (%)            | N/A   |
| N/A                    | Gutter Lip Ht (in)    | N/A   | N/A  | Gutter X Slope (%)          | N/A   |
| N/A                    | Painted X Walk1?      | No    | N/A  | Painted X Walk2?            | No    |
|                        | X Walk 1 Direction    | To SW |      | X Walk 2 Direction          | To SE |
| N/A                    | X Walk 1 Width (in)   | N/A   | N/A  | X Walk 2 Width (in)         | N/A   |
|                        | X Walk 1 Slope (%)    | 5.9   |      | X Walk 2 Slope (%)          | 2.7   |
|                        | X Walk 1 X Slope (%)  | 4.5   |      | X Walk 2 X Slope (%)        | 8.3   |
| N/A                    | Ramp inside XWalk1?   | N/A   | N/A  | Ramp inside XWalk2?         | N/A   |
|                        | Road Slope (%)        | 6.5   | N/A  | Clear Space?                | N/A   |
|                        | Road X Slope (%)      | 3.2   | N/A  | Clear Space to XWalk (in)   | N/A   |
| N/A                    | Any Obstructions?     | N/A   | N/A  | Storm Grate/Utility Hazard? | N/A   |
|                        | Obstruction Type      |       | l    | Storm Grate/Utility Type    |       |
|                        |                       | N/A   | l    |                             | N/A   |

Yes

Surface Condition? (G/P)

Good