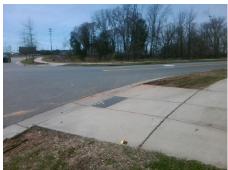

Surveyor Notes:

N/A

PROW/ADA:

R304.5.1, R304.5.3

OUTLETS BV None TROJAN DR StopSign

Total Cost: \$ 3200.00

| Compliance Description |                       | Data  | Comp | liance Description          | Data  |
|------------------------|-----------------------|-------|------|-----------------------------|-------|
| N/A                    | Ramp Length (in)      | 97.0  | Yes  | Ramp Slope (%)              | 7.2   |
| No                     | Ramp Width (in)       | 46.5  | No   | Ramp XSlope (%)             | 6.0   |
| N/A                    | Flare Type LT         | N/A   | N/A  | Flare Type RT               | N/A   |
| N/A                    | Flare Slope LT (%)    | N/A   | N/A  | Flare Slope RT (%)          | N/A   |
| N/A                    | Flare Traversable LT? | N/A   | N/A  | Flare Traversable RT?       | N/A   |
| N/A                    | Landing Length (in)   | N/A   | N/A  | DWS Provided?               | N/A   |
| N/A                    | Landing Width (in)    | N/A   | N/A  | DWS Contrast?               | N/A   |
| N/A                    | Landing Slope (%)     | N/A   | N/A  | DWS Length (in)             | N/A   |
| N/A                    | Landing X Slope (%)   | N/A   | N/A  | DWS Full Width?             | N/A   |
| N/A                    | Landing Curb? (Y/N)   | N/A   | N/A  | DWS Offset (in)             | N/A   |
| N/A                    | Shared Landing?       | N/A   |      |                             |       |
| N/A                    | Gutter Ponding?       | N/A   | N/A  | Gutter Slope (%)            | N/A   |
| N/A                    | Gutter Lip Ht (in)    | N/A   | N/A  | Gutter X Slope (%)          | N/A   |
| N/A                    | Painted X Walk1?      | No    | N/A  | Painted X Walk2?            | No    |
|                        | X Walk 1 Direction    | To SW |      | X Walk 2 Direction          | To SE |
| N/A                    | X Walk 1 Width (in)   | N/A   | N/A  | X Walk 2 Width (in)         | N/A   |
|                        | X Walk 1 Slope (%)    | 5.9   |      | X Walk 2 Slope (%)          | 2.7   |
|                        | X Walk 1 X Slope (%)  | 4.5   |      | X Walk 2 X Slope (%)        | 8.3   |
| N/A                    | Ramp inside XWalk1?   | N/A   | N/A  | Ramp inside XWalk2?         | N/A   |
|                        | Road Slope (%)        | 6.5   | N/A  | Clear Space?                | N/A   |
|                        | Road X Slope (%)      | 3.2   | N/A  | Clear Space to XWalk (in)   | N/A   |
| N/A                    | Any Obstructions?     | N/A   | N/A  | Storm Grate/Utility Hazard? | N/A   |
|                        | Obstruction Type      |       | l    | Storm Grate/Utility Type    |       |
|                        |                       | N/A   | l    |                             | N/A   |

Yes

Surface Condition? (G/P)

Good