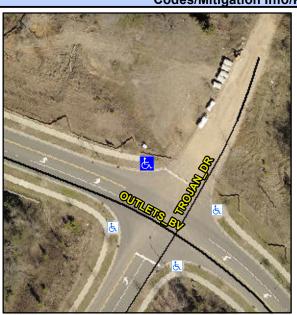

## Access Compliance Report Public Rights-of-Way (Curb Ramps)

Intersection ID: N/A Main Street: TROJAN\_DR Cross Street: OUTLETS\_BV Location: N

ADA ID: F4985854F630 Ramp Type: PerpDiag Initial Pass/Fail: Fail Overall Compliance: No Severity Score: 21.25

## Field Measurements/Component Compliance

Street 1 Name
Stop Condition-Street 2
Street 2 Name
Stop Condition-Street 1

Possible Solutions:

Remove & Replace Curb Ramp With
Two New Directional Ramps or
Equivalent.

Surveyor Notes:

N/A

PROW/ADA:

R304.5.1, R304.5.3

OUTLETS BV None TROJAN DR StopSign

Total Cost: \$ 3200.00

| Compliance Description |                       | Data  | Comp | liance Description          | Data  |
|------------------------|-----------------------|-------|------|-----------------------------|-------|
| N/A                    | Ramp Length (in)      | 97.0  | Yes  | Ramp Slope (%)              | 7.2   |
| No                     | Ramp Width (in)       | 46.5  | No   | Ramp XSlope (%)             | 6.0   |
| N/A                    | Flare Type LT         | N/A   | N/A  | Flare Type RT               | N/A   |
| N/A                    | Flare Slope LT (%)    | N/A   | N/A  | Flare Slope RT (%)          | N/A   |
| N/A                    | Flare Traversable LT? | N/A   | N/A  | Flare Traversable RT?       | N/A   |
| N/A                    | Landing Length (in)   | N/A   | N/A  | DWS Provided?               | N/A   |
| N/A                    | Landing Width (in)    | N/A   | N/A  | DWS Contrast?               | N/A   |
| N/A                    | Landing Slope (%)     | N/A   | N/A  | DWS Length (in)             | N/A   |
| N/A                    | Landing X Slope (%)   | N/A   | N/A  | DWS Full Width?             | N/A   |
| N/A                    | Landing Curb? (Y/N)   | N/A   | N/A  | DWS Offset (in)             | N/A   |
| N/A                    | Shared Landing?       | N/A   |      |                             |       |
| N/A                    | Gutter Ponding?       | N/A   | N/A  | Gutter Slope (%)            | N/A   |
| N/A                    | Gutter Lip Ht (in)    | N/A   | N/A  | Gutter X Slope (%)          | N/A   |
| N/A                    | Painted X Walk1?      | No    | N/A  | Painted X Walk2?            | No    |
|                        | X Walk 1 Direction    | To SW |      | X Walk 2 Direction          | To SE |
| N/A                    | X Walk 1 Width (in)   | N/A   | N/A  | X Walk 2 Width (in)         | N/A   |
|                        | X Walk 1 Slope (%)    | 5.9   |      | X Walk 2 Slope (%)          | 2.7   |
|                        | X Walk 1 X Slope (%)  | 4.5   |      | X Walk 2 X Slope (%)        | 8.3   |
| N/A                    | Ramp inside XWalk1?   | N/A   | N/A  | Ramp inside XWalk2?         | N/A   |
|                        | Road Slope (%)        | 6.5   | N/A  | Clear Space?                | N/A   |
|                        | Road X Slope (%)      | 3.2   | N/A  | Clear Space to XWalk (in)   | N/A   |
| N/A                    | Any Obstructions?     | N/A   | N/A  | Storm Grate/Utility Hazard? | N/A   |
|                        | Obstruction Type      |       | l    | Storm Grate/Utility Type    |       |
|                        |                       | N/A   | l    |                             | N/A   |